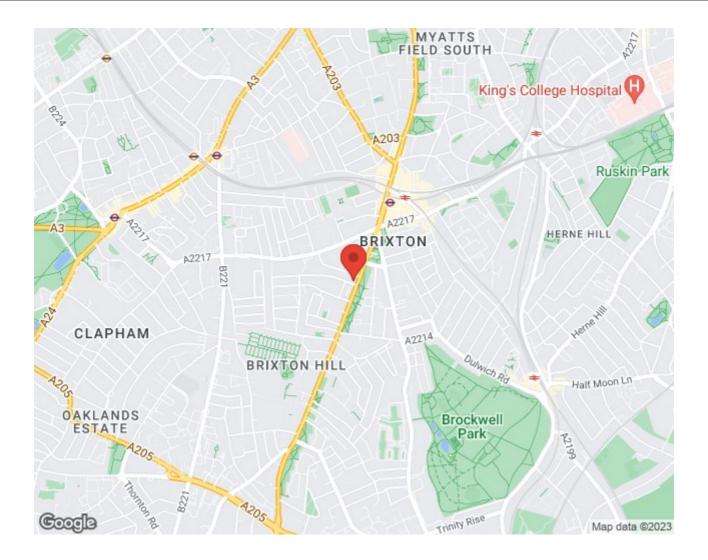

## Features

- One bedroom
- Art Deco Building
- Bright and airy throughout
- Lift
- Communal garden
- Quiet area set back from the road
- Located a five-minute walk from Brixton tube station
- Victoria line
- Brockwell Park
- Chain-free