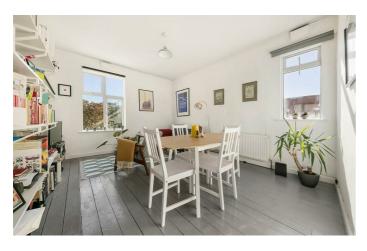

## **Property Details**

Almost 500 square feet of internal space with high ceilings and tasteful, neutral décor throughout. The property comprises a beautiful reception room, providing the ideal spot to entertain guests, relax, unwind and dine. Adjacent, a contemporary bathroom with a stylish tile finish and a modern kitchen. This charming flat is completed by a wellsized bedroom offering plenty of space for storage options. The property also offers a large, well maintained shared garden as well as electric gates and a lift. **£300,000** Leasehold