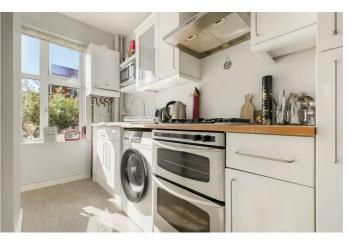

## **Property Details**

Almost 500 square feet of internal space with high ceilings and tasteful, neutral décor throughout. The property comprises a beautiful reception room, providing the ideal spot to entertain guests, relax, unwind and dine. Adjacent, a contemporary bathroom with a stylish tile finish and a modern kitchen. This charming flat is completed by a wellsized bedroom offering plenty of space for storage options. The property also offers a large, well maintained shared garden as well as electric gates and a lift. **£300,000** Leasehold