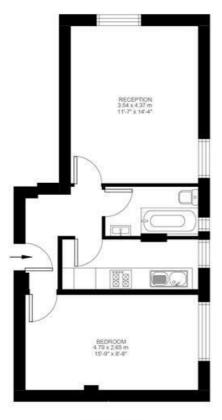

## Brixton Hill Court, Brixton, SW2

Brixton Hill Court, Brixton, SW2 1 Bedroom Flat Approximate internal area: 465 sqft 43 sqm

Third Floor

While we do try our very best, floor plans are produced as a guide only and we take no responsibility for the precise accuracy with which any property is represented.