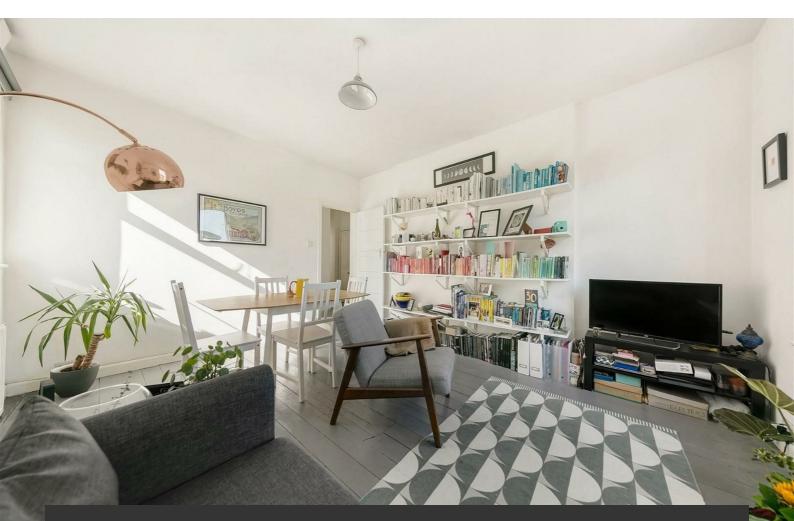

## **Property Details**

Almost 500 square feet of internal space with high ceilings and tasteful, neutral décor throughout. The property comprises a beautiful reception room, providing the ideal spot to entertain guests, relax, unwind and dine. Adjacent, a contemporary bathroom with a stylish tile finish and a modern kitchen. This charming flat is completed by a wellsized bedroom offering plenty of space for storage options. The property also offers a large, well maintained shared garden as well as electric gates and a lift. **£300,000** Leasehold

## Features

- One bedroom
- Art Deco Building
- Bright and airy throughout
- Lift
- Communal garden
- Quiet area set back from the road
- Located a five-minute walk from Brixton tube station
- Victoria line
- Brockwell Park
- Chain-free