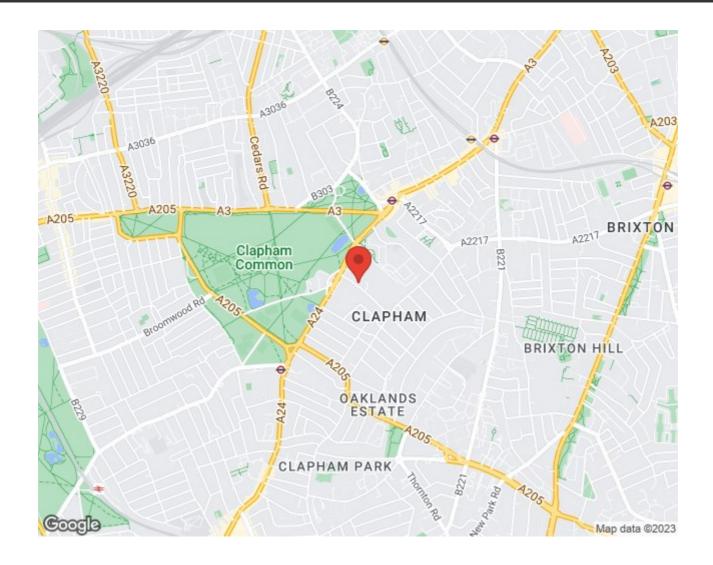

Clapham Common South Side is a highly desirable residential area with handsome and imposing Victorian terraced houses overlooking Clapham Common. The flat is situated within touching distance of Clapham South underground station and plenty of local amenities. Clapham High Street is also on offer in the other direction, in a matter of minutes. The wonders of Abbeville Village are easily reachable, offering boutique cafes and shops. Brixton and Balham are both also available within minutes, providing a further choice of nightlife and amenities.