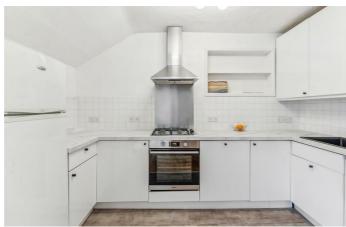

The open plan reception set at the front of the property is the perfect spot in which to relax and unwind, dine and entertain, the kitchen is integrated fitted with mod cons offers plenty of storage options and surface space. Both bedrooms are generous, the principal room is particularly spacious and while the second is spacious it is also versatile and can be perfect as a guest room or home office. Living here you will have access to a shared garden which is ready to be enjoyed the moment the weather permits. The flat also comes with bike storage.