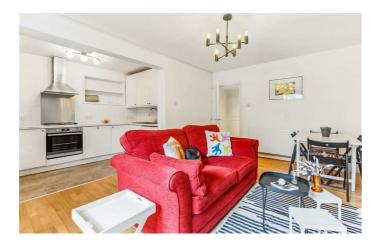

The open plan reception set at the front of the property is the perfect spot in which to relax and unwind, dine and entertain, the kitchen is integrated fitted with mod cons offers plenty of storage options and surface space. Both bedrooms are generous, the principal room is particularly spacious and while the second is spacious it is also versatile and can be perfect as a guest room or home office. Living here you will have access to a shared garden which is ready to be enjoyed the moment the weather permits. The flat also comes with bike storage.