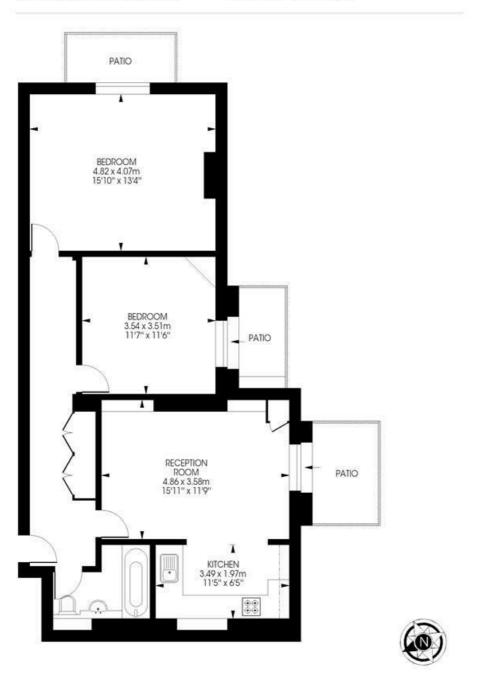

#### Elms Road, SW4 2 bedroom flat

Approximate internal area:

827 sqft / 76.83 sqm

#### **Lower Ground Floor**

While we try our very best, floor plans are produced as a guide only and we take no responsibility for the precise accuracy with which any property is represented.