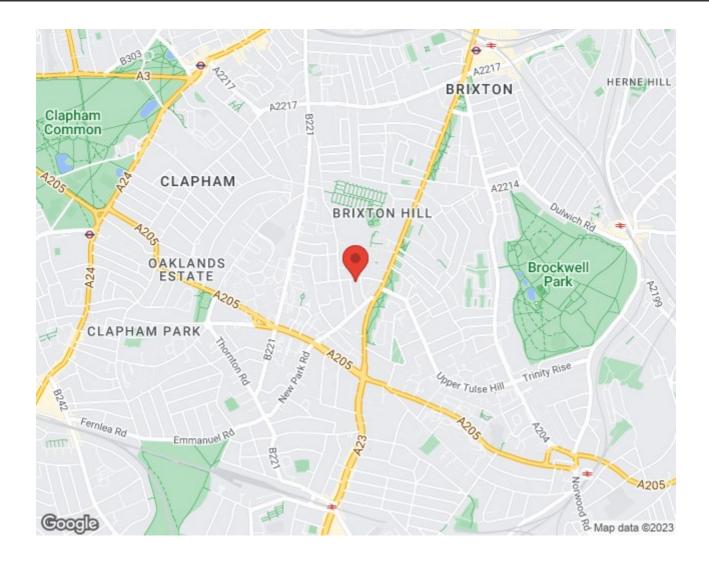

e with shower over luxurious roll-top bath with sky views. Completing the top floor is a snug, an adaptable space which together with the study adds to the versatility of the home. Significant storage is on offer within eaves and a loft room.

Council tax band C EPC rating D (58)

#### Features

- Three double bedrooms
- Two bathrooms
- Private garden
- Victorian maisonette
- Own front door
- Study and snug
- Almost 1,300 square feet of internal space
- Brixton and Clapham both within a fifteen-minute walk
- Victoria and Northern Lines
- Chain-free

# Keating Estates





















# Keating Estates













## Dumbarton Road, Brixton, SW2

### **Dumbarton Road, SW2**

3 Bedroom Flat

APPROXIMATE GROSS INTERNAL AREA: 1299 SQ FT / 120.7 SQ M





### Dumbarton Road, Brixton, SW2