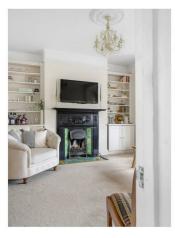

**Property Details** 

An exceptional three double bedroom, two bathroom maisonette with private garden, study, snug and its own entrance, within a period property on Dumbarton Road, a fifteen-minute walk to Brixton and Clapham. Boasting high ceilings and a baywindow, the reception is spacious and airy with room to dine and lounge in front of the fireplace. The separate kitchen has garden views with shaker-style cabinetry offering generous storage and wooden surfaces wrapping around to a breakfast bar. The private garden is attractive yet low-maintenance. Two of the double bedrooms are quietly set to the rear, with characterful fireplaces, carpets and high ceilings. The main bathroom is neutrally finished, with a bath and overhead rain shower. Completing the first floor, the study is ideal for those who work from home. Upstairs, the third bedroom is a deluxe suite with multiple windows and an en-suite with shower over luxurious roll-top bath with sky views. Completing the top floor is a snug, an adaptable space which together with the study adds to the versatility of the home. Significant storage is on offer within eaves and a loft room.