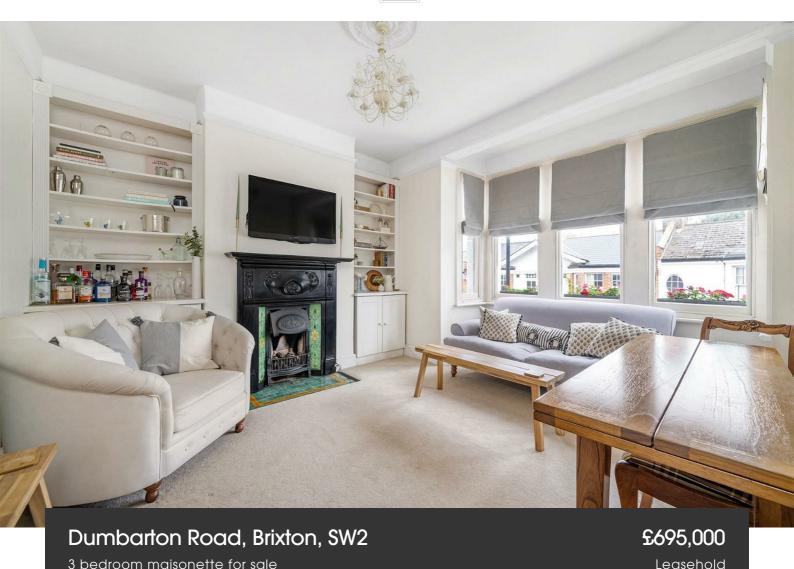

**Property Details** 

An exceptional three double bedroom, two bathroom maisonette with private garden, study, snug and its own entrance, within a period property on Dumbarton Road, a fifteen-minute walk to Brixton and Clapham. Boasting high ceilings and a baywindow, the reception is spacious and airy with room to dine and lounge in front of the fireplace. The separate kitchen has garden views with shaker-style cabinetry offering generous storage and wooden surfaces wrapping around to a breakfast bar. The private garden is attractive yet low-maintenance. Two of the double bedrooms are quietly set to the rear, with characterful fireplaces, carpets and high ceilings. The main bathroom is neutrally finished, with a bath and overhead rain shower. Completing the first floor, the study is ideal for those who work from home. Upstairs, the third bedroom is a deluxe suite with multiple windows and an en-suite with shower over luxurious roll-top bath with sky views. Completing the top floor is a snug, an adaptable space which together with the study adds to the versatility of the home. Significant storage is on offer within eaves and a loft room.