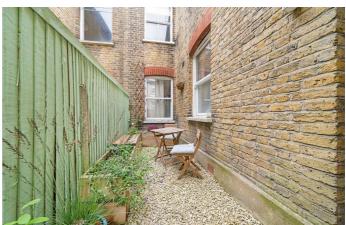

**Property Details** 

An exceptional three double bedroom, two bathroom maisonette with private garden, study, snug and its own entrance, within a period property on Dumbarton Road, a fifteen-minute walk to Brixton and Clapham. Boasting high ceilings and a baywindow, the reception is spacious and airy with room to dine and lounge in front of the fireplace. The separate kitchen has garden views with shaker-style cabinetry offering generous storage and wooden surfaces wrapping around to a breakfast bar. The private garden is attractive yet low-maintenance. Two of the double bedrooms are quietly set to the rear, with characterful fireplaces, carpets and high ceilings. The main bathroom is neutrally finished, with a bath and overhead rain shower. Completing the first floor, the study is ideal for those who work from home. Upstairs, the third bedroom is a deluxe suite with multiple windows and an en-suite with shower over luxurious roll-top bath with sky views. Completing the top floor is a snug, an adaptable space which together with the study adds to the versatility of the home. Significant storage is on offer within eaves and a loft room.