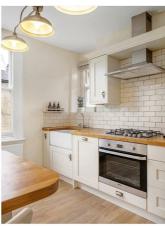

**Property Details** 

An exceptional three double bedroom, two bathroom maisonette with private garden, study, snug and its own entrance, within a period property on Dumbarton Road, a fifteen-minute walk to Brixton and Clapham. Boasting high ceilings and a baywindow, the reception is spacious and airy with room to dine and lounge in front of the fireplace. The separate kitchen has garden views with shaker-style cabinetry offering generous storage and wooden surfaces wrapping around to a breakfast bar. The private garden is attractive yet low-maintenance. Two of the double bedrooms are quietly set to the rear, with characterful fireplaces, carpets and high ceilings. The main bathroom is neutrally finished, with a bath and overhead rain shower. Completing the first floor, the study is ideal for those who work from home. Upstairs, the third bedroom is a deluxe suite with multiple windows and an en-suite with shower over luxurious roll-top bath with sky views. Completing the top floor is a snug, an adaptable space which together with the study adds to the versatility of the home. Significant storage is on offer within eaves and a loft room.