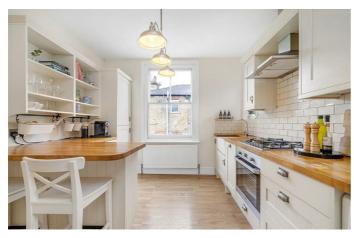

**Property Details** 

An exceptional three double bedroom, two bathroom maisonette with private garden, study, snug and its own entrance, within a period property on Dumbarton Road, a fifteen-minute walk to Brixton and Clapham. Boasting high ceilings and a baywindow, the reception is spacious and airy with room to dine and lounge in front of the fireplace. The separate kitchen has garden views with shaker-style cabinetry offering generous storage and wooden surfaces wrapping around to a breakfast bar. The private garden is attractive yet low-maintenance. Two of the double bedrooms are quietly set to the rear, with characterful fireplaces, carpets and high ceilings. The main bathroom is neutrally finished, with a bath and overhead rain shower. Completing the first floor, the study is ideal for those who work from home. Upstairs, the third bedroom is a deluxe suite with multiple windows and an en-suite with shower over luxurious roll-top bath with sky views. Completing the top floor is a snug, an adaptable space which together with the study adds to the versatility of the home. Significant storage is on offer within eaves and a loft room.