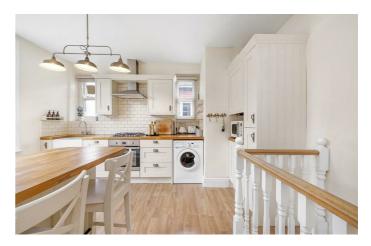

**Property Details** 

An exceptional three double bedroom, two bathroom maisonette with private garden, study, snug and its own entrance, within a period property on Dumbarton Road, a fifteen-minute walk to Brixton and Clapham. Boasting high ceilings and a baywindow, the reception is spacious and airy with room to dine and lounge in front of the fireplace. The separate kitchen has garden views with shaker-style cabinetry offering generous storage and wooden surfaces wrapping around to a breakfast bar. The private garden is attractive yet low-maintenance. Two of the double bedrooms are quietly set to the rear, with characterful fireplaces, carpets and high ceilings. The main bathroom is neutrally finished, with a bath and overhead rain shower. Completing the first floor, the study is ideal for those who work from home. Upstairs, the third bedroom is a deluxe suite with multiple windows and an en-suite with shower over luxurious roll-top bath with sky views. Completing the top floor is a snug, an adaptable space which together with the study adds to the versatility of the home. Significant storage is on offer within eaves and a loft room.