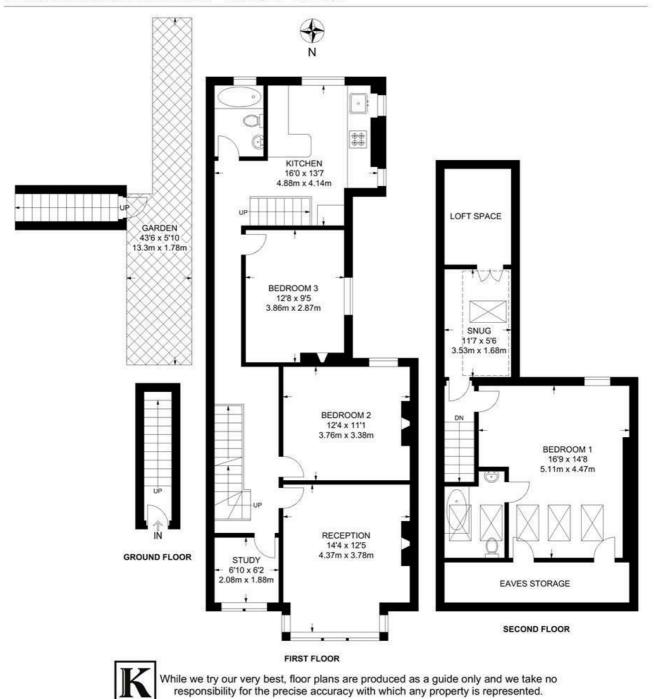

**Property Details** 

An exceptional three double bedroom, two bathroom maisonette with private garden, study, snug and its own entrance, within a period property on Dumbarton Road, a fifteen-minute walk to Brixton and Clapham. Boasting high ceilings and a baywindow, the reception is spacious and airy with room to dine and lounge in front of the fireplace. The separate kitchen has garden views with shaker-style cabinetry offering generous storage and wooden surfaces wrapping around to a breakfast bar. The private garden is attractive yet low-maintenance. Two of the double bedrooms are quietly set to the rear, with characterful fireplaces, carpets and high ceilings. The main bathroom is neutrally finished, with a bath and overhead rain shower. Completing the first floor, the study is ideal for those who work from home. Upstairs, the third bedroom is a deluxe suite with multiple windows and an en-suite with shower over luxurious roll-top bath with sky views. Completing the top floor is a snug, an adaptable space which together with the study adds to the versatility of the home. Significant storage is on offer within eaves and a loft room.

### **Dumbarton Road, SW2**

3 Bedroom Flat

APPROXIMATE GROSS INTERNAL AREA: 1299 SQ FT / 120.7 SQ M