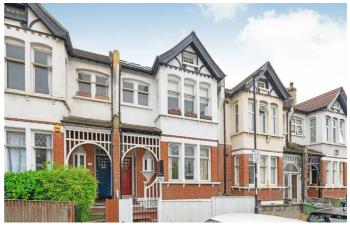

**Property Details** 

An exceptional three double bedroom, two bathroom maisonette with private garden, study, snug and its own entrance, within a period property on Dumbarton Road, a fifteen-minute walk to Brixton and Clapham. Boasting high ceilings and a baywindow, the reception is spacious and airy with room to dine and lounge in front of the fireplace. The separate kitchen has garden views with shaker-style cabinetry offering generous storage and wooden surfaces wrapping around to a breakfast bar. The private garden is attractive yet low-maintenance. Two of the double bedrooms are quietly set to the rear, with characterful fireplaces, carpets and high ceilings. The main bathroom is neutrally finished, with a bath and overhead rain shower. Completing the first floor, the study is ideal for those who work from home. Upstairs, the third bedroom is a deluxe suite with multiple windows and an en-suite with shower over luxurious roll-top bath with sky views. Completing the top floor is a snug, an adaptable space which together with the study adds to the versatility of the home. Significant storage is on offer within eaves and a loft room.

## Dumbarton Road, Brixton, SW2

### **Dumbarton Road, SW2**

3 Bedroom Flat

APPROXIMATE GROSS INTERNAL AREA: 1299 SQ FT / 120.7 SQ M