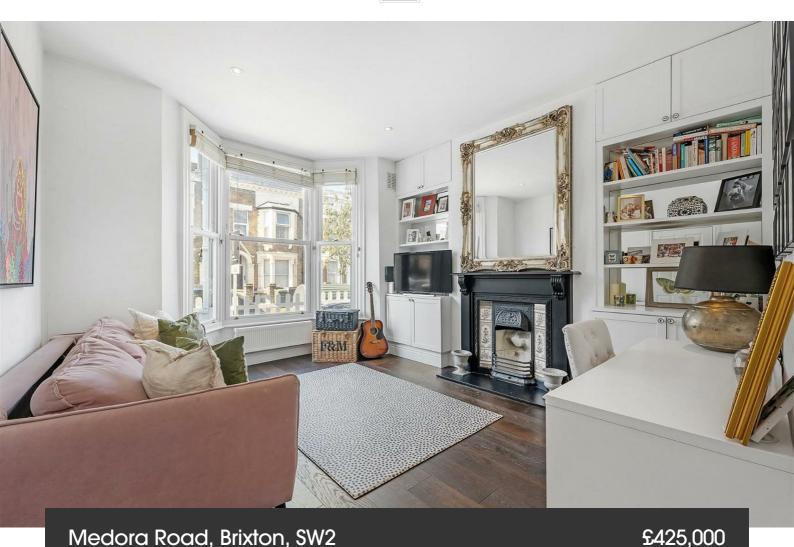

## Property Details

1 bedroom flat - conversion for sale

A delightful one bedroom flat with a private garden on the sleepy and popular Medora Road, positioned close to Brockwell Park and central Brixton, with a local pub around the corner. Adoringly renovated including new water pipes, boiler, brand new walls and insulation soundproofed ceiling this home is sure to tick boxes. The heart of the home is the bright reception room with wooden floors, shelving and a large bay sash window, ideal for unwinding in front of the ornate fireplace. A separate kitchen is drenched in natural light from dual aspect windows with black cabinetry providing ample storage, topped with wooden surfaces and a trendy tiled floor with underfloor heating. Enjoy dining at the table with garden views. A large pane glass door leads out to the private wrap-around garden, low-maintenance for instant use. Tucked away from the already peaceful street, the bedroom is a comfortable double with a sash window overlooking the garden plus fitted wardrobes. Adjacent, the bathroom is equipped with walk in rain shower plus underfloor heating ensuring toasty toes. Completing this charming home is further storage in the hallway.

### Medora Road, Brixton, SW2