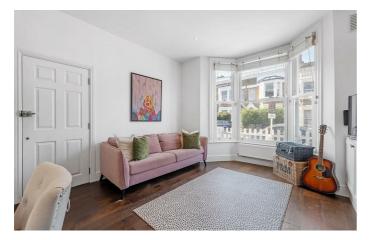

## Property Details

1 bedroom flat - conversion for sale

A delightful one bedroom flat with a private garden on the sleepy and popular Medora Road, positioned close to Brockwell Park and central Brixton, with a local pub around the corner. Adoringly renovated including new water pipes, boiler, brand new walls and insulation soundproofed ceiling this home is sure to tick boxes. The heart of the home is the bright reception room with wooden floors, shelving and a large bay sash window, ideal for unwinding in front of the ornate fireplace. A separate kitchen is drenched in natural light from dual aspect windows with black cabinetry providing ample storage, topped with wooden surfaces and a trendy tiled floor with underfloor heating. Enjoy dining at the table with garden views. A large pane glass door leads out to the private wrap-around garden, low-maintenance for instant use. Tucked away from the already peaceful street, the bedroom is a comfortable double with a sash window overlooking the garden plus fitted wardrobes. Adjacent, the bathroom is equipped with walk in rain shower plus underfloor heating ensuring toasty toes. Completing this charming home is further storage in the hallway.