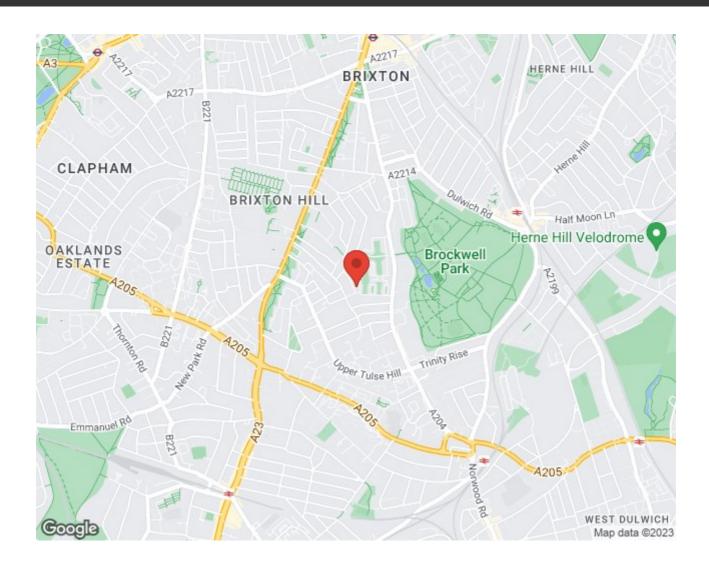

### **Features**

- One double bedroom
- Private garden
- Victorian conversion
- Separate kitchen and reception

Leasehold

- Beautifully presented
- Popular and peaceful street
- Brixton tube a fifteen-minute walk
- Brockwell Park a short stroll away
- Local pub, cafe and amenities on doorstep

### Medora Road, Brixton, SW2