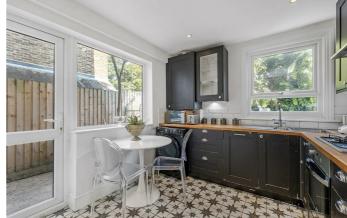

## Property Details

1 bedroom flat - conversion for sale

A delightful one bedroom flat with a private garden on the sleepy and popular Medora Road, positioned close to Brockwell Park and central Brixton, with a local pub around the corner. Adoringly renovated including new water pipes, boiler, brand new walls and insulation soundproofed ceiling this home is sure to tick boxes. The heart of the home is the bright reception room with wooden floors, shelving and a large bay sash window, ideal for unwinding in front of the ornate fireplace. A separate kitchen is drenched in natural light from dual aspect windows with black cabinetry providing ample storage, topped with wooden surfaces and a trendy tiled floor with underfloor heating. Enjoy dining at the table with garden views. A large pane glass door leads out to the private wrap-around garden, low-maintenance for instant use. Tucked away from the already peaceful street, the bedroom is a comfortable double with a sash window overlooking the garden plus fitted wardrobes. Adjacent, the bathroom is equipped with walk in rain shower plus underfloor heating ensuring toasty toes. Completing this charming home is further storage in the hallway.