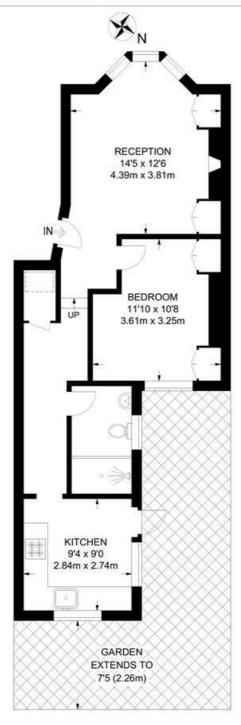

### Medora Road, SW2 1 Bedroom Flat

APPROXIMATE GROSS INTERNAL AREA: 524 SQ FT / 48.7 SQ M

**GROUND FLOOR** 

While we try our very best, floor plans are produced as a guide only and we take no responsibility for the precise accuracy with which any property is represented.