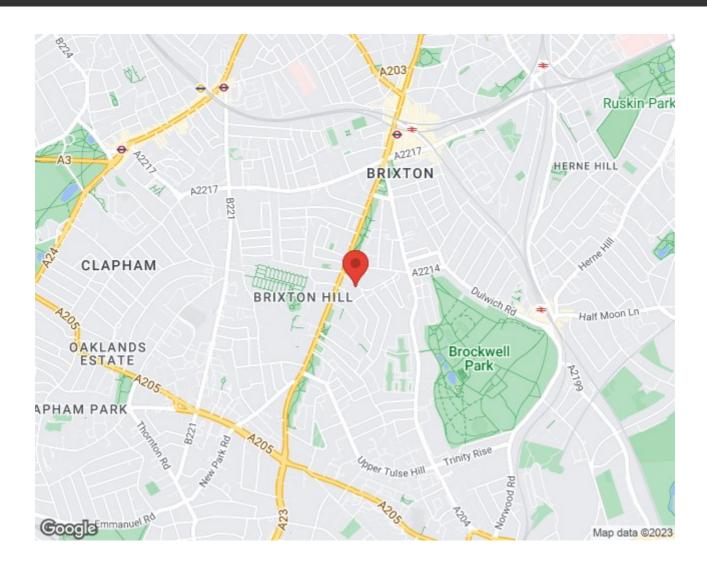

## **Property Details**

An extremely spacious two double bedroom split-level top floor apartment, situated in a sympathetically converted Victorian town house in a sought after quiet residential road, which rarely come to market, with easy access to excellent bus and tube routes and nearby green spaces including Brockwell Park and Clapham Common. Updated and redecorated in neutral colours throughout and presented in immaculate condition with the potential to convert into three bedrooms. The open-plan living area is vast, with dual-aspect natural light plus character such as the feature fireplace and wooden sash windows. The generous lounge and dining areas relish leafy views ideal for entertaining and flow through to the contemporary kitchen. Nestled peacefully at the rear is one of the two double bedrooms, beautifully finished with great proportions and enjoying views over the gardens. Adjacent, a modern bathroom is neutrally decorated and equipped with both shower and bath. The second bedroom is arranged over the third floor, a particularly bright and spacious 'loft-style' room complete with significant built-in storage, plus access to further eaves storage. Early registration of interest advised.

#### **Features**

- Two double bedrooms
- Victorian conversion
- Desirable leafy avenue
- Over 1,000 square feet of internal living space
- Split over two floors
- Potential to convert into three double bedrooms (STPP)
- Local amenities of Brixton Hill
- Central Brixton a ten-minute stroll
- Brockwell Park moments from the end of the avenue
- Chain-free