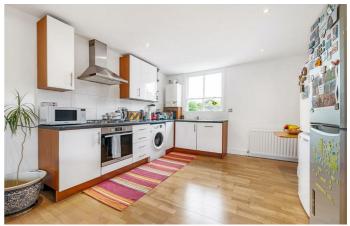

## **Property Details**

An extremely spacious two double bedroom split-level top floor apartment, situated in a sympathetically converted Victorian town house in a sought after quiet residential road, which rarely come to market, with easy access to excellent bus and tube routes and nearby green spaces including Brockwell Park and Clapham Common. Updated and redecorated in neutral colours throughout and presented in immaculate condition with the potential to convert into three bedrooms. The open-plan living area is vast, with dual-aspect natural light plus character such as the feature fireplace and wooden sash windows. The generous lounge and dining areas relish leafy views ideal for entertaining and flow through to the contemporary kitchen. Nestled peacefully at the rear is one of the two double bedrooms, beautifully finished with great proportions and enjoying views over the gardens. Adjacent, a modern bathroom is neutrally decorated and equipped with both shower and bath. The second bedroom is arranged over the third floor, a particularly bright and spacious 'loft-style' room complete with significant built-in storage, plus access to further eaves storage. Early registration of interest advised.