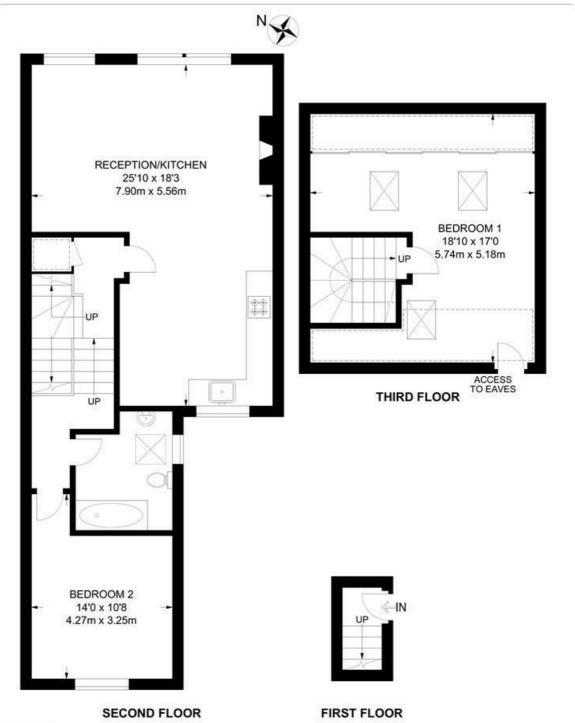

### Josephine Avenue, SW2 2 Bedroom Flat

APPROXIMATE GROSS INTERNAL AREA: 1032 SQ FT / 95.9 SQ M

While we try our very best, floor plans are produced as a guide only and we take no responsibility for the precise accuracy with which any property is represented.