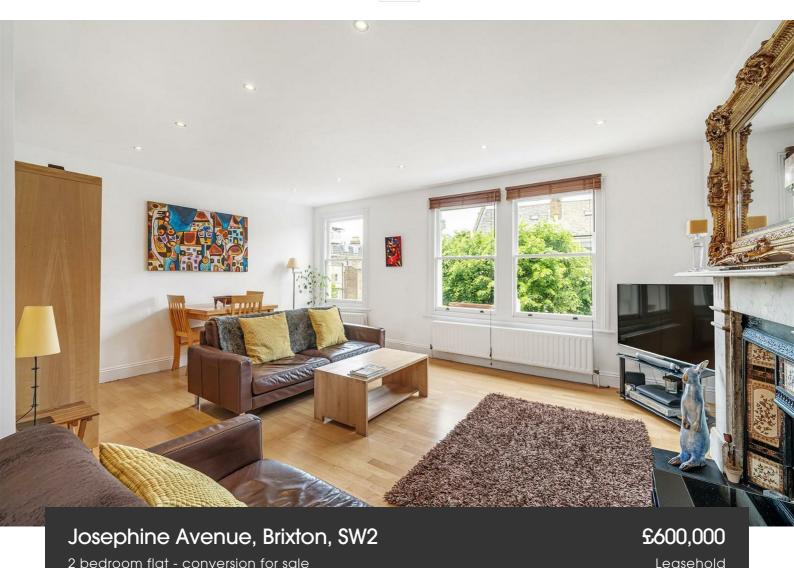

## **Property Details**

An extremely spacious two double bedroom split-level top floor apartment, situated in a sympathetically converted Victorian town house in a sought after quiet residential road, which rarely come to market, with easy access to excellent bus and tube routes and nearby green spaces including Brockwell Park and Clapham Common. Updated and redecorated in neutral colours throughout and presented in immaculate condition with the potential to convert into three bedrooms. The open-plan living area is vast, with dual-aspect natural light plus character such as the feature fireplace and wooden sash windows. The generous lounge and dining areas relish leafy views ideal for entertaining and flow through to the contemporary kitchen. Nestled peacefully at the rear is one of the two double bedrooms, beautifully finished with great proportions and enjoying views over the gardens. Adjacent, a modern bathroom is neutrally decorated and equipped with both shower and bath. The second bedroom is arranged over the third floor, a particularly bright and spacious 'loft-style' room complete with significant built-in storage, plus access to further eaves storage. Early registration of interest advised.

### Josephine Avenue, Brixton, SW2