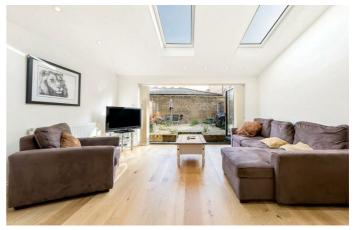

**Property Details** 

2 bedroom flat to let

This stunning two bedroom Victorian conversion property located a short walk from the culinary and nightlife wonders of Brixton, as well as the great transport links into the city centre and the lovely Brockwell Park. The property comprises of a sleek modern bathroom, a spacious open plan living area and kitchen which leads out into a private garden through double doors letting heaps of natural light into this stunning property and two great size double bedrooms. This flat is ideal for professional sharers looking for a stunning interior and convenience at your door step.

## **Features**

- Two bed
- Open Plan
- Victorian conversion
- Bright and airy throughout
- Around a 9 minute walk to Brixton underground
- Around a 16 minute walk to Brockwell Park
- Private Garden

Council tax band C EPC rating C (77)