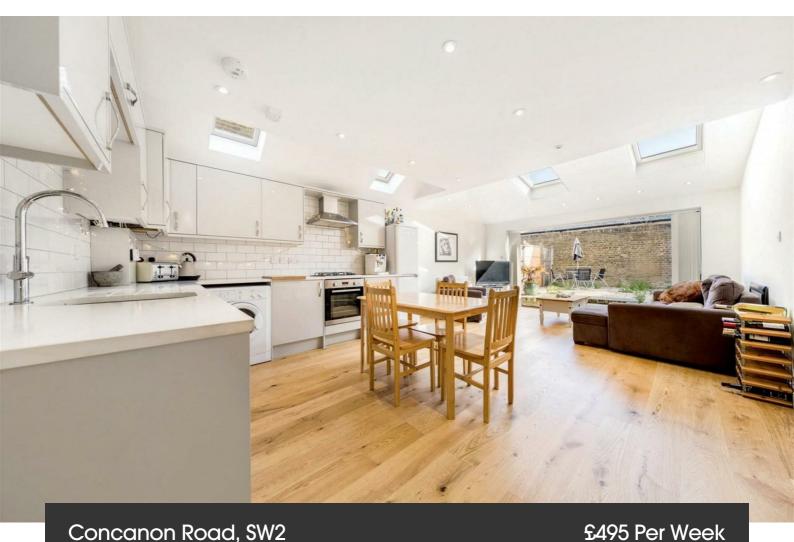

**Property Details** 

2 bedroom flat to let

This stunning two bedroom Victorian conversion property located a short walk from the culinary and nightlife wonders of Brixton, as well as the great transport links into the city centre and the lovely Brockwell Park. The property comprises of a sleek modern bathroom, a spacious open plan living area and kitchen which leads out into a private garden through double doors letting heaps of natural light into this stunning property and two great size double bedrooms. This flat is ideal for professional sharers looking for a stunning interior and convenience at your door step.

## Concanon Road, SW2