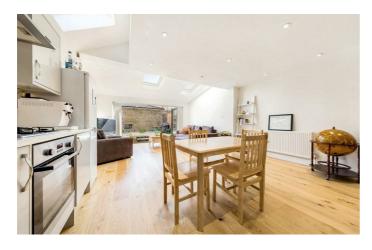

**Property Details** 

2 bedroom flat to let

This stunning two bedroom Victorian conversion property located a short walk from the culinary and nightlife wonders of Brixton, as well as the great transport links into the city centre and the lovely Brockwell Park. The property comprises of a sleek modern bathroom, a spacious open plan living area and kitchen which leads out into a private garden through double doors letting heaps of natural light into this stunning property and two great size double bedrooms. This flat is ideal for professional sharers looking for a stunning interior and convenience at your door step.

## **Features**

- Two bed
- Open Plan
- Victorian conversion
- Bright and airy throughout
- Around a 9 minute walk to Brixton underground
- Around a 16 minute walk to Brockwell Park
- Private Garden

Council tax band C EPC rating C (77)