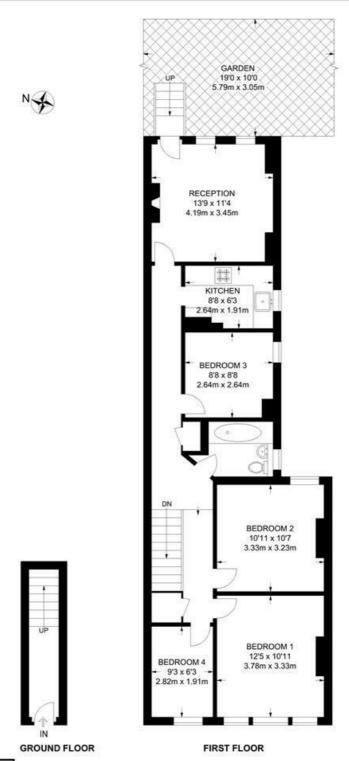

#### Lyham Road, SW2 4 Bedroom Flat

APPROXIMATE GROSS INTERNAL AREA: 890 SQ FT / 82.7 SQ M

K

While we try our very best, floor plans are produced as a guide only and we take no responsibility for the precise accuracy with which any property is represented.