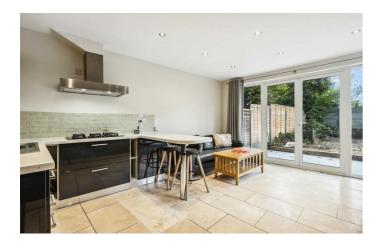

The property comprises an attractive open plan living area, offering great dimensions to lounge as well as dine plus a well-equipped kitchen and leads out to well-maintained private garden, ideal for savouring the warmer months. The principal bedroom is a generous in size, the second bedroom is spacious and has enough space to fit a desk if required. The contemporary family-sized bathroom completes the property.