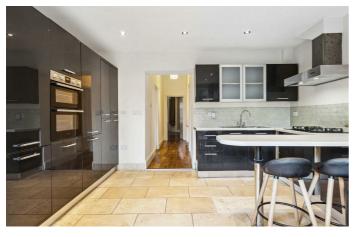

The property comprises an attractive open plan living area, offering great dimensions to lounge as well as dine plus a well-equipped kitchen and leads out to well-maintained private garden, ideal for savouring the warmer months. The principal bedroom is a generous in size, the second bedroom is spacious and has enough space to fit a desk if required. The contemporary family-sized bathroom completes the property.