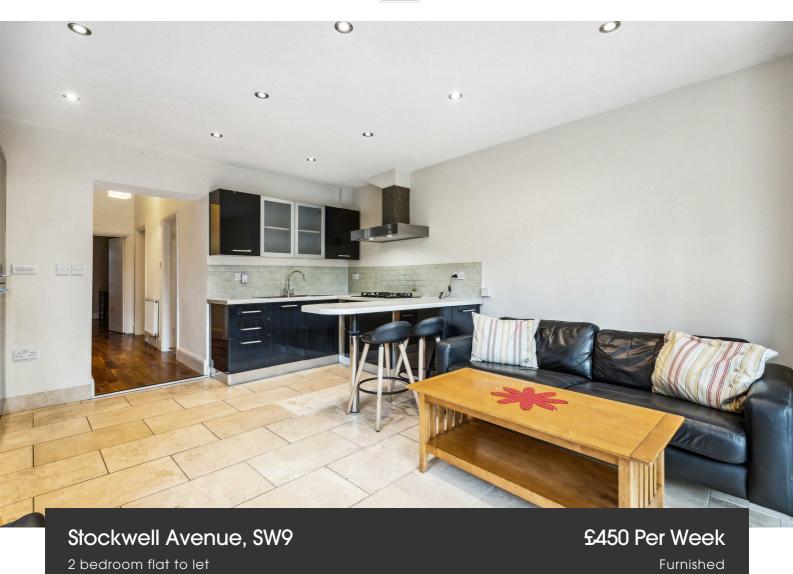

The property comprises an attractive open plan living area, offering great dimensions to lounge as well as dine plus a well-equipped kitchen and leads out to well-maintained private garden, ideal for savouring the warmer months. The principal bedroom is a generous in size, the second bedroom is spacious and has enough space to fit a desk if required. The contemporary family-sized bathroom completes the property.

## Stockwell Avenue, SW9