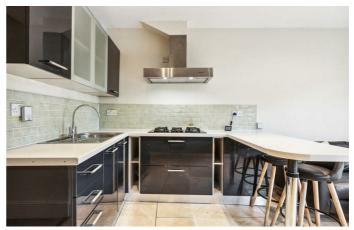

The property comprises an attractive open plan living area, offering great dimensions to lounge as well as dine plus a well-equipped kitchen and leads out to well-maintained private garden, ideal for savouring the warmer months. The principal bedroom is a generous in size, the second bedroom is spacious and has enough space to fit a desk if required. The contemporary family-sized bathroom completes the property.