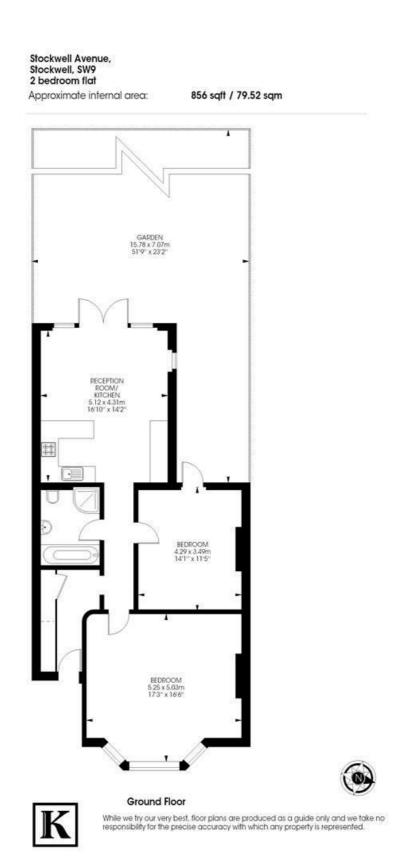

The property comprises an attractive open plan living area, offering great dimensions to lounge as well as dine plus a well-equipped kitchen and leads out to well-maintained private garden, ideal for savouring the warmer months. The principal bedroom is a generous in size, the second bedroom is spacious and has enough space to fit a desk if required. The contemporary family-sized bathroom completes the property.