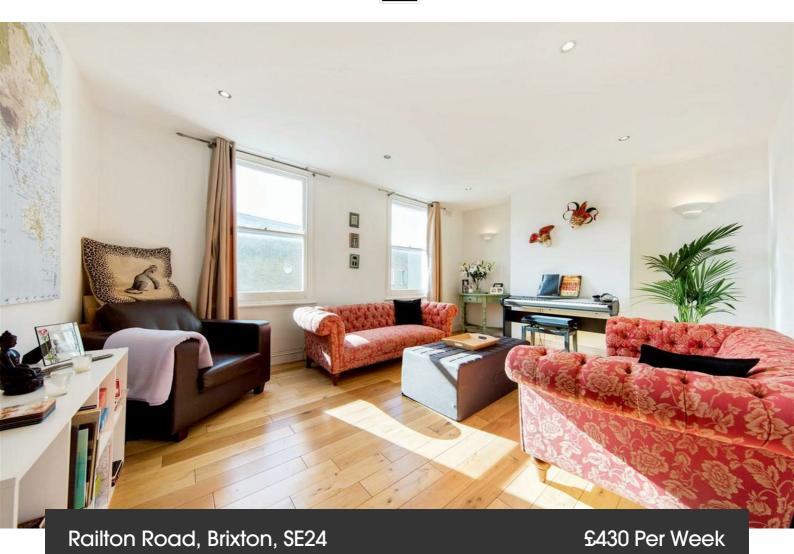

2 bedroom flat to let

**Property Details** 

Keating Estates are proud to present this spacious split level two double bedroom flat located a short walk from the famous greenery of Brockwell Park. On the first floor, you will find the modern kitchen filled with plenty of storage, and the spacious bright and airy reception room filled with natural daylight flooding through large windows. Upstairs there are two double bedrooms and a sleek modern family size bathroom. Living here you'll be less than a nine minute walk to Brockwell park and you'll also be just around two minute walk from Herne Hill station.

• Split-level

**Features** 

Victorian conversion

**Furnished** 

- Less than a 9 minute walk to Brockwell park
- 2 Bedrooms
- Separate reception and kitchen
- Bright and airy
- Around a 2 minute walk to Herne Hill station

## Railton Road, Brixton, SE24