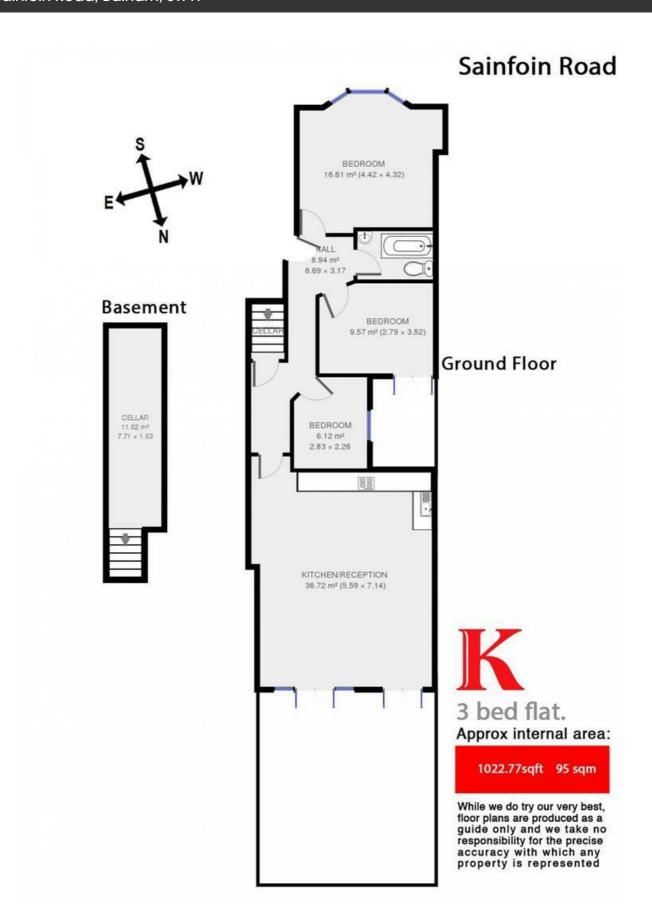

## **Property Details**

Keating Estates are proud to present this lovely three double bedroom ground floor garden flat located in the sought after area of Balham. The property comprises of three spacious double bedrooms, a large family sized bathroom, a big openplan reception and kitchen which seamlessly flows out onto a private garden. Tooting Bec Common is only a short walk away providing a variety of amenities to chose from, including comedy clubs, pavement cafes, restaurants, and farmers markets and also Tooting Bec station which gives you great travel links straight into the city via the Northern line.

## **Features**

- Three double bedrooms
- Family bathroom
- Spacious open-plan living area and kitchen
- Private garden
- · Light and airy
- Walking distance to the Northern line
- Sought after location