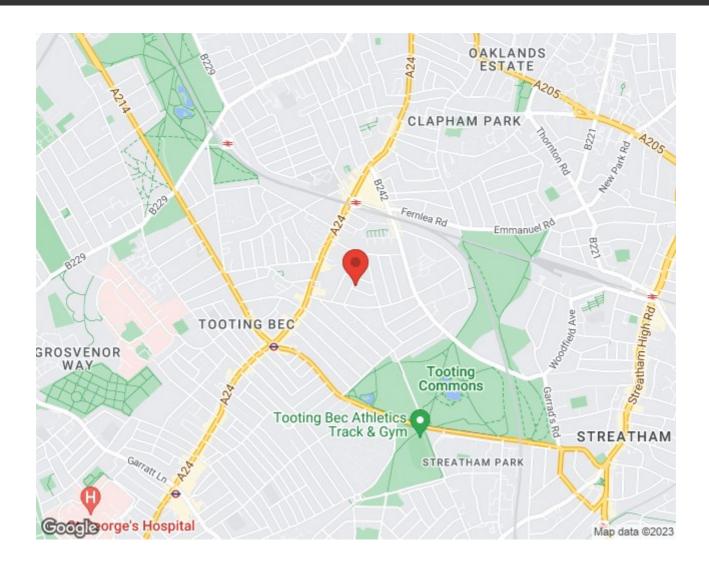

## **Property Details**

Keating Estates are proud to present this lovely three double bedroom ground floor garden flat located in the sought after area of Balham. The property comprises of three spacious double bedrooms, a large family sized bathroom, a big openplan reception and kitchen which seamlessly flows out onto a private garden. Tooting Bec Common is only a short walk away providing a variety of amenities to chose from, including comedy clubs, pavement cafes, restaurants, and farmers markets and also Tooting Bec station which gives you great travel links straight into the city via the Northern line.