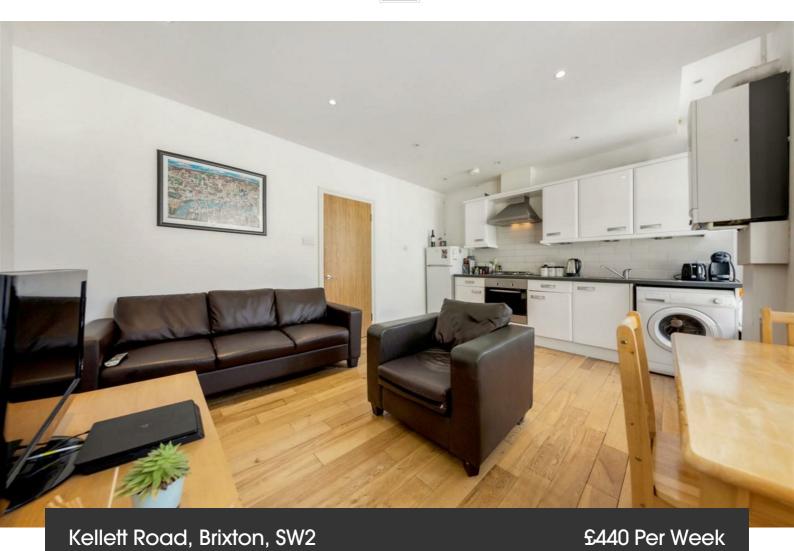

## **Property Details**

2 bedroom flat to let

This is a superb, well-proportioned open plan two double bedroom flat located in the heart of Brixton. Both bedrooms are good sized doubles and the open plan kitchen and reception area is modern and stylish with gorgeous bay windows flooding the room with plenty of natural light. Kellett Road is located within a short walk to either Brixton centre or Herne Hill, giving you fantastic transport options into central London. The beloved green open spaces of Brockwell Park are just around a twelve minute walk away which is perfect for enjoying winter walks or the coming summer months.

# Features

- Two double bedrooms
- Modern family bathroom

**Furnished** 

- Open plan living area and kitchen
- Bright and airy throughout
- Around a 6 minute walk to Brixton underground
- Around a 12 minute walk to Brockwell Park

## Kellett Road, Brixton, SW2