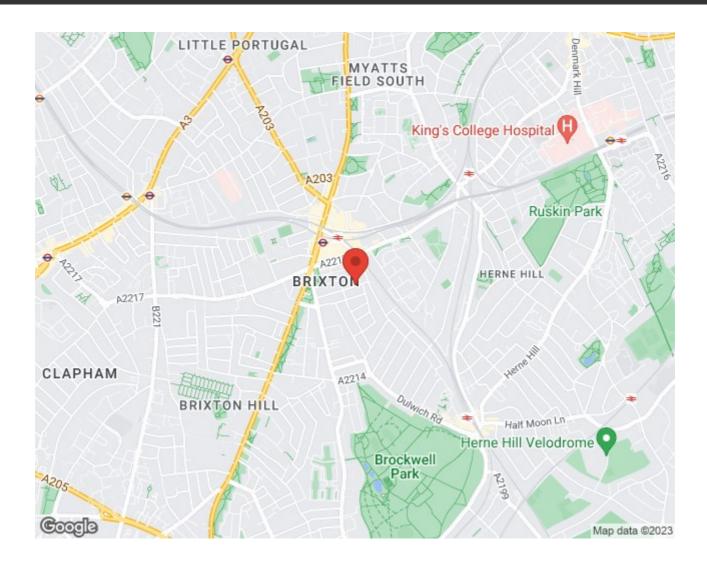

## **Property Details**

2 bedroom flat to let

This is a superb, well-proportioned open plan two double bedroom flat located in the heart of Brixton. Both bedrooms are good sized doubles and the open plan kitchen and reception area is modern and stylish with gorgeous bay windows flooding the room with plenty of natural light. Kellett Road is located within a short walk to either Brixton centre or Herne Hill, giving you fantastic transport options into central London. The beloved green open spaces of Brockwell Park are just around a twelve minute walk away which is perfect for enjoying winter walks or the coming summer months.

## Kellett Road, Brixton, SW2