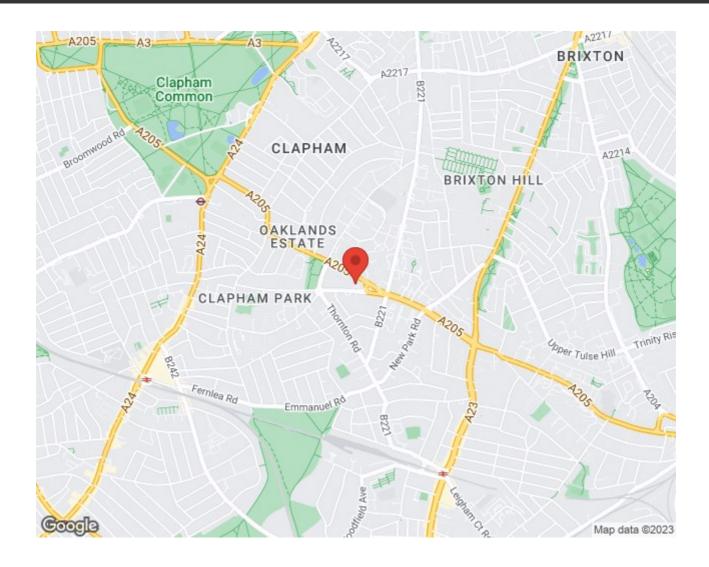

## **Property Details**

\*Will be newly carpeted\* A wonderful one double bedroom flat located just a short walk from the amenities of Clapham. The flat comes complete with a spacious open plan reception room that seamlessly flows out onto your own private balcony, a well equipped kitchen with plenty of work top space, contemporary bathroom and a generous size double bedroom. The property is conveniently located just off South Circular Road and close to multiple transport links. The property is a 12-minute walk from Clapham South station getting you to Victoria in under 25 minutes and London Bridge in 26 Minutes. The property is also just a short stroll to the popular Clapham Common where you can enjoy a summers day with friends and family.