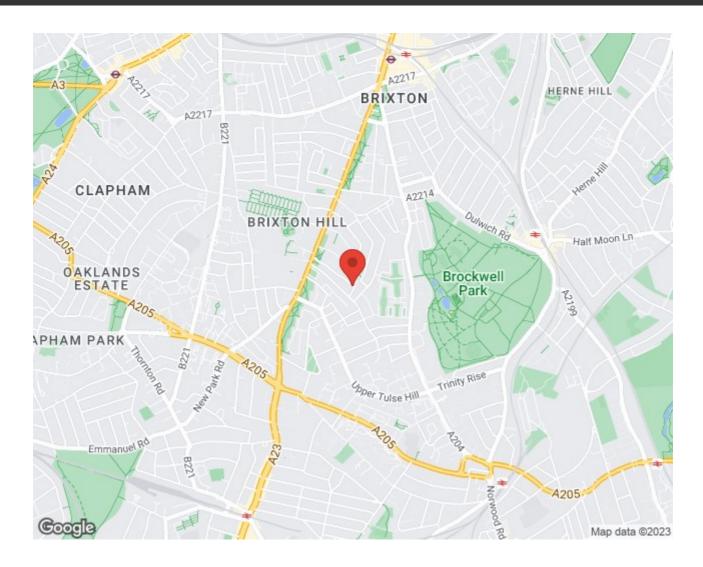

**Property Details** 

2 bedroom flat to let

A lovely, bright, modern two bed conversion in a pretty Victorian house. This beautiful flat comprises of two large double bedrooms, a large sleek open plan kitchen / reception with large bay windows and a contemporary bathroom that is neutrally decorated. Living here you'll be around a seven minute walk from the beloved green open spaces of Brockwell Park and around a seventeen minute walk from Herne Hill station. This would be ideal for two professional sharers looking to enjoy all that Brixton and Herne Hill has to offer.

• Victorian

**Features** 

- Bright and airy throughout
- 2 Bedrooms
- Open plan kitchen / reception

**Furnished** 

- Around a 7 minute walk to Brockwell Park
- Brixton underground station around 20 minutes by foot
- Herne Hill station is around a 17 minute walk away