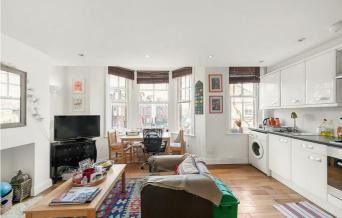

**Property Details** 

2 bedroom flat to let

A lovely, bright, modern two bed conversion in a pretty Victorian house. This beautiful flat comprises of two large double bedrooms, a large sleek open plan kitchen / reception with large bay windows and a contemporary bathroom that is neutrally decorated. Living here you'll be around a seven minute walk from the beloved green open spaces of Brockwell Park and around a seventeen minute walk from Herne Hill station. This would be ideal for two professional sharers looking to enjoy all that Brixton and Herne Hill has to offer.

• Victorian

**Features** 

- Bright and airy throughout
- 2 Bedrooms
- Open plan kitchen / reception

**Furnished** 

- Around a 7 minute walk to Brockwell Park
- Brixton underground station around 20 minutes by foot
- Herne Hill station is around a 17 minute walk away