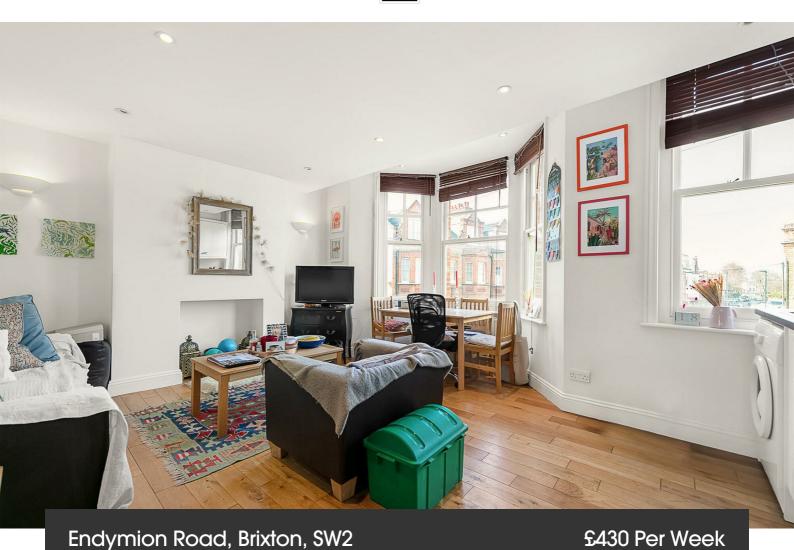

**Property Details** 

2 bedroom flat to let

A lovely, bright, modern two bed conversion in a pretty Victorian house. This beautiful flat comprises of two large double bedrooms, a large sleek open plan kitchen / reception with large bay windows and a contemporary bathroom that is neutrally decorated. Living here you'll be around a seven minute walk from the beloved green open spaces of Brockwell Park and around a seventeen minute walk from Herne Hill station. This would be ideal for two professional sharers looking to enjoy all that Brixton and Herne Hill has to offer.

• Victorian

**Features** 

- Bright and airy throughout
- 2 Bedrooms
- Open plan kitchen / reception

**Furnished** 

- Around a 7 minute walk to Brockwell Park
- Brixton underground station around 20 minutes by foot
- Herne Hill station is around a 17 minute walk away