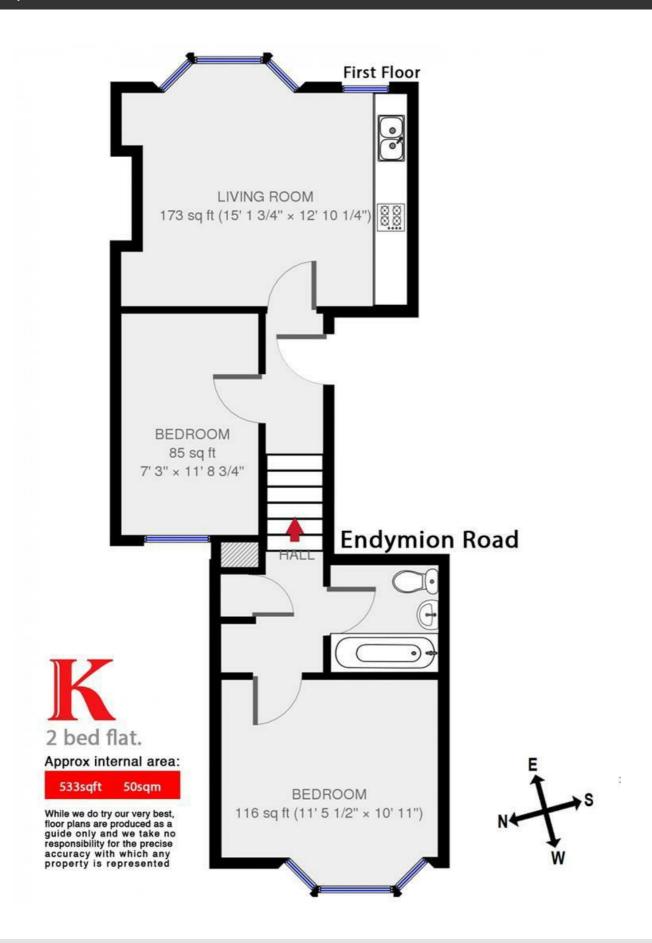

**Property Details** 

2 bedroom flat to let

A lovely, bright, modern two bed conversion in a pretty Victorian house. This beautiful flat comprises of two large double bedrooms, a large sleek open plan kitchen / reception with large bay windows and a contemporary bathroom that is neutrally decorated. Living here you'll be around a seven minute walk from the beloved green open spaces of Brockwell Park and around a seventeen minute walk from Herne Hill station. This would be ideal for two professional sharers looking to enjoy all that Brixton and Herne Hill has to offer.

• Victorian

**Features** 

- Bright and airy throughout
- 2 Bedrooms
- Open plan kitchen / reception

**Furnished** 

- Around a 7 minute walk to Brockwell Park
- Brixton underground station around 20 minutes by foot
- Herne Hill station is around a 17 minute walk away