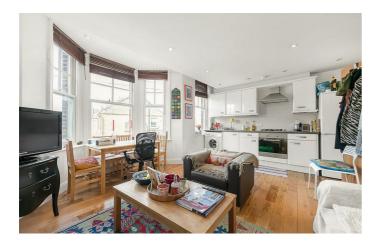

**Property Details** 

2 bedroom flat to let

A lovely, bright, modern two bed conversion in a pretty Victorian house. This beautiful flat comprises of two large double bedrooms, a large sleek open plan kitchen / reception with large bay windows and a contemporary bathroom that is neutrally decorated. Living here you'll be around a seven minute walk from the beloved green open spaces of Brockwell Park and around a seventeen minute walk from Herne Hill station. This would be ideal for two professional sharers looking to enjoy all that Brixton and Herne Hill has to offer.

• Victorian

**Features** 

- Bright and airy throughout
- 2 Bedrooms
- Open plan kitchen / reception

**Furnished** 

- Around a 7 minute walk to Brockwell Park
- Brixton underground station around 20 minutes by foot
- Herne Hill station is around a 17 minute walk away