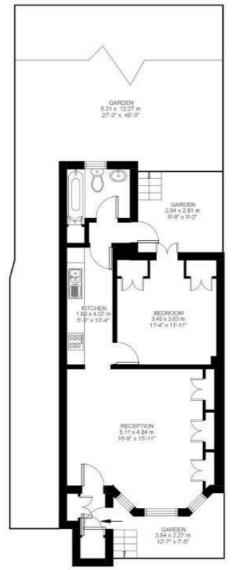

## **Property Details**

This tastefully presented, one double bedroom garden flat is accessed via its own front door and a private southeast facing front patio. A large reception room is at the front of the property, benefitting from a bright bay window, bespoke shelving and underfloor heating. There is a separate kitchen and a modern, sleek bathroom is at the rear. The generous sized double bedroom has a quiet, cozy feel as has underfloor heating. French doors open up onto a secluded rear private patio. Beyond the patio is a delightful, large shared garden benefiting from day long sunshine. Shakespeare Road is situated in the heart of Poets' Corner, a highly desirable pocket of residential roads between leafy Herne Hill and vibrant Brixton. Herne Hill station is a seven-minute walk with direct access to The City of London in thirty minutes and Victoria within seventeen minutes, door to door. Brixton tube station is a twelve minute walk away. The celebrated Herne Hill establishments are close-by and the restaurants and shops within the lauded Brixton Village, the amenities of the high street are a ten-minute stroll. The open spaces of the Green Flag award Brockwell Park are at the end of the road, along with its iconic 1930's Lido and fantastic sports facilities. It's easy to see what makes Poets' Corner such a popular area.

#### **Features**

- One double bedroom
- Victorian conversion
- Own private entrance
- Private front and rear patios
- Large shared garden
- Bright and airy atmosphere throughout
- Over 550 square feet of internal living space
- Underfloor heating
- Equidistant between Herne Hill and Brixton High Streets
- Sought-after residential street in the heart of Poets Corner