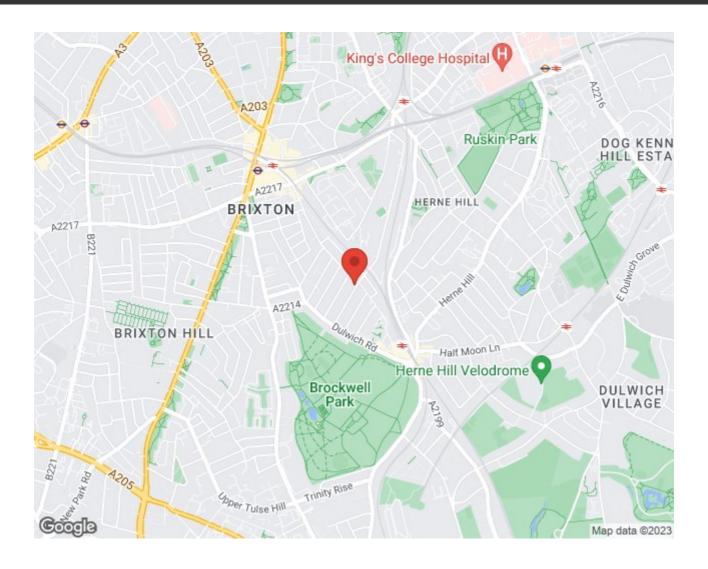

## **Property Details**

This tastefully presented, one double bedroom garden flat is accessed via its own front door and a private southeast facing front patio. A large reception room is at the front of the property, benefitting from a bright bay window, bespoke shelving and underfloor heating. There is a separate kitchen and a modern, sleek bathroom is at the rear. The generous sized double bedroom has a quiet, cozy feel as has underfloor heating. French doors open up onto a secluded rear private patio. Beyond the patio is a delightful, large shared garden benefiting from day long sunshine. Shakespeare Road is situated in the heart of Poets' Corner, a highly desirable pocket of residential roads between leafy Herne Hill and vibrant Brixton. Herne Hill station is a seven-minute walk with direct access to The City of London in thirty minutes and Victoria within seventeen minutes, door to door. Brixton tube station is a twelve minute walk away. The celebrated Herne Hill establishments are close-by and the restaurants and shops within the lauded Brixton Village, the amenities of the high street are a ten-minute stroll. The open spaces of the Green Flag award Brockwell Park are at the end of the road, along with its iconic 1930's Lido and fantastic sports facilities. It's easy to see what makes Poets' Corner such a popular area.