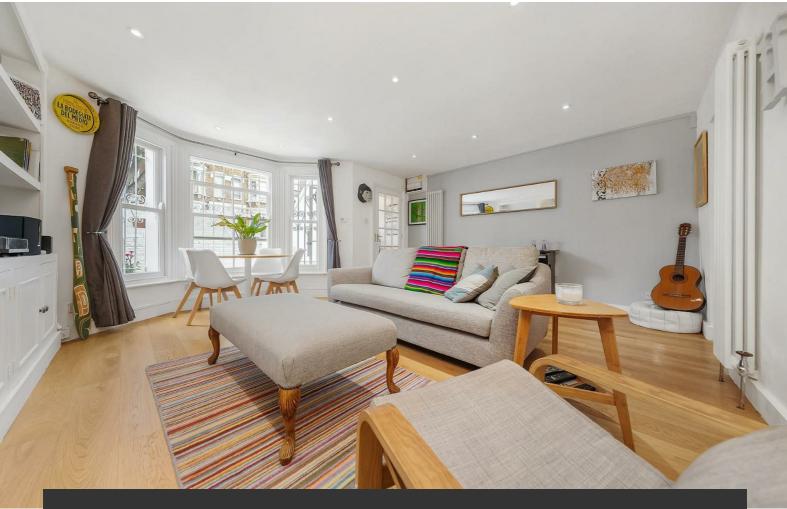

## **Property Details**

This tastefully presented, one double bedroom garden flat is accessed via its own front door and a private southeast facing front patio. A large reception room is at the front of the property, benefitting from a bright bay window, bespoke shelving and underfloor heating. There is a separate kitchen and a modern, sleek bathroom is at the rear. The generous sized double bedroom has a quiet, cozy feel as has underfloor heating. French doors open up onto a secluded rear private patio. Beyond the patio is a delightful, large shared garden benefiting from day long sunshine. Shakespeare Road is situated in the heart of Poets' Corner, a highly desirable pocket of residential roads between leafy Herne Hill and vibrant Brixton. Herne Hill station is a seven-minute walk with direct access to The City of London in thirty minutes and Victoria within seventeen minutes, door to door. Brixton tube station is a twelve minute walk away. The celebrated Herne Hill establishments are close-by and the restaurants and shops within the lauded Brixton Village, the amenities of the high street are a ten-minute stroll. The open spaces of the Green Flag award Brockwell Park are at the end of the road, along with its iconic 1930's Lido and fantastic sports facilities. It's easy to see what makes Poets' Corner such a popular area.

#### **Features**

- One double bedroom
- Victorian conversion
- Own private entrance
- Private front and rear patios
- Large shared garden
- Bright and airy atmosphere throughout
- Over 550 square feet of internal living space
- Underfloor heating
- Equidistant between Herne Hill and Brixton High Streets
- Sought-after residential street in the heart of Poets Corner