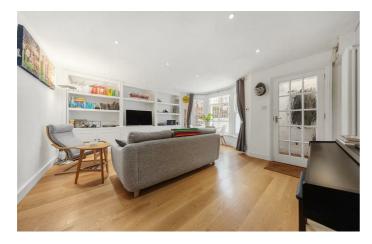

## **Property Details**

This tastefully presented, one double bedroom garden flat is accessed via its own front door and a private southeast facing front patio. A large reception room is at the front of the property, benefitting from a bright bay window, bespoke shelving and underfloor heating. There is a separate kitchen and a modern, sleek bathroom is at the rear. The generous sized double bedroom has a quiet, cozy feel as has underfloor heating. French doors open up onto a secluded rear private patio. Beyond the patio is a delightful, large shared garden benefiting from day long sunshine. Shakespeare Road is situated in the heart of Poets' Corner, a highly desirable pocket of residential roads between leafy Herne Hill and vibrant Brixton. Herne Hill station is a seven-minute walk with direct access to The City of London in thirty minutes and Victoria within seventeen minutes, door to door. Brixton tube station is a twelve minute walk away. The celebrated Herne Hill establishments are close-by and the restaurants and shops within the lauded Brixton Village, the amenities of the high street are a ten-minute stroll. The open spaces of the Green Flag award Brockwell Park are at the end of the road, along with its iconic 1930's Lido and fantastic sports facilities. It's easy to see what makes Poets' Corner such a popular area.

#### **Features**

- One double bedroom
- Victorian conversion
- Own private entrance
- Private front and rear patios
- Large shared garden
- Bright and airy atmosphere throughout
- Over 550 square feet of internal living space
- Underfloor heating
- Equidistant between Herne Hill and Brixton High Streets
- Sought-after residential street in the heart of Poets Corner