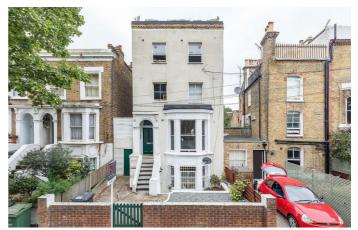

Shakespeare Road, Herne Hill,

1 bedroom flat - conversion for sale

£450,000

Share of Freehold

## **Property Details**

This tastefully presented, one double bedroom garden flat is accessed via its own front door and a private southeast facing front patio. A large reception room is at the front of the property, benefitting from a bright bay window, bespoke shelving and underfloor heating. There is a separate kitchen and a modern, sleek bathroom is at the rear. The generous sized double bedroom has a quiet, cozy feel as has underfloor heating. French doors open up onto a secluded rear private patio. Beyond the patio is a delightful, large shared garden benefiting from day long sunshine. Shakespeare Road is situated in the heart of Poets' Corner, a highly desirable pocket of residential roads between leafy Herne Hill and vibrant Brixton. Herne Hill station is a seven-minute walk with direct access to The City of London in thirty minutes and Victoria within seventeen minutes, door to door. Brixton tube station is a twelve minute walk away. The celebrated Herne Hill establishments are close-by and the restaurants and shops within the lauded Brixton Village, the amenities of the high street are a ten-minute stroll. The open spaces of the Green Flag award Brockwell Park are at the end of the road, along with its iconic 1930's Lido and fantastic sports facilities. It's easy to see what makes Poets' Corner such a popular area.