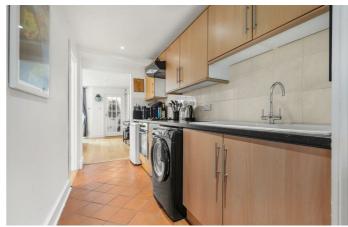

## **Property Details**

This tastefully presented, one double bedroom garden flat is accessed via its own front door and a private southeast facing front patio. A large reception room is at the front of the property, benefitting from a bright bay window, bespoke shelving and underfloor heating. There is a separate kitchen and a modern, sleek bathroom is at the rear. The generous sized double bedroom has a quiet, cozy feel as has underfloor heating. French doors open up onto a secluded rear private patio. Beyond the patio is a delightful, large shared garden benefiting from day long sunshine. Shakespeare Road is situated in the heart of Poets' Corner, a highly desirable pocket of residential roads between leafy Herne Hill and vibrant Brixton. Herne Hill station is a seven-minute walk with direct access to The City of London in thirty minutes and Victoria within seventeen minutes, door to door. Brixton tube station is a twelve minute walk away. The celebrated Herne Hill establishments are close-by and the restaurants and shops within the lauded Brixton Village, the amenities of the high street are a ten-minute stroll. The open spaces of the Green Flag award Brockwell Park are at the end of the road, along with its iconic 1930's Lido and fantastic sports facilities. It's easy to see what makes Poets' Corner such a popular area.