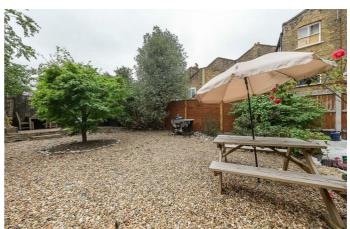

## **Property Details**

This tastefully presented, one double bedroom garden flat is accessed via its own front door and a private southeast facing front patio. A large reception room is at the front of the property, benefitting from a bright bay window, bespoke shelving and underfloor heating. There is a separate kitchen and a modern, sleek bathroom is at the rear. The generous sized double bedroom has a quiet, cozy feel as has underfloor heating. French doors open up onto a secluded rear private patio. Beyond the patio is a delightful, large shared garden benefiting from day long sunshine. Shakespeare Road is situated in the heart of Poets' Corner, a highly desirable pocket of residential roads between leafy Herne Hill and vibrant Brixton. Herne Hill station is a seven-minute walk with direct access to The City of London in thirty minutes and Victoria within seventeen minutes, door to door. Brixton tube station is a twelve minute walk away. The celebrated Herne Hill establishments are close-by and the restaurants and shops within the lauded Brixton Village, the amenities of the high street are a ten-minute stroll. The open spaces of the Green Flag award Brockwell Park are at the end of the road, along with its iconic 1930's Lido and fantastic sports facilities. It's easy to see what makes Poets' Corner such a popular area.

#### **Features**

- One double bedroom
- Victorian conversion
- Own private entrance
- Private front and rear patios
- Large shared garden
- Bright and airy atmosphere throughout
- Over 550 square feet of internal living space
- Underfloor heating
- Equidistant between Herne Hill and Brixton High Streets
- Sought-after residential street in the heart of Poets Corner