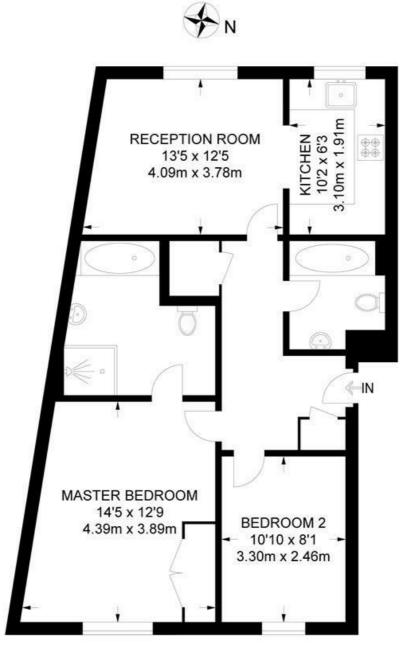

### Dudley Mews, SW2 2 Bedroom Flat

APPROXIMATE TOTAL INTERNAL AREA: 700 SQ FT / 65 SQ M

#### GROUND FLOOR

While we try our very best, floor plans are produced as a guide only and we take no responsibility for the precise accuracy with which any property is represented.