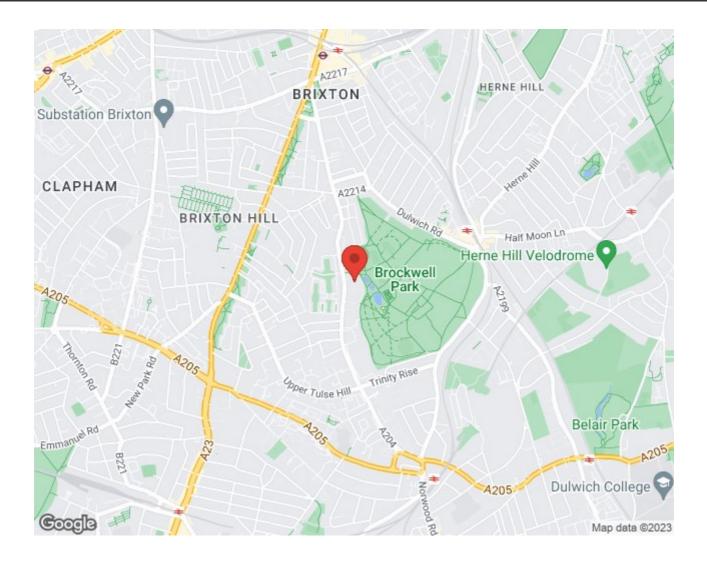

# **Property Details**

This lovely two bedroom, two bathroom flat with allocated parking is quietly tucked away in a friendly gated community with an entrance onto Brockwell Park. The heart of the home is the semi-open-plan reception room; the lounge area enjoys leafy views and the kitchen is wellequipped. The principal bedroom is a large double with built-in wardrobes and a roomy en-suite, still a genuine double, the second bedroom is located adjacent. A second family bathroom completes the interior of this charming home. With the bedrooms quietly separated away from the social spaces, this property is ideal for sharers or couples looking for a space to grow into. Rare further benefits include allocated off-street parking and the development's entrance straight into Brockwell Park. Dudley Mews is part of a neighborly setting with ease of access to both Herne Hill and Brixton.

## Features

- Two bedrooms
- Two bathrroms
- Off-street parking
- Secure gated development
- Entrance onto Brockwell Park
- Local amenities and eateries
- Herne Hill a twelve-minute stroll across the park
- Brixton a fifteen-minute walk away
- Victoria Line and Thameslink services