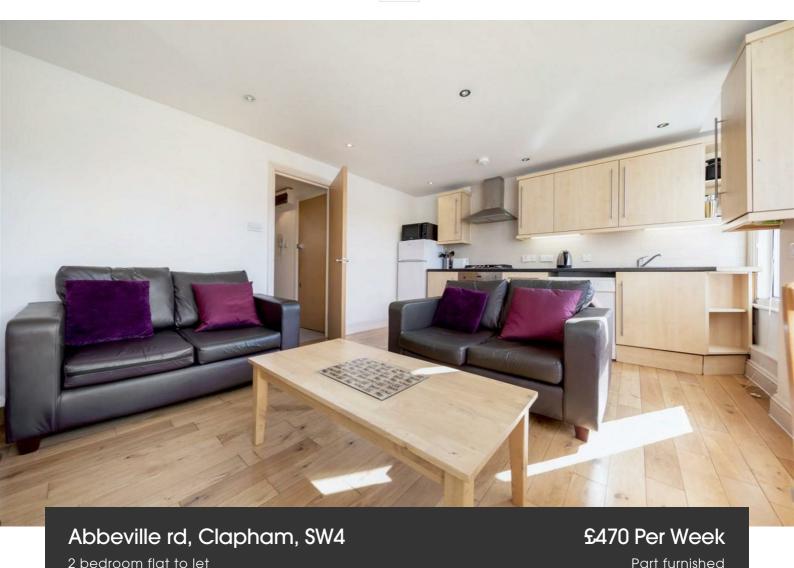

## **Property Details**

A stunning, spacious and bright two bedroom flat - situated a stones through away from the scenic Clapham Common. This beautiful property is located in a lovely building on one of South London's most fought over roads, lovingly refurbished and converted with care and intelligence to create a great layout with two large double bedrooms, a lovely modern bathroom and a very generous living space large enough to clearly delineate a living area with sofas and a separate dining area with space to spare. The kitchen is modern, stylish and functional. Please note that due to planning permission the flat roof to the rear is not a usable space for tenants. The property is a five minute walk from Clapham Common tube station, the park, high street and all the bars and restaurants.

## Features

- Furnished
- Victorian
- Two bedrooms
- Close to Clapham
  Common
- Good transport links
- Light and Airy

Council tax band D EPC rating C (72)