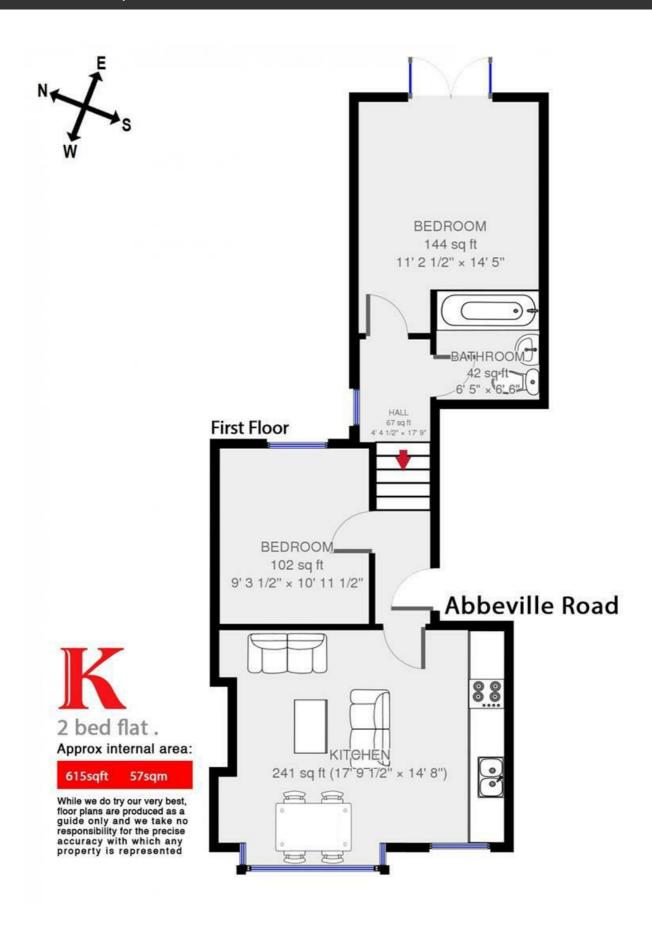

## **Property Details**

A stunning, spacious and bright two bedroom flat - situated a stones through away from the scenic Clapham Common. This beautiful property is located in a lovely building on one of South London's most fought over roads, lovingly refurbished and converted with care and intelligence to create a great layout with two large double bedrooms, a lovely modern bathroom and a very generous living space large enough to clearly delineate a living area with sofas and a separate dining area with space to spare. The kitchen is modern, stylish and functional. Please note that due to planning permission the flat roof to the rear is not a usable space for tenants. The property is a five minute walk from Clapham Common tube station, the park, high street and all the bars and restaurants.