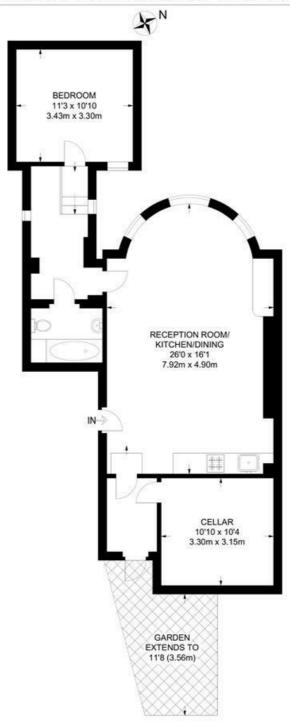

#### Clapham Road, SW9

1 Bedroom Flat

APPROXIMATE GROSS INTERNAL AREA WITH CELLAR: 783 SQ FT / 72.7 SQ M
APPROXIMATE GROSS INTERNAL AREA WITHOUT CELLAR: 671 SQ FT / 62.3 SQ M

LOWER GROUND FLOOR

While we try our very best, floor plans are produced as a guide only and we take no responsibility for the precise accuracy with which any property is represented.