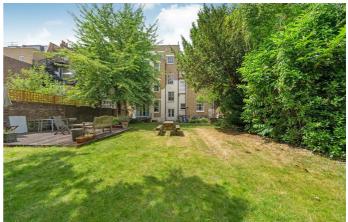

# **Property Details**

An appealing one double bedroom flat with a huge lawned garden, private patio and allocated off-street parking, moments from Clapham High Street. At over 780 square feet this spacious home is nestled within a popular Grade II Listed building set back from Clapham Road with access to the Northern and Victoria lines plus local shops, cafes and nightlife. The open plan reception is expansive, featuring a characterful curved wall with generous space in which to lounge, dine and cook within the contemporary kitchen. Keeping the laundry tucked away, a utility cellar offers additional storage. The double bedroom is neutrally presented with ample space for wardrobes. Currently utilised as a walk-through wardrobe the hallway is also spacious. A neutral bathroom is equipped with both bath and shower. Perfect for relishing the summer months, the private patio is a South-Easterly facing spot with a huge shared garden beyond. The icing on the cake is the rarity of an allocated off-street parking space. With flexible living space, ample storage, two outside spaces and off-street parking this lovely home will appeal to a wide range of potential purchasers, early registration of interest is advised.