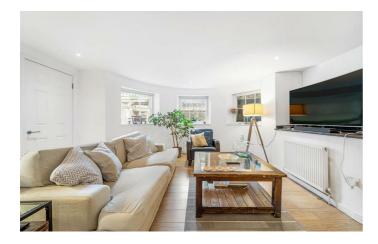

# **Property Details**

An appealing one double bedroom flat with a huge lawned garden, private patio and allocated off-street parking, moments from Clapham High Street. At over 780 square feet this spacious home is nestled within a popular Grade II Listed building set back from Clapham Road with access to the Northern and Victoria lines plus local shops, cafes and nightlife. The open plan reception is expansive, featuring a characterful curved wall with generous space in which to lounge, dine and cook within the contemporary kitchen. Keeping the laundry tucked away, a utility cellar offers additional storage. The double bedroom is neutrally presented with ample space for wardrobes. Currently utilised as a walk-through wardrobe the hallway is also spacious. A neutral bathroom is equipped with both bath and shower. Perfect for relishing the summer months, the private patio is a South-Easterly facing spot with a huge shared garden beyond. The icing on the cake is the rarity of an allocated off-street parking space. With flexible living space, ample storage, two outside spaces and off-street parking this lovely home will appeal to a wide range of potential purchasers, early registration of interest is advised.