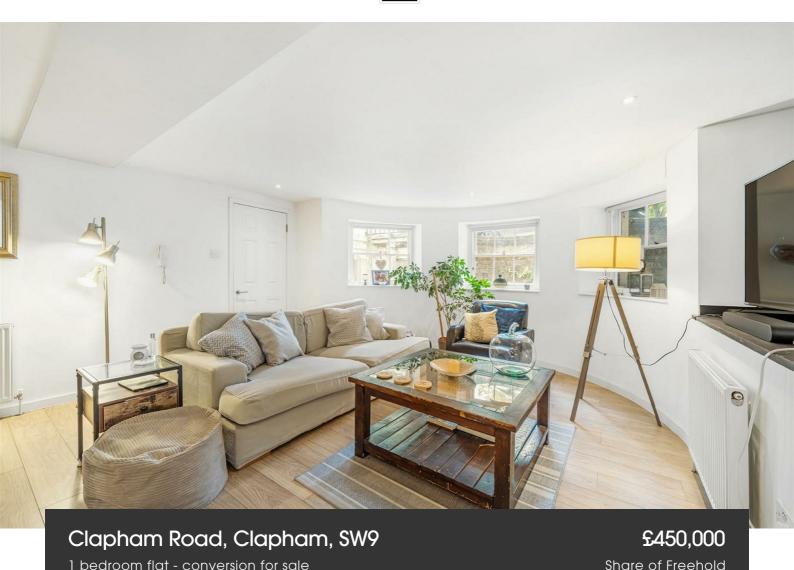

# **Property Details**

An appealing one double bedroom flat with a huge lawned garden, private patio and allocated off-street parking, moments from Clapham High Street. At over 780 square feet this spacious home is nestled within a popular Grade II Listed building set back from Clapham Road with access to the Northern and Victoria lines plus local shops, cafes and nightlife. The open plan reception is expansive, featuring a characterful curved wall with generous space in which to lounge, dine and cook within the contemporary kitchen. Keeping the laundry tucked away, a utility cellar offers additional storage. The double bedroom is neutrally presented with ample space for wardrobes. Currently utilised as a walk-through wardrobe the hallway is also spacious. A neutral bathroom is equipped with both bath and shower. Perfect for relishing the summer months, the private patio is a South-Easterly facing spot with a huge shared garden beyond. The icing on the cake is the rarity of an allocated off-street parking space. With flexible living space, ample storage, two outside spaces and off-street parking this lovely home will appeal to a wide range of potential purchasers, early registration of interest is advised.

### Clapham Road, Clapham, SW9

## Clapham Road, Clapham, SW9