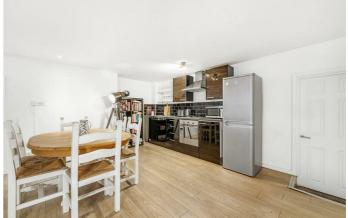

# **Property Details**

An appealing one double bedroom flat with a huge lawned garden, private patio and allocated off-street parking, moments from Clapham High Street. At over 780 square feet this spacious home is nestled within a popular Grade II Listed building set back from Clapham Road with access to the Northern and Victoria lines plus local shops, cafes and nightlife. The open plan reception is expansive, featuring a characterful curved wall with generous space in which to lounge, dine and cook within the contemporary kitchen. Keeping the laundry tucked away, a utility cellar offers additional storage. The double bedroom is neutrally presented with ample space for wardrobes. Currently utilised as a walk-through wardrobe the hallway is also spacious. A neutral bathroom is equipped with both bath and shower. Perfect for relishing the summer months, the private patio is a South-Easterly facing spot with a huge shared garden beyond. The icing on the cake is the rarity of an allocated off-street parking space. With flexible living space, ample storage, two outside spaces and off-street parking this lovely home will appeal to a wide range of potential purchasers, early registration of interest is advised.