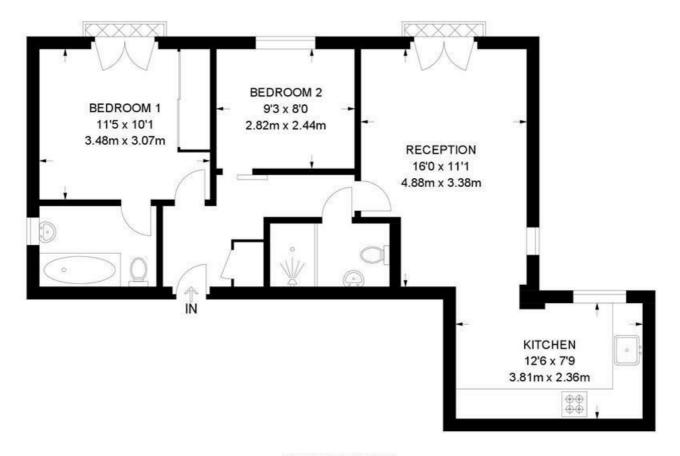

#### 2 Bedroom Flat

APPROXIMATE GROSS INTERNAL AREA: 622 SQ FT / 57.8 SQ M

### SECOND FLOOR

While we try our very best, floor plans are produced as a guide only and we take no responsibility for the precise accuracy with which any property is represented.