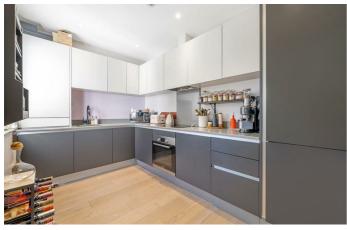

# **Property Details**

An impressive two double bedroom, two bathroom, two Juliet balcony flat with shared gardens, located minutes from Tulse Hill station and Brockwell Park, with Herne Hill and Brixton nearby. The flat is nestled to the rear of the building quietly tucked away from the road with leafy views from the majority of the home, soaking in the South-Easterly aspect. The bright reception offers space to lounge and dine with large-pane doors, opening out to a Juliet balcony. The contemporary kitchen, has integrated appliances and generous storage within sleek cabinetry, with gloss worktops in an ergonomic layout. The principle bedroom features the second Juliet balcony, built-in wardrobes and a luxurious en-suite with bath. The second double bedroom is a versatile room easy to repurpose to suit needs, including as a bedroom or home office as currently. The second bathroom sits across the hall, the hallway itself is welcoming, with a storage cupboard. Of added benefit is a secluded sunny shared garden, communal bike and storage shed, high energy efficiency plus a friendly community feel. Subject to availability, parking may be acquired via the freeholder.