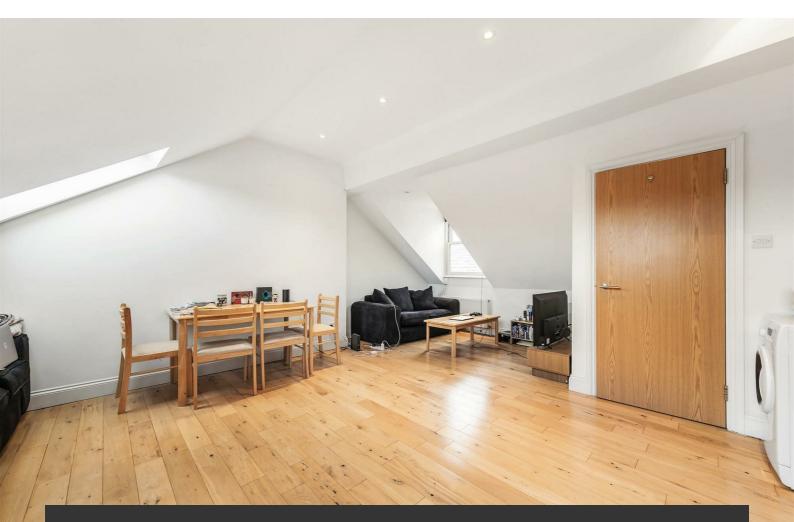

## **Property Details**

This is a fantastic flat that offers great living space with a spacious reception area and a large bedroom with lovely views over Victorian gardens. The bathroom is modern and large with clean lines. The street sits in the Josephine Avenue conservation area, a short walk from Brixton station, Brixton village, Brockwell Park and all the bars and restaurants that pepper the immediate vicinity. £350 Per Week Furnished

## Features

- One doubled bedroom
- Modern family bathroom
- Open plan living area and kitchen
- Access to transport links
- Conservation area
- Close to Brockwell Park