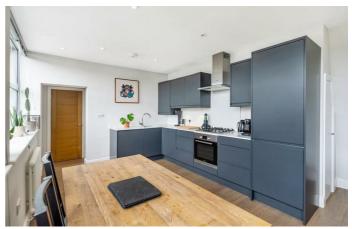

## **Property Details**

Presenting this modern, sleek two bedroom flat. The flat offers two double bedrooms, a large open plan kitchen/reception and a phenomenal roof terrace with fantastic views. The flat is very modern and recently refurbished to a high standard. Lordship Lane has a lot to offer, with a plethora of restaurants, pubs, cafes and shops.

#### **Features**

- Roof terrace
- Bright and airy throughout
- 2 bedrooms
- Around a 7 minute walk to East Dulwich station
- Open plan
  kitchen/reception
- Around a 10 minute walk to Peckham Rye

Council tax band C EPC rating C (79)