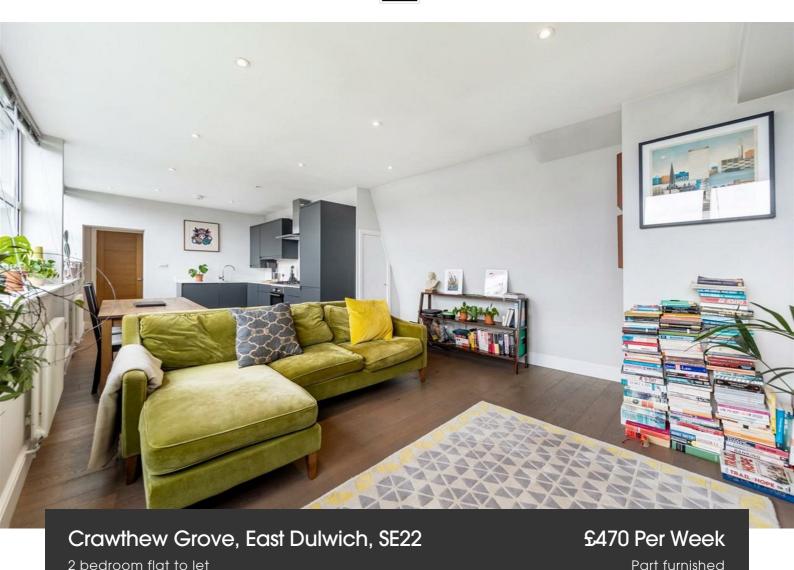

## **Property Details**

Presenting this modern, sleek two bedroom flat. The flat offers two double bedrooms, a large open plan kitchen/reception and a phenomenal roof terrace with fantastic views. The flat is very modern and recently refurbished to a high standard. Lordship Lane has a lot to offer, with a plethora of restaurants, pubs, cafes and shops.

#### **Features**

- Roof terrace
- Bright and airy throughout
- 2 bedrooms
- Around a 7 minute walk to East Dulwich station
- Open plan
  kitchen/reception
- Around a 10 minute walk to Peckham Rye

Council tax band C EPC rating C (79)