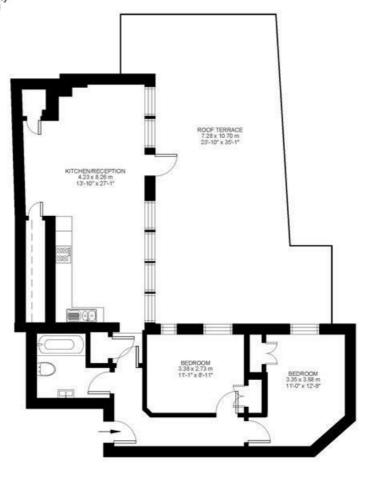

## **Property Details**

Presenting this modern, sleek two bedroom flat. The flat offers two double bedrooms, a large open plan kitchen/reception and a phenomenal roof terrace with fantastic views. The flat is very modern and recently refurbished to a high standard. Lordship Lane has a lot to offer, with a plethora of restaurants, pubs, cafes and shops.

#### **Features**

- Roof terrace
- Bright and airy throughout
- 2 bedrooms
- Around a 7 minute walk to East Dulwich station
- Open plan
  kitchen/reception
- Around a 10 minute walk to Peckham Rye

Council tax band C EPC rating C (79)