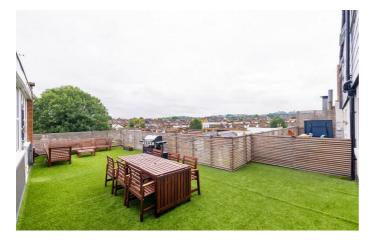

## **Property Details**

Presenting this modern, sleek two bedroom flat. The flat offers two double bedrooms, a large open plan kitchen/reception and a phenomenal roof terrace with fantastic views. The flat is very modern and recently refurbished to a high standard. Lordship Lane has a lot to offer, with a plethora of restaurants, pubs, cafes and shops.

#### **Features**

- Roof terrace
- Bright and airy throughout
- 2 bedrooms
- Around a 7 minute walk to East Dulwich station
- Open plan
  kitchen/reception
- Around a 10 minute walk to Peckham Rye

Council tax band C EPC rating C (79)