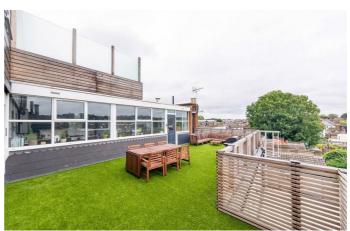

## **Property Details**

Presenting this modern, sleek two bedroom flat. The flat offers two double bedrooms, a large open plan kitchen/reception and a phenomenal roof terrace with fantastic views. The flat is very modern and recently refurbished to a high standard. Lordship Lane has a lot to offer, with a plethora of restaurants, pubs, cafes and shops.

#### **Features**

- Roof terrace
- Bright and airy throughout
- 2 bedrooms
- Around a 7 minute walk to East Dulwich station
- Open plan
  kitchen/reception
- Around a 10 minute walk to Peckham Rye

Council tax band C EPC rating C (79)