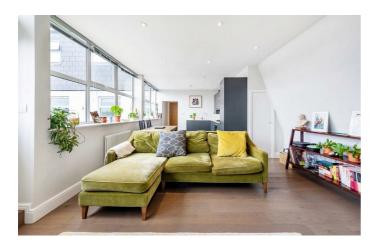

## **Property Details**

Presenting this modern, sleek two bedroom flat. The flat offers two double bedrooms, a large open plan kitchen/reception and a phenomenal roof terrace with fantastic views. The flat is very modern and recently refurbished to a high standard. Lordship Lane has a lot to offer, with a plethora of restaurants, pubs, cafes and shops.

#### **Features**

- Roof terrace
- Bright and airy throughout
- 2 bedrooms
- Around a 7 minute walk to East Dulwich station
- Open plan
  kitchen/reception
- Around a 10 minute walk to Peckham Rye

Council tax band C EPC rating C (79)