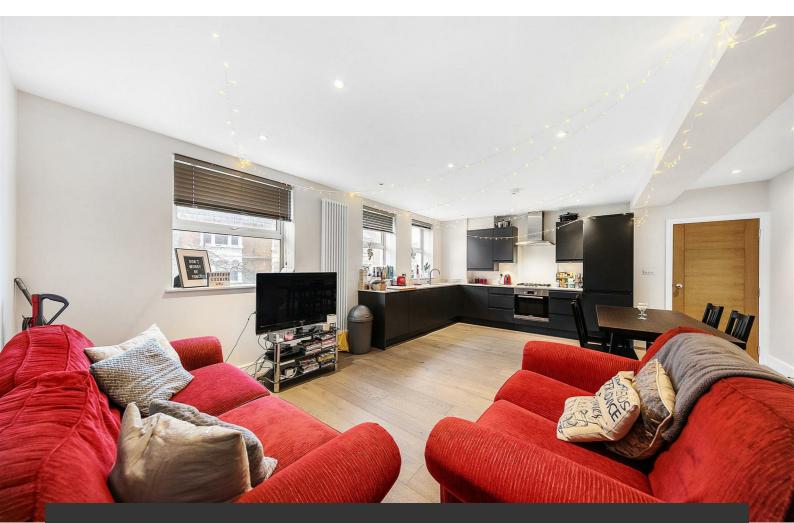

## **Property Details**

This little gem is tucked away on a quiet residential road just off Lordship Lane. The flat offers two double bedrooms, a large open plan kitchen/reception and a family bathroom. The flat is located in the middle of Lordship lane providing access to the countless restaurants, pubs, boutiques and other amenities associated with the popular road which by many is seen as the hub of East Dulwich. There is also plenty of green space nearby, with Dulwich Park and Peckham Rye Park being both within a short walking distance.

## Features

- Two double bedrooms
- Family bathroom
- Open plan reception and kitchen
- Around a 7 minute walk to East Dulwich station
- Close to transport
- Around a 10 minute walk to Peckham Rye Common