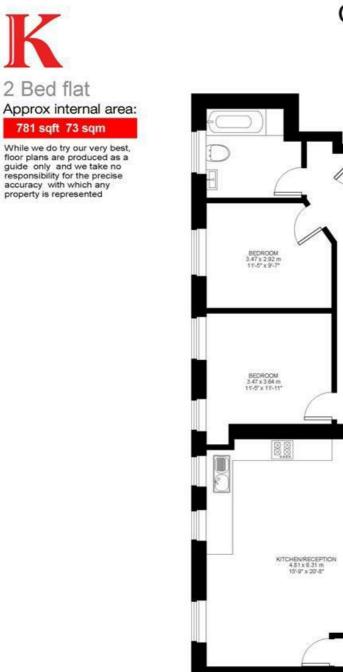

rdship Lane. The flat offers two double bedrooms, a large open plan kitchen/reception and a family bathroom. The flat is located in the middle of Lordship lane providing access to the countless restaurants, pubs, boutiques and other amenities associated with the popular road which by many is seen as the hub of East Dulwich. There is also plenty of green space nearby, with Dulwich Park and Peckham Rye Park being both within a short walking distance.

# £440 Per Week Furnished

## Features

- Two double bedrooms
- Family bathroom
- Open plan reception and kitchen
- Around a 7 minute walk to East Dulwich station
- Close to transport
- Around a 10 minute walk to Peckham Rye Common

Council tax band C EPC rating B (83)





















### Crawthew Grove, SE22

2 Bed flat

781 sqft 73 sqm



First Floor







#### Crawthew Grove, SE22