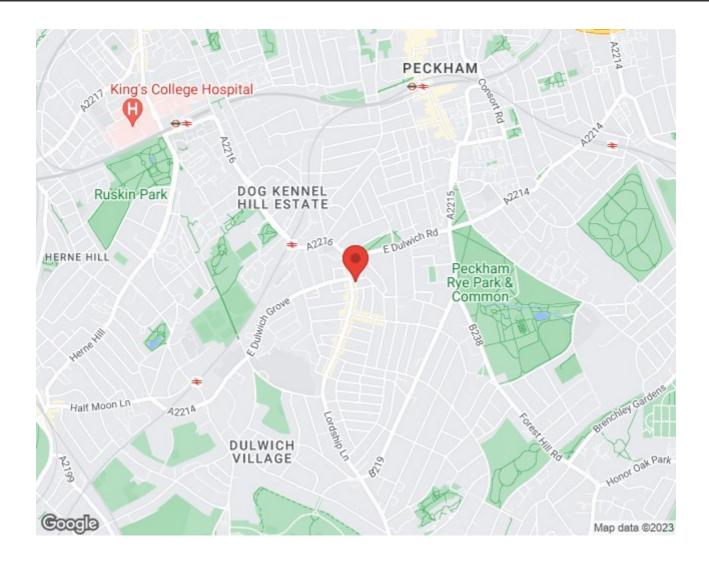

## **Property Details**

This little gem is tucked away on a quiet residential road just off Lordship Lane. The flat offers two double bedrooms, a large open plan kitchen/reception and a family bathroom. The flat is located in the middle of Lordship lane providing access to the countless restaurants, pubs, boutiques and other amenities associated with the popular road which by many is seen as the hub of East Dulwich. There is also plenty of green space nearby, with Dulwich Park and Peckham Rye Park being both within a short walking distance.

## Features

- Two double bedrooms
- Family bathroom
- Open plan reception and kitchen
- Around a 7 minute walk to East Dulwich station
- Close to transport
- Around a 10 minute walk to Peckham Rye Common