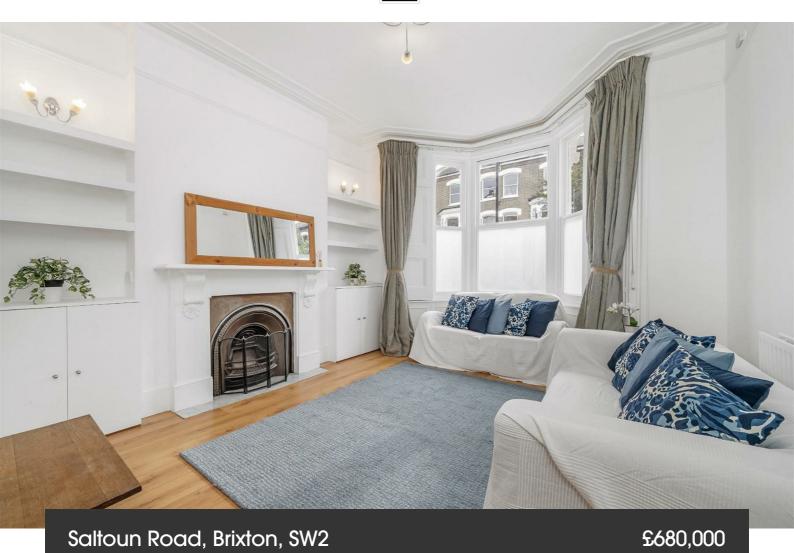

# **Property Details**

2 bedroom flat - conversion for sale

A split-level, characterful two double bedroom Victorian apartment with a private garden on a desirable street in the heart of Brixton. A spacious reception is nestled at the front with high comiced ceilings, a feature fireplace and a bay window allowing light to flood the room. The inviting kitchen diner is located at the rear, offering ample storage with a contemporary staircase creating a cosy nook perfect for a dining table. French doors open to the private garden, recently re-landscaped providing an ideal low-maintenance outdoor space. Precedent has been set should the purchaser wish to seek the permissions to extend. The two double bedrooms are both a fantastic size and located on separate floors, ideal for sharers. The upper bedroom has garden views and ample room for a dedicated dressing area. Downstairs, the second bedroom boasts generous storage plus patio doors to the garden. The bathroom is neutrally styled with a bathtub plus overhead shower. Of further benefit, there is a handy study alcove upstairs, a cellar and the apartment has been recently repainted, with new carpets upstairs.

## Saltoun Road, Brixton, SW2