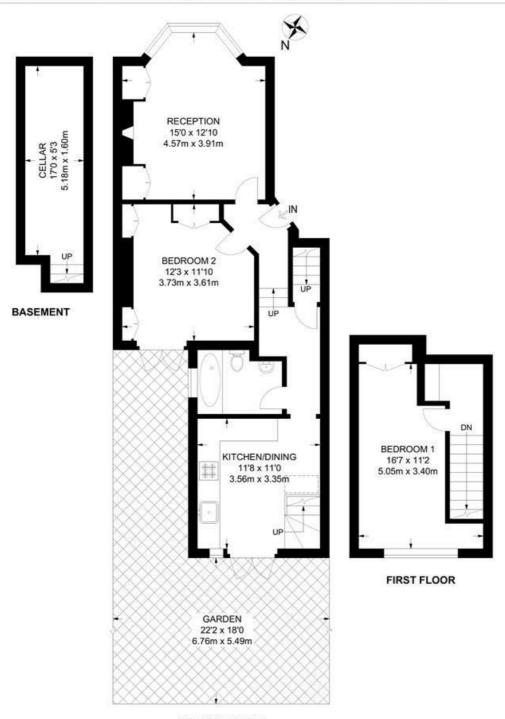

### Saltoun Road, SW2 2 Bedroom Flat

APPROXIMATE GROSS INTERNAL AREA WITH CELLAR: 880 SQ FT / 120 SQ M
APPROXIMATE GROSS INTERNAL AREA WITHOUT CELLAR: 782 SQ FT / 120 SQ M

**GROUND FLOOR** 

K

While we try our very best, floor plans are produced as a guide only and we take no responsibility for the precise accuracy with which any property is represented.