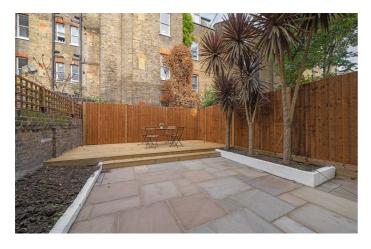

# **Property Details**

2 bedroom flat - conversion for sale

A split-level, characterful two double bedroom Victorian apartment with a private garden on a desirable street in the heart of Brixton. A spacious reception is nestled at the front with high comiced ceilings, a feature fireplace and a bay window allowing light to flood the room. The inviting kitchen diner is located at the rear, offering ample storage with a contemporary staircase creating a cosy nook perfect for a dining table. French doors open to the private garden, recently re-landscaped providing an ideal low-maintenance outdoor space. Precedent has been set should the purchaser wish to seek the permissions to extend. The two double bedrooms are both a fantastic size and located on separate floors, ideal for sharers. The upper bedroom has garden views and ample room for a dedicated dressing area. Downstairs, the second bedroom boasts generous storage plus patio doors to the garden. The bathroom is neutrally styled with a bathtub plus overhead shower. Of further benefit, there is a handy study alcove upstairs, a cellar and the apartment has been recently repainted, with new carpets upstairs.

### **Features**

- Two double bedrooms
- Private garden
- Victorian conversion
- Split-level
- Separate kitchen and reception

Leasehold

- Potential to extend STNP
- Sought-after location close to transport links
- Central Brixton on the doorstep
- Brockwell Park a seven-minute stroll
- Chain-free