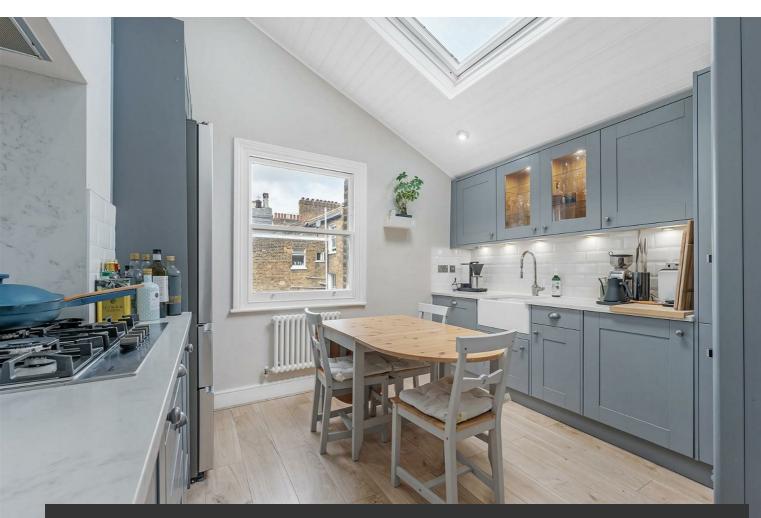

# **Property Details**

A bright two double bedroom flat over the top floor of an attractive Victorian house on the well-located Stockwell Avenue, moments from the heart of Brixton, with easy reach of Clapham and Stockwell. Flooded with natural light the dine-in kitchen is bright and inviting, elegantly finished with grey kitchen cabinets providing ample storage, a butter sink and countertop lighting. The separate reception has high, corniced ceilings, large sash windows and generous proportions. The principal bedroom is a large double peacefully in the centre of the home. The second double bedroom is currently an office, easily repurposed back into a rentable bedroom. The bedrooms are set apart, providing a level of privacy. Ideal for those living with others, the bathroom is separated into two rooms, one with a walk-in rain shower plus under sink storage, the other a W.C. also with under sink storage. With a versatile layout and fantastic location this property will appeal to a wide range of purchasers and early registration of interest is advised.