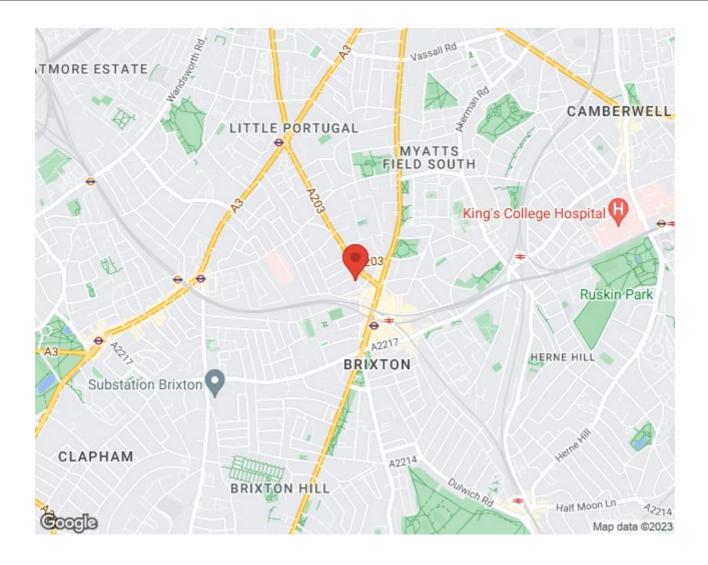

e of purchasers and early registration of interest is advised.

# Features

- Two double bedrooms
- Victorian conversion
- Separate kitchen and reception
- Just shy of 800 square feet of internal space
- Ideally located within walking distance to Brixton, Stockwell and Clapham High Streets
- Excellent transport links, including the Northern and Victoria Lines
- Share of freehold
- Chain-free

#### Council tax band D EPC rating (null)





















### Stockwell Avenue, Brixton, SW9

### Stockwell Avenue, SW9 2 Bedroom Flat

APPROXIMATE GROSS INTERNAL AREA: 792 SQ FT / 73.5 SQ M





While we try our very best, floor plans are produced as a guide only and we take no responsibility for the precise accuracy with which any property is represented.



### Stockwell Avenue, Brixton, SW9