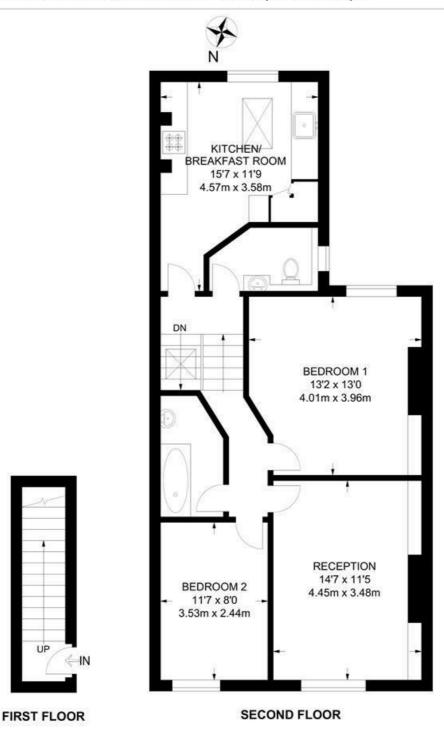

### Stockwell Avenue, SW9 2 Bedroom Flat

APPROXIMATE GROSS INTERNAL AREA: 792 SQ FT / 73.5 SQ M

While we try our very best, floor plans are produced as a guide only and we take no responsibility for the precise accuracy with which any property is represented.