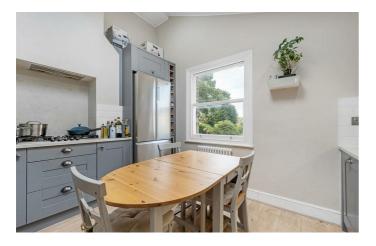

# **Property Details**

A bright two double bedroom flat over the top floor of an attractive Victorian house on the well-located Stockwell Avenue, moments from the heart of Brixton, with easy reach of Clapham and Stockwell. Flooded with natural light the dine-in kitchen is bright and inviting, elegantly finished with grey kitchen cabinets providing ample storage, a butter sink and countertop lighting. The separate reception has high, corniced ceilings, large sash windows and generous proportions. The principal bedroom is a large double peacefully in the centre of the home. The second double bedroom is currently an office, easily repurposed back into a rentable bedroom. The bedrooms are set apart, providing a level of privacy. Ideal for those living with others, the bathroom is separated into two rooms, one with a walk-in rain shower plus under sink storage, the other a W.C. also with under sink storage. With a versatile layout and fantastic location this property will appeal to a wide range of purchasers and early registration of interest is advised.