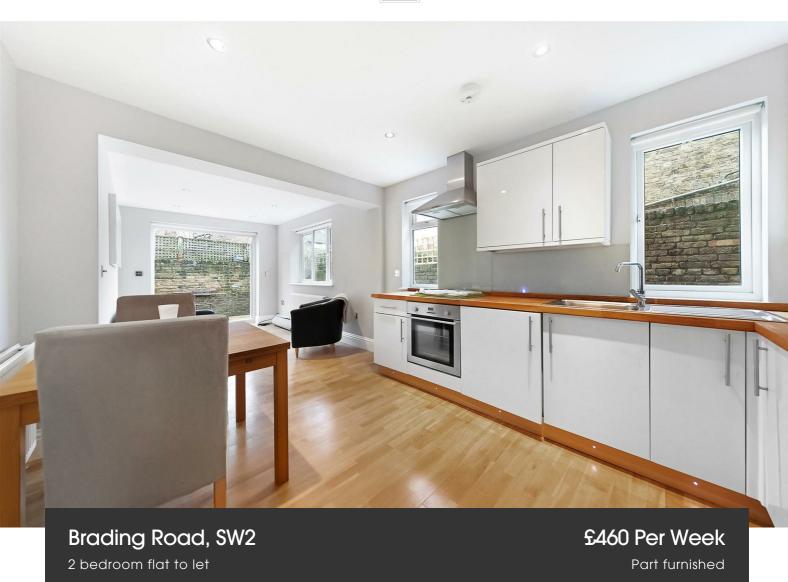

#### **Property Details**

Keating estates are proud to present this stunning two bedroom garden flat situated around just a nine minute walk away from Brockwell park. This spacious flat comprises two generously sized double bedrooms, a modern family sized bathroom, an open plan kitchen and reception area that has doors going out onto the private garden which is ideal for entertaining guests whilst also allowing heaps of natural light into this beautiful property. This property is ideal for two professional sharers looking to enjoy the more relaxed atmosphere that Herne Hill has to offer whilst being a stone's throw away from vibrant Brixton.

#### Features

- Private Garden
- Open plan
   kitchen/reception
- Two bedrooms
- Around a 9 minute walk to Brockwell park
- Around a 20 minute walk to Brixton tube
- Around a 20 minute walk to Herne hill station
- Bright and airy

#### Brading Road, SW2