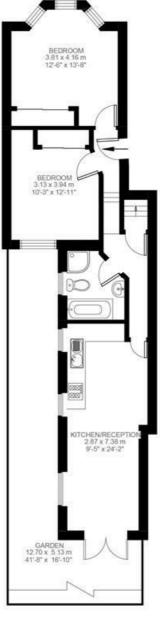

# 2 Bedroom Flat Approx internal area: 767 sqft 71 sqm

While we do try our very best, floor plans are produced as a guide only and we take no responsibility for the precise accuracy with which any property is represented

### **Brading Road**

Ground Floor