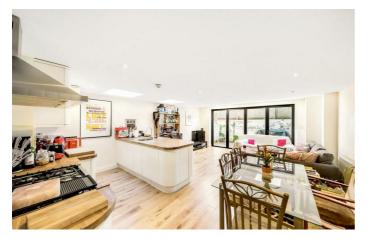

## **Property Details**

A stunningly presented , spacious two double bed Victorian conversation flat- situated in a beautiful pocket of Clapham North. The flat comprises of a wonderful, large open plan kitchen and living area. The kitchen is fitted with all integrated appliances and topped off with a rounded sleek breakfast island. The reception area is flooded by natural light through skylights and bi-folding doors which open up onto your very own private patio garden. There are also two spacious double bedrooms and a modern family size bathroom. Ashmere Road is located within walking distance of both the Victoria line and Northern line.