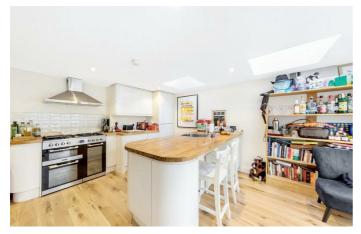

## **Property Details**

A stunningly presented , spacious two double bed Victorian conversation flat- situated in a beautiful pocket of Clapham North. The flat comprises of a wonderful, large open plan kitchen and living area. The kitchen is fitted with all integrated appliances and topped off with a rounded sleek breakfast island. The reception area is flooded by natural light through skylights and bi-folding doors which open up onto your very own private patio garden. There are also two spacious double bedrooms and a modern family size bathroom. Ashmere Road is located within walking distance of both the Victoria line and Northern line.