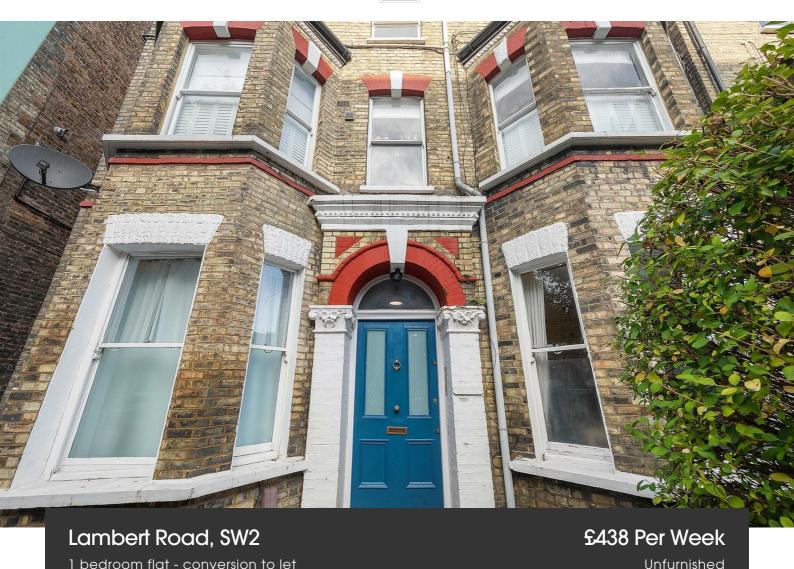

## Lambert Road, SW2

Lambert Road, Brixton, SW2

1 Bedroom Flat

Approximate internal area: 494 sqft 46 sqm

While we do try our very best, floor plans are produced as a guide only and we take no responsibility for the precise accuracy with which any property is represented.

# **Property Details**

A delightfully one double bedroom garden flat set in a sought after Victorian terraced house on Lambert Road. This lovely flat feels like a home, the moment you walk through the door and into the bright open plan reception/kitchen on the ground floor. Benefitting from large sash windows, there is an abundance of natural light. The kitchen is modern and provides good worktop space, a sleek bathroom and to the rear of the property is a generous sized double bedroom with direct access to you very on private garden, perfect for those summer days.