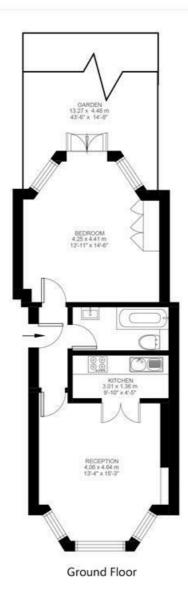

## Lambert Road, SW2

Lambert Road, Brixton, SW2

1 Bedroom Flat

Approximate internal area: 494 sqft 46 sqm

While we do try our very best, floor plans are produced as a guide only and we take no responsibility for the precise accuracy with which any property is represented.