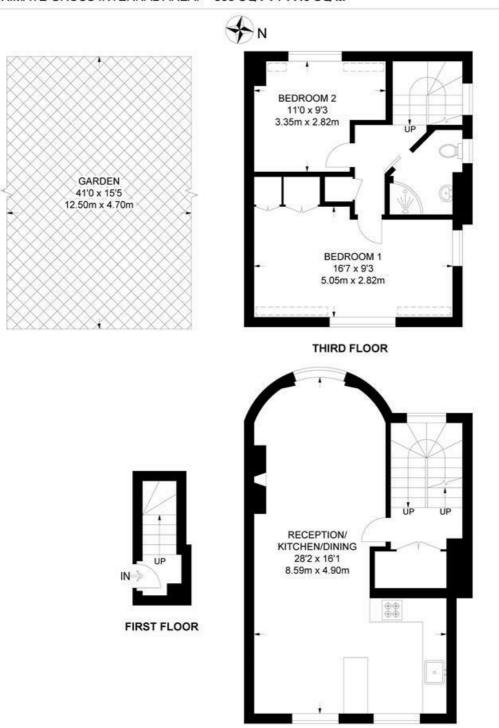

#### Brixton Road, SW9 2 Bedroom Flat

APPROXIMATE GROSS INTERNAL AREA: 835 SQ FT / 77.6 SQ M

K

While we try our very best, floor plans are produced as a guide only and we take no responsibility for the precise accuracy with which any property is represented.

SECOND FLOOR