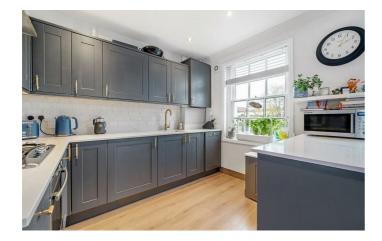

## **Property Details**

An enviable two double bedroom, split-level, garden flat in a beautiful period townhouse with easy reach of Brixton and Stockwell. Set back quietly from the road, the home is packed with character with a restored wooden staircase upon entrance. Grand and expansive the open plan reception is ideal for entertaining. Unwind in front of a cast iron original fireplace, enjoy meals in the generous dining area or cook in the shaker style kitchen. A utility in the hall keeps the laundry quietly separate. Upstairs, both bedrooms are doubles, boasting elegant arched windows adding unique charm to these striking rooms which enjoy a peaceful setting atop the house. Currently a home office, the principal bedroom has built-in wardrobes for an easy transition back into a bedroom. Conditional permission has been previously granted for the erection of a single storey rear extension. The private garden has a large shed or bike store and space for multiple seating areas. This outdoor retreat is set in a favourable position for capturing more sunlight.