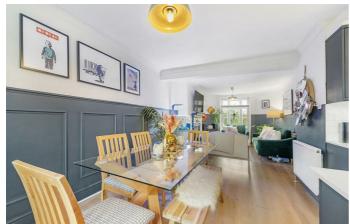

## **Property Details**

An enviable two double bedroom, split-level, garden flat in a beautiful period townhouse with easy reach of Brixton and Stockwell. Set back quietly from the road, the home is packed with character with a restored wooden staircase upon entrance. Grand and expansive the open plan reception is ideal for entertaining. Unwind in front of a cast iron original fireplace, enjoy meals in the generous dining area or cook in the shaker style kitchen. A utility in the hall keeps the laundry quietly separate. Upstairs, both bedrooms are doubles, boasting elegant arched windows adding unique charm to these striking rooms which enjoy a peaceful setting atop the house. Currently a home office, the principal bedroom has built-in wardrobes for an easy transition back into a bedroom. Conditional permission has been previously granted for the erection of a single storey rear extension. The private garden has a large shed or bike store and space for multiple seating areas. This outdoor retreat is set in a favourable position for capturing more sunlight.