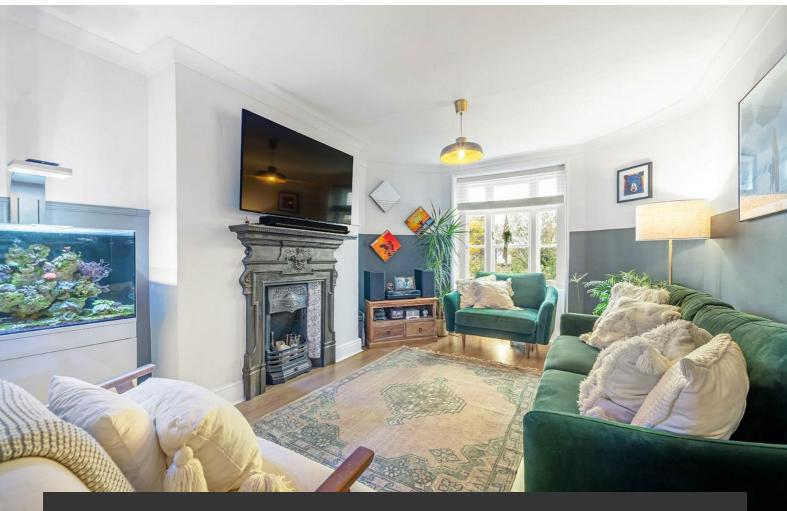

## **Property Details**

An enviable two double bedroom, split-level, garden flat in a beautiful period townhouse with easy reach of Brixton and Stockwell. Set back quietly from the road, the home is packed with character with a restored wooden staircase upon entrance. Grand and expansive the open plan reception is ideal for entertaining. Unwind in front of a cast iron original fireplace, enjoy meals in the generous dining area or cook in the shaker style kitchen. A utility in the hall keeps the laundry quietly separate. Upstairs, both bedrooms are doubles, boasting elegant arched windows adding unique charm to these striking rooms which enjoy a peaceful setting atop the house. Currently a home office, the principal bedroom has built-in wardrobes for an easy transition back into a bedroom. Conditional permission has been previously granted for the erection of a single storey rear extension. The private garden has a large shed or bike store and space for multiple seating areas. This outdoor retreat is set in a favourable position for capturing more sunlight.