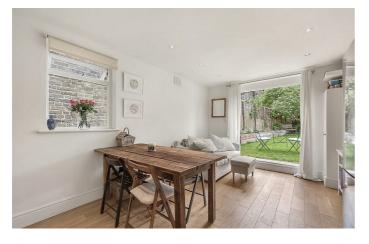

The flat is bright and airy throughout, with an appealing atmosphere and tasteful, neutral décor. The ground floor comprises an appealing open-plan reception room. The space opens straight out to the pretty and well-maintained, 60-foot rear garden through French doors, allowing fresh air to breeze through the property. The garden is ideal for savouring the warmer months of the year and direct access makes it perfect for entertaining. A comfortable lounge area is followed by ample space for dining and a well-appointed kitchen with integrated appliances and plenty of storage options.