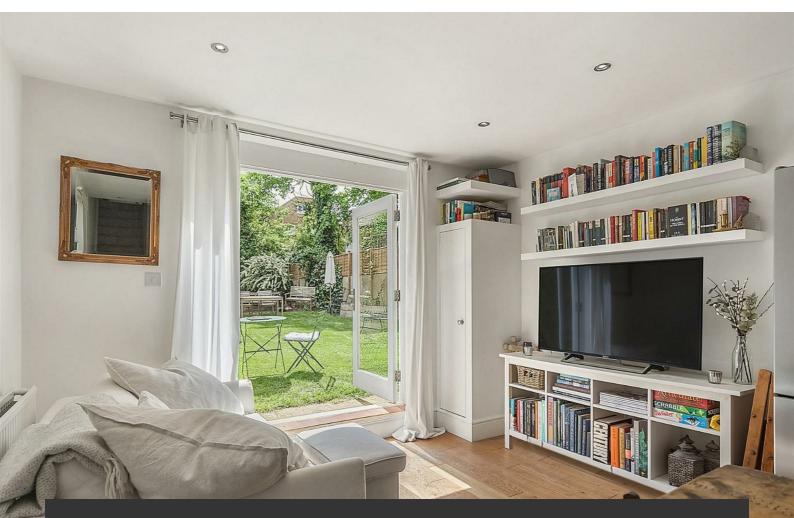

The flat is bright and airy throughout, with an appealing atmosphere and tasteful, neutral décor. The ground floor comprises an appealing open-plan reception room. The space opens straight out to the pretty and well-maintained, 60-foot rear garden through French doors, allowing fresh air to breeze through the property. The garden is ideal for savouring the warmer months of the year and direct access makes it perfect for entertaining. A comfortable lounge area is followed by ample space for dining and a well-appointed kitchen with integrated appliances and plenty of storage options.

### Features

- One bedroom
- Split-level
- Direct access to large Southfacing shared garden
- Victorian conversion
- Bright and airy throughout
- Modern and tastefully finished
- 10-minute walk to the Victoria line and Brixton High Street
- Amenities of Brixton Hill