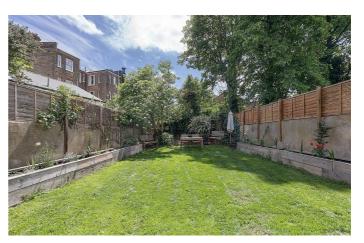

The flat is bright and airy throughout, with an appealing atmosphere and tasteful, neutral décor. The ground floor comprises an appealing open-plan reception room. The space opens straight out to the pretty and well-maintained, 60-foot rear garden through French doors, allowing fresh air to breeze through the property. The garden is ideal for savouring the warmer months of the year and direct access makes it perfect for entertaining. A comfortable lounge area is followed by ample space for dining and a well-appointed kitchen with integrated appliances and plenty of storage options.