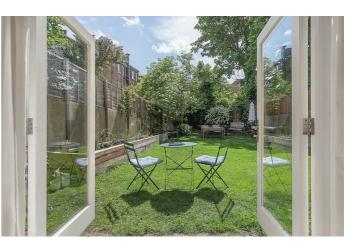

The flat is bright and airy throughout, with an appealing atmosphere and tasteful, neutral décor. The ground floor comprises an appealing open-plan reception room. The space opens straight out to the pretty and well-maintained, 60-foot rear garden through French doors, allowing fresh air to breeze through the property. The garden is ideal for savouring the warmer months of the year and direct access makes it perfect for entertaining. A comfortable lounge area is followed by ample space for dining and a well-appointed kitchen with integrated appliances and plenty of storage options.

### Features

- One bedroom
- Split-level
- Direct access to large Southfacing shared garden
- Victorian conversion
- Bright and airy throughout
- Modern and tastefully finished
- 10-minute walk to the Victoria line and Brixton High Street
- Amenities of Brixton Hill