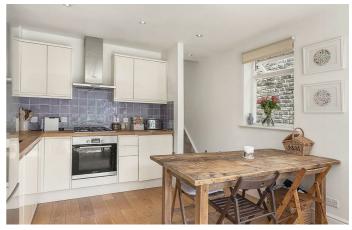

The flat is bright and airy throughout, with an appealing atmosphere and tasteful, neutral décor. The ground floor comprises an appealing open-plan reception room. The space opens straight out to the pretty and well-maintained, 60-foot rear garden through French doors, allowing fresh air to breeze through the property. The garden is ideal for savouring the warmer months of the year and direct access makes it perfect for entertaining. A comfortable lounge area is followed by ample space for dining and a well-appointed kitchen with integrated appliances and plenty of storage options.