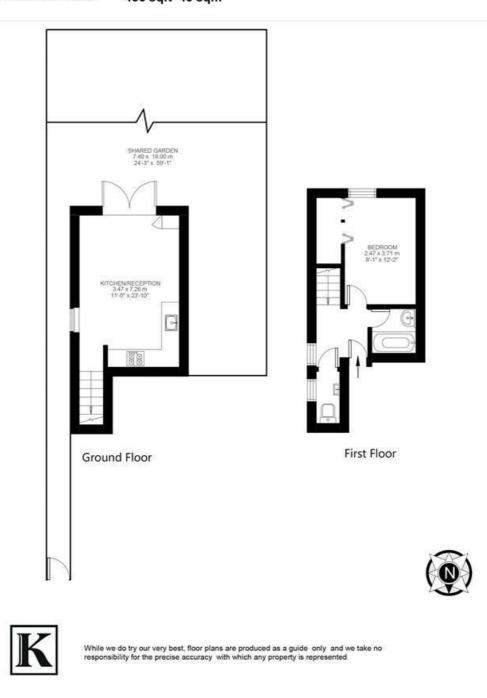

#### St. Saviour's Road, Brixton, SW2

St Saviours Road, Brixton, SW2 1 Bedroom Flat Approximate internal area: 485 sqft 45 sqm