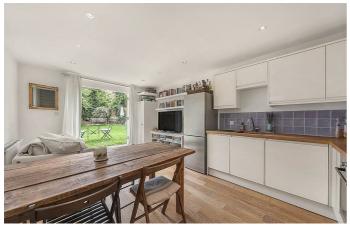

The flat is bright and airy throughout, with an appealing atmosphere and tasteful, neutral décor. The ground floor comprises an appealing open-plan reception room. The space opens straight out to the pretty and well-maintained, 60-foot rear garden through French doors, allowing fresh air to breeze through the property. The garden is ideal for savouring the warmer months of the year and direct access makes it perfect for entertaining. A comfortable lounge area is followed by ample space for dining and a well-appointed kitchen with integrated appliances and plenty of storage options.