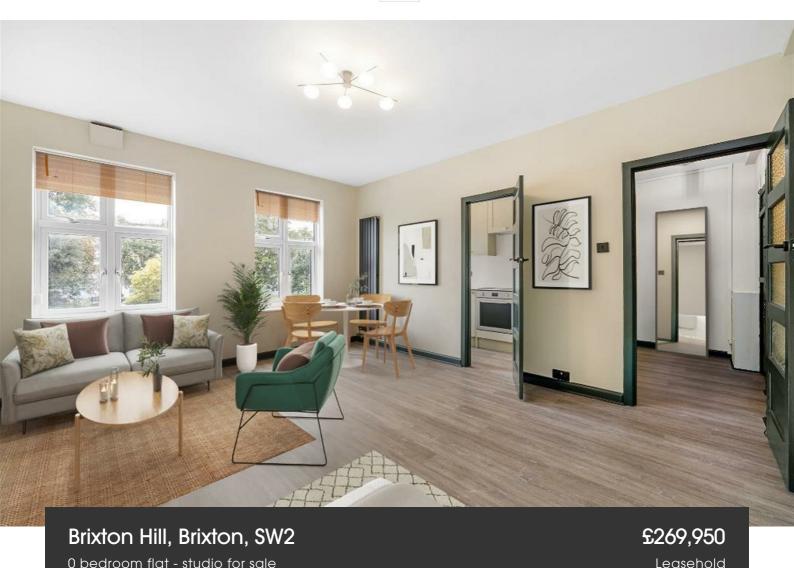

## **Property Details**

An impressive studio apartment set back from Brixton Hill within a characterful 1930s building. Recently renovated to a high specification throughout the property is ready to move into straight away including a brand new kitchen and bathroom, plus the added benefit of modern double glazed windows, ensuring a high energy efficiency and lower bills. The reception offers sizeable proportions in which to lounge, dine and sleep, this bright and neutral room is the perfect hub in which to entertain or unwind. The luxurious new kitchen sits adjacent with characterful shaker style cabinetry and attractively simple white worktops, finished with high-quality Smeg appliances. Completing the interior of this fantastic first floor home, the newly fitted bathroom has an indulgent spa-like feel with white marble effect tiles, integrated storage and a heated towel rail, plus black fittings, including a rain shower over the bathtub. This secure home further benefits from a long lease, a large well-maintained shared garden, dual locked entry doors and a lift, as well as a friendly community spirit in the building, ideal for first-time buyers or a well-located pied-à-terre. \*Property has been virtually staged with furnishings\*

### Brixton Hill, Brixton, SW2