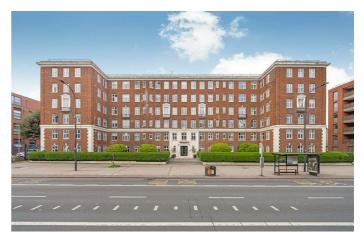

## **Property Details**

An impressive studio apartment set back from Brixton Hill within a characterful 1930s building. Recently renovated to a high specification throughout the property is ready to move into straight away including a brand new kitchen and bathroom, plus the added benefit of modern double glazed windows, ensuring a high energy efficiency and lower bills. The reception offers sizeable proportions in which to lounge, dine and sleep, this bright and neutral room is the perfect hub in which to entertain or unwind. The luxurious new kitchen sits adjacent with characterful shaker style cabinetry and attractively simple white worktops, finished with high-quality Smeg appliances. Completing the interior of this fantastic first floor home, the newly fitted bathroom has an indulgent spa-like feel with white marble effect tiles, integrated storage and a heated towel rail, plus black fittings, including a rain shower over the bathtub. This secure home further benefits from a long lease, a large well-maintained shared garden, dual locked entry doors and a lift, as well as a friendly community spirit in the building, ideal for first-time buyers or a well-located pied-à-terre. \*Property has been virtually staged with furnishings\*

#### **Features**

- Studio apartment
- Separate kitchen and reception

Leasehold

- Large communal garden
- Sought-after Art Deco building
- Refurbished to a high specification
- Three-minute stroll to central Brixton
- Start of the Victoria line a fiveminute walk
- Short stroll to Brockwell Park
- Chain-free