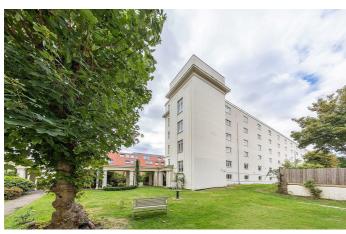

## **Property Details**

An impressive studio apartment set back from Brixton Hill within a characterful 1930s building. Recently renovated to a high specification throughout the property is ready to move into straight away including a brand new kitchen and bathroom, plus the added benefit of modern double glazed windows, ensuring a high energy efficiency and lower bills. The reception offers sizeable proportions in which to lounge, dine and sleep, this bright and neutral room is the perfect hub in which to entertain or unwind. The luxurious new kitchen sits adjacent with characterful shaker style cabinetry and attractively simple white worktops, finished with high-quality Smeg appliances. Completing the interior of this fantastic first floor home, the newly fitted bathroom has an indulgent spa-like feel with white marble effect tiles, integrated storage and a heated towel rail, plus black fittings, including a rain shower over the bathtub. This secure home further benefits from a long lease, a large well-maintained shared garden, dual locked entry doors and a lift, as well as a friendly community spirit in the building, ideal for first-time buyers or a well-located pied-à-terre. \*Property has been virtually staged with furnishings\*

#### **Features**

- Studio apartment
- Separate kitchen and reception

Leasehold

- Large communal garden
- Sought-after Art Deco building
- Refurbished to a high specification
- Three-minute stroll to central Brixton
- Start of the Victoria line a fiveminute walk
- Short stroll to Brockwell Park
- Chain-free