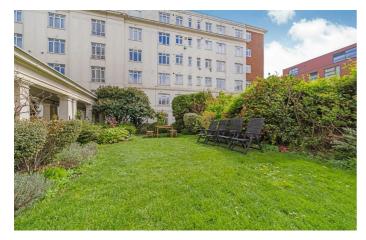

## **Property Details**

An impressive studio apartment set back from Brixton Hill within a characterful 1930s building. Recently renovated to a high specification throughout the property is ready to move into straight away including a brand new kitchen and bathroom, plus the added benefit of modern double glazed windows, ensuring a high energy efficiency and lower bills. The reception offers sizeable proportions in which to lounge, dine and sleep, this bright and neutral room is the perfect hub in which to entertain or unwind. The luxurious new kitchen sits adjacent with characterful shaker style cabinetry and attractively simple white worktops, finished with high-quality Smeg appliances. Completing the interior of this fantastic first floor home, the newly fitted bathroom has an indulgent spa-like feel with white marble effect tiles, integrated storage and a heated towel rail, plus black fittings, including a rain shower over the bathtub. This secure home further benefits from a long lease, a large well-maintained shared garden, dual locked entry doors and a lift, as well as a friendly community spirit in the building, ideal for first-time buyers or a well-located pied-à-terre. \*Property has been virtually staged with furnishings\*

#### **Features**

- Studio apartment
- Separate kitchen and reception

Leasehold

- Large communal garden
- Sought-after Art Deco building
- Refurbished to a high specification
- Three-minute stroll to central Brixton
- Start of the Victoria line a fiveminute walk
- Short stroll to Brockwell Park
- Chain-free