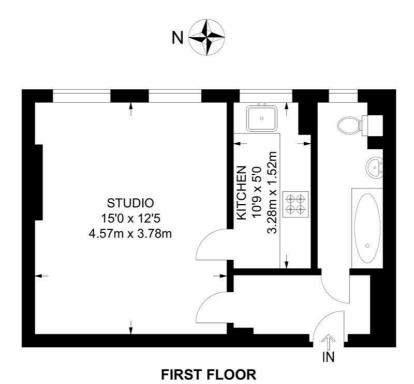

## Brixton Hill, SW2 Studio Apartment

APPROXIMATE GROSS INTERNAL AREA: 338 SQ FT / 31.4 SQ M

While we try our very best, floor plans are produced as a guide only and we take no responsibility for the precise accuracy with which any property is represented.