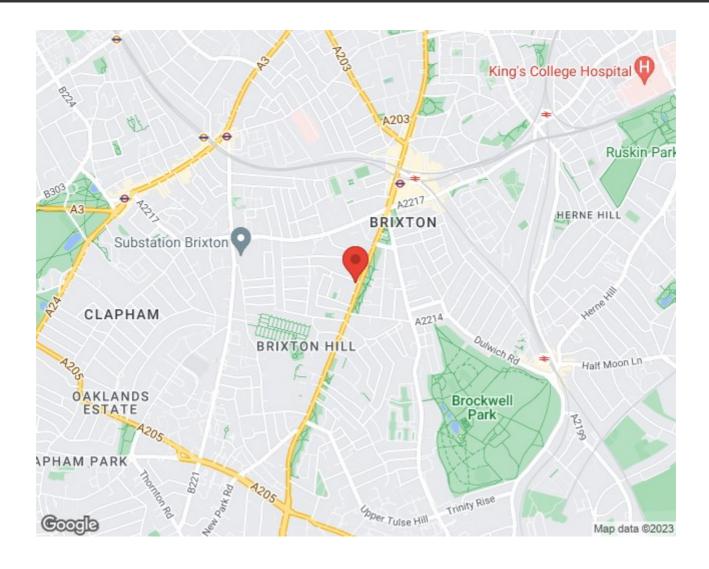

### Brixton Hill, Brixton, SW2

#### **Features**

- Studio apartment
- Separate kitchen and reception

Leasehold

- Large communal garden
- Sought-after Art Deco building
- Refurbished to a high specification
- Three-minute stroll to central Brixton
- Start of the Victoria line a fiveminute walk
- Short stroll to Brockwell Park
- Chain-free