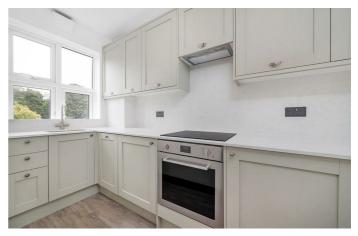

## **Property Details**

An impressive studio apartment set back from Brixton Hill within a characterful 1930s building. Recently renovated to a high specification throughout the property is ready to move into straight away including a brand new kitchen and bathroom, plus the added benefit of modern double glazed windows, ensuring a high energy efficiency and lower bills. The reception offers sizeable proportions in which to lounge, dine and sleep, this bright and neutral room is the perfect hub in which to entertain or unwind. The luxurious new kitchen sits adjacent with characterful shaker style cabinetry and attractively simple white worktops, finished with high-quality Smeg appliances. Completing the interior of this fantastic first floor home, the newly fitted bathroom has an indulgent spa-like feel with white marble effect tiles, integrated storage and a heated towel rail, plus black fittings, including a rain shower over the bathtub. This secure home further benefits from a long lease, a large well-maintained shared garden, dual locked entry doors and a lift, as well as a friendly community spirit in the building, ideal for first-time buyers or a well-located pied-à-terre. \*Property has been virtually staged with furnishings\*