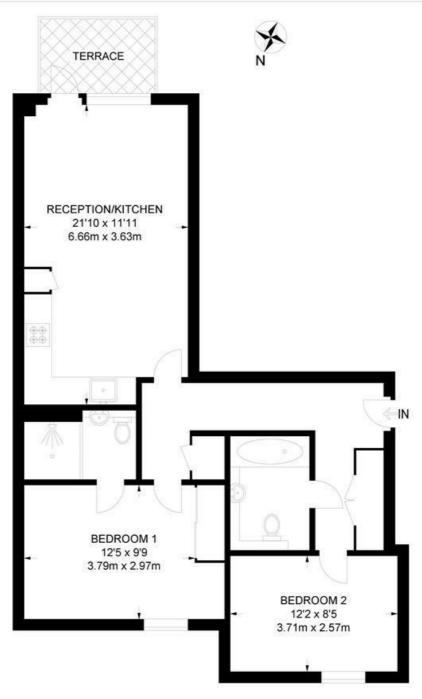

## Carney Place, SW9 2 Bedroom Flat

APPROXIMATE GROSS INTERNAL AREA: 695 SQ FT / 64.6 SQ M

**FOURTH FLOOR** 

While we try our very best, floor plans are produced as a guide only and we take no responsibility for the precise accuracy with which any property is represented.