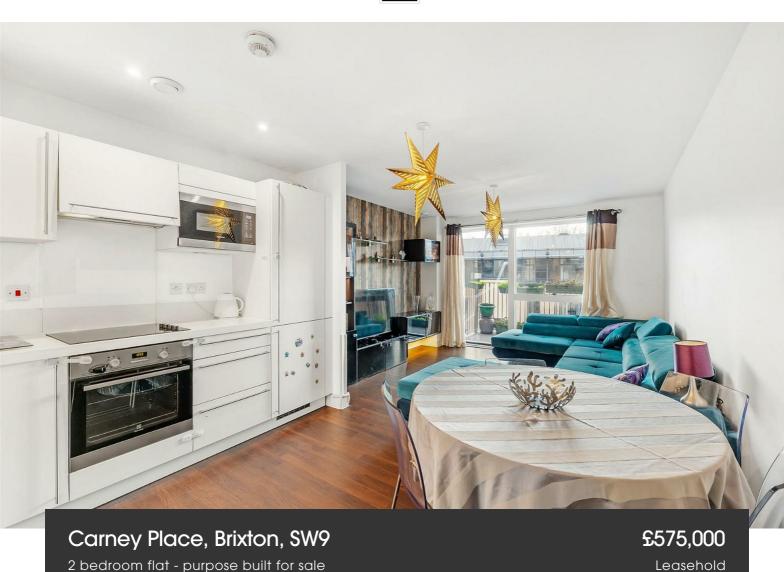

# **Property Details**

A stunning two double bedroom, two bathroom apartment within a luxury modern development in the heart of Brixton. Well positioned within the building, this flat is set back from the bustle of Coldharbour Lane. The open plan reception is bathed in light from large-pane triple-glazed windows, with room to lounge, dine and cook. The sleek, contemporary kitchen is fully integrated with mod cons. The private terrace benefits from a sunny aspect with views over the courtyard below. The principal bedroom is a generous double, complete with fitted wardrobes and an ensuite shower room. The second double bedroom is currently a nursery with large storage furniture in place, easily repurposed back into a rentable double bedroom. Next to the second bedroom is the main bathroom, complete with a bath. There is added storage in a large utility cupboard in the hall, keeping the laundry quietly separated from the social spaces. The development has well-maintained communal areas, a neighbourly vibe, friendly concierge service, bike storage and lift access, plus energy efficiency and underfloor heating in the flat.

### Carney Place, Brixton, SW9