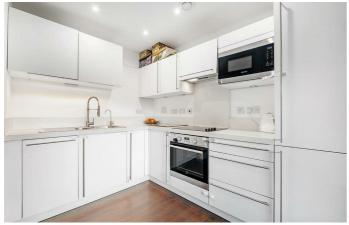

# **Property Details**

A stunning two double bedroom, two bathroom apartment within a luxury modern development in the heart of Brixton. Well positioned within the building, this flat is set back from the bustle of Coldharbour Lane. The open plan reception is bathed in light from large-pane triple-glazed windows, with room to lounge, dine and cook. The sleek, contemporary kitchen is fully integrated with mod cons. The private terrace benefits from a sunny aspect with views over the courtyard below. The principal bedroom is a generous double, complete with fitted wardrobes and an ensuite shower room. The second double bedroom is currently a nursery with large storage furniture in place, easily repurposed back into a rentable double bedroom. Next to the second bedroom is the main bathroom, complete with a bath. There is added storage in a large utility cupboard in the hall, keeping the laundry quietly separated from the social spaces. The development has well-maintained communal areas, a neighbourly vibe, friendly concierge service, bike storage and lift access, plus energy efficiency and underfloor heating in the flat.