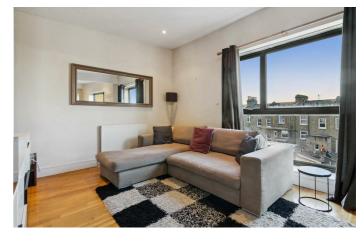

The master bedroom is considerably large offering plenty of storage, the second bedroom is also a good size double. The living area is a brilliant spot to relax and unwind or entertain guests, also large floor to ceiling windows providing the room with an abundance of natural light. The open-plan layout makes the most of the square footage on offer, rather than wasting extra space on unnecessary hallways. A modern kitchen, with integrated appliances and a sleek finish occupies one side of the room, whilst the other side is a cosy living area, with enough room to dine. The flat is completed by a smart, modern bathroom. The property comes has off-road parking on a first come first serve basis.