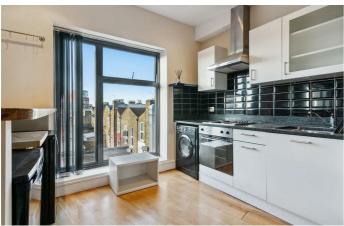

The master bedroom is considerably large offering plenty of storage, the second bedroom is also a good size double. The living area is a brilliant spot to relax and unwind or entertain guests, also large floor to ceiling windows providing the room with an abundance of natural light. The open-plan layout makes the most of the square footage on offer, rather than wasting extra space on unnecessary hallways. A modern kitchen, with integrated appliances and a sleek finish occupies one side of the room, whilst the other side is a cosy living area, with enough room to dine. The flat is completed by a smart, modern bathroom. The property comes has off-road parking on a first come first serve basis.