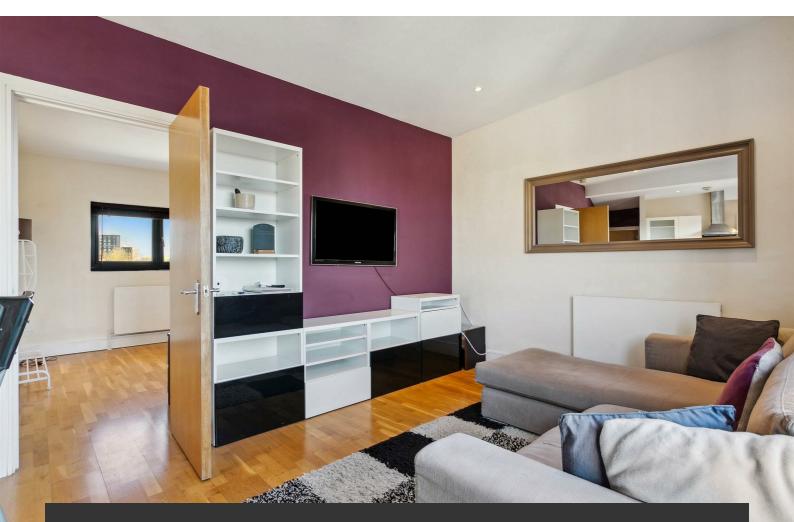

The master bedroom is considerably large offering plenty of storage, the second bedroom is also a good size double. The living area is a brilliant spot to relax and unwind or entertain guests, also large floor to ceiling windows providing the room with an abundance of natural light. The open-plan layout makes the most of the square footage on offer, rather than wasting extra space on unnecessary hallways. A modern kitchen, with integrated appliances and a sleek finish occupies one side of the room, whilst the other side is a cosy living area, with enough room to dine. The flat is completed by a smart, modern bathroom. The property comes has off-road parking on a first come first serve basis.