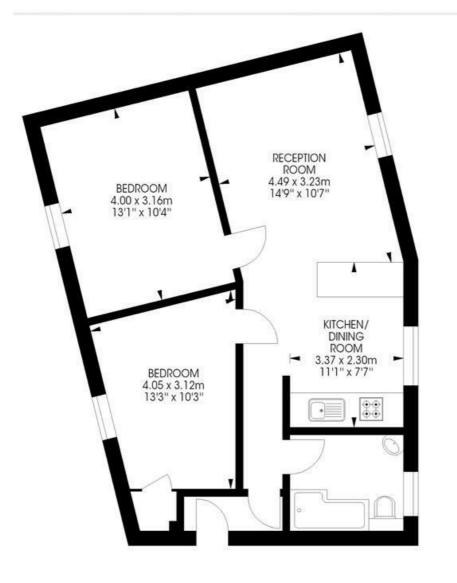

Horseshoe Mews, SW2 2 bedroom flat

Approximate internal area: 606 sqft / 56.30 sqm

**Third Floor** 

While we try our very best, floor plans are produced as a guide only and we take no responsibility for the precise accuracy with which any property is represented.