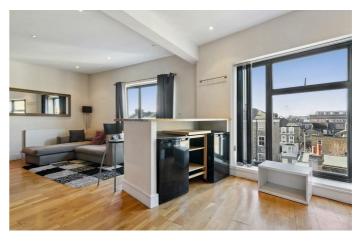

The master bedroom is considerably large offering plenty of storage, the second bedroom is also a good size double. The living area is a brilliant spot to relax and unwind or entertain guests, also large floor to ceiling windows providing the room with an abundance of natural light. The open-plan layout makes the most of the square footage on offer, rather than wasting extra space on unnecessary hallways. A modern kitchen, with integrated appliances and a sleek finish occupies one side of the room, whilst the other side is a cosy living area, with enough room to dine. The flat is completed by a smart, modern bathroom. The property comes has off-road parking on a first come first serve basis.