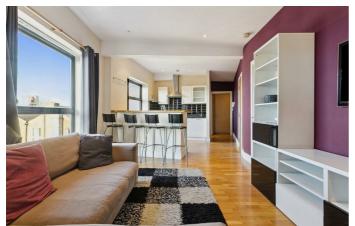

The master bedroom is considerably large offering plenty of storage, the second bedroom is also a good size double. The living area is a brilliant spot to relax and unwind or entertain guests, also large floor to ceiling windows providing the room with an abundance of natural light. The open-plan layout makes the most of the square footage on offer, rather than wasting extra space on unnecessary hallways. A modern kitchen, with integrated appliances and a sleek finish occupies one side of the room, whilst the other side is a cosy living area, with enough room to dine. The flat is completed by a smart, modern bathroom. The property comes has off-road parking on a first come first serve basis.