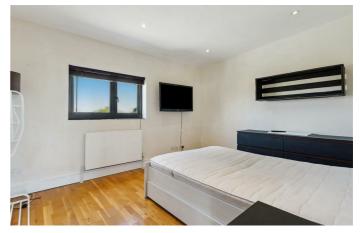

The master bedroom is considerably large offering plenty of storage, the second bedroom is also a good size double. The living area is a brilliant spot to relax and unwind or entertain guests, also large floor to ceiling windows providing the room with an abundance of natural light. The open-plan layout makes the most of the square footage on offer, rather than wasting extra space on unnecessary hallways. A modern kitchen, with integrated appliances and a sleek finish occupies one side of the room, whilst the other side is a cosy living area, with enough room to dine. The flat is completed by a smart, modern bathroom. The property comes has off-road parking on a first come first serve basis.