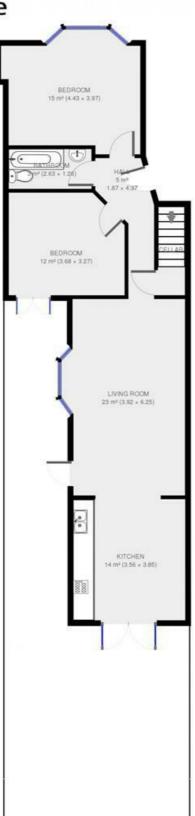

## Lynette Avenue

2 bed flat.
Approx internal area:
797 sqft 74 sqm

While we do try our very best, floor plans are produced as a guide only and we take no responsibility for the precise accuracy with which any property is represented