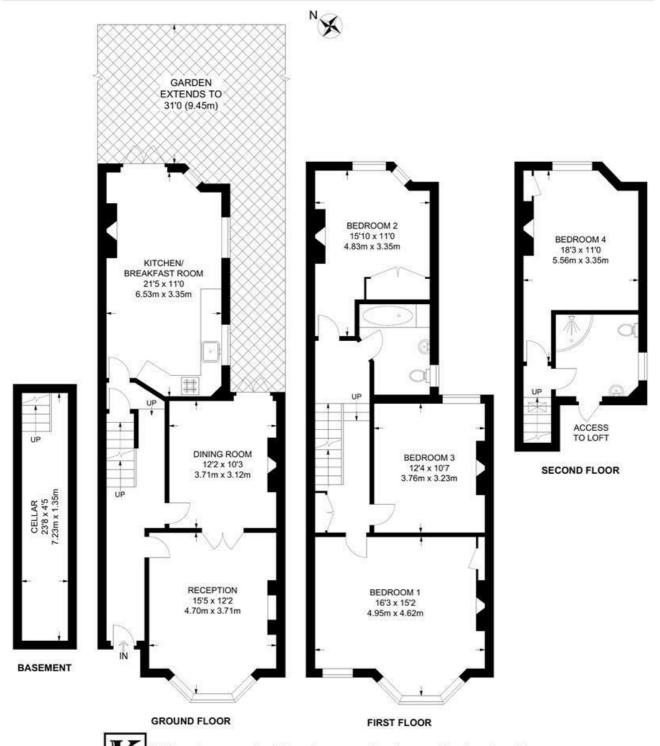

#### 4 Bedroom House

APPROXIMATE GROSS INTERNAL AREA WITH CELLAR: 1670 SQ FT / 155.1 SQ M
APPROXIMATE GROSS INTERNAL AREA WITHOUT CELLAR: 1565 SQ FT / 145.4 SQ M

While we try our very best, floor plans are produced as a guide only and we take no responsibility for the precise accuracy with which any property is represented.