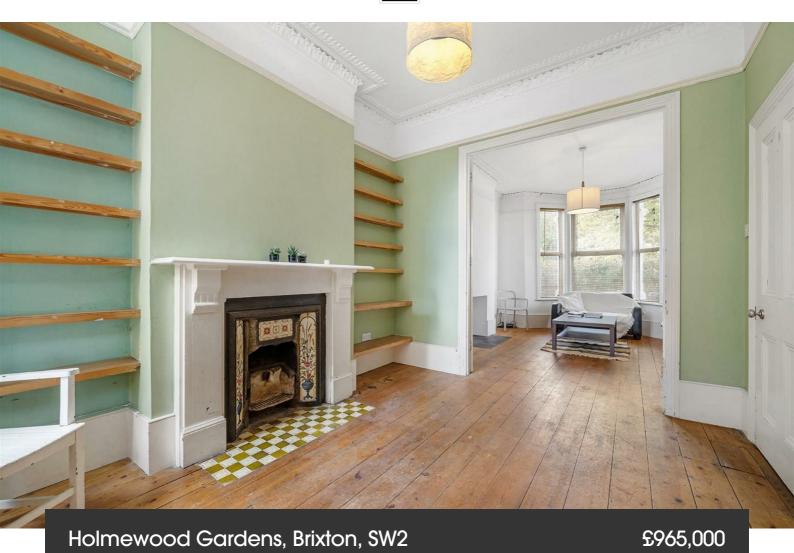

**Property Details** 

4 bedroom house for sale

A characterful four bedroom Victorian house on the highly sought-after Holmewood Gardens, overlooking a beautiful garden square. The home is brimming with original features. The double reception is the heart of the home with leafy views front and rear. The kitchen is a bright and welcoming space in which to cook and dine with views of the charming fireplace and garden. French doors flow seamlessly into the private garden, laid to patio and lawn ideal for escaping the bustle of the city. Upstairs, four comfortable double bedrooms are split over the first and second floor, all with fireplaces and charm. The principal spans the width of the house with a large bay window framing views across the garden square opposite. The further three double bedrooms are all nestled to the rear with garden views. Two family bathrooms facilitate the home. There is also access to a vast loft space and cellar. All in all a fantastic blank canvas with a new boiler last year plus an abundance of preserved Victorian charm and surrounded by greenery, ready to move into with the potential to add your own mark, either decoratively or via kitchen and loft extensions.

#### Holmewood Gardens, Brixton, SW2