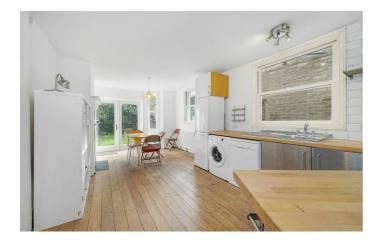

**Property Details** 

4 bedroom house for sale

A characterful four bedroom Victorian house on the highly sought-after Holmewood Gardens, overlooking a beautiful garden square. The home is brimming with original features. The double reception is the heart of the home with leafy views front and rear. The kitchen is a bright and welcoming space in which to cook and dine with views of the charming fireplace and garden. French doors flow seamlessly into the private garden, laid to patio and lawn ideal for escaping the bustle of the city. Upstairs, four comfortable double bedrooms are split over the first and second floor, all with fireplaces and charm. The principal spans the width of the house with a large bay window framing views across the garden square opposite. The further three double bedrooms are all nestled to the rear with garden views. Two family bathrooms facilitate the home. There is also access to a vast loft space and cellar. All in all a fantastic blank canvas with a new boiler last year plus an abundance of preserved Victorian charm and surrounded by greenery, ready to move into with the potential to add your own mark, either decoratively or via kitchen and loft extensions.