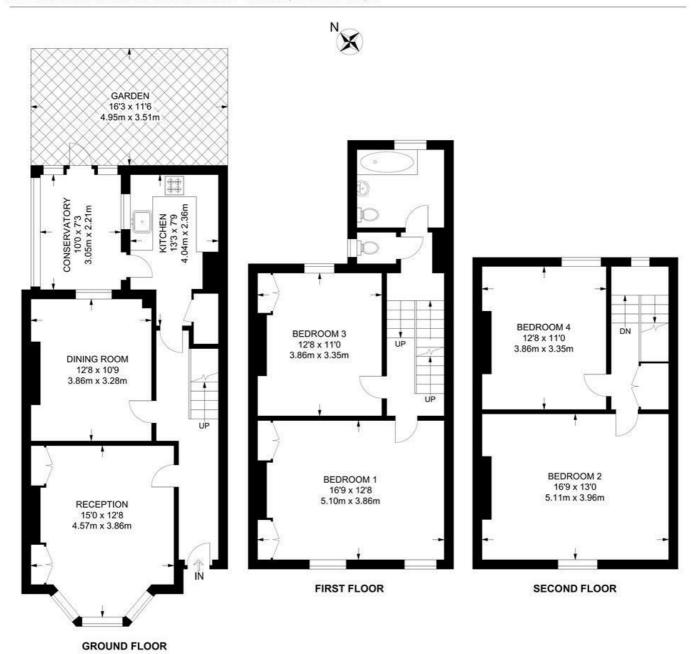

#### 4 Bedroom House

APPROXIMATE GROSS INTERNAL AREA: 1520 SQ FT / 141.2 SQ M

K

While we try our very best, floor plans are produced as a guide only and we take no responsibility for the precise accuracy with which any property is represented.