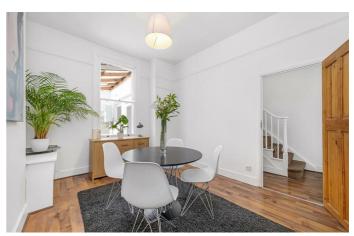

## **Property Details**

An appealing four double bedroom Victorian house on an extremely popular road running parallel to Brockwell Park. Recently refreshed, this spacious period home is a blank canvas, ready to move into yet with the chance to stamp your own mark. A bright reception features high ceilings, a large bay window and alcove storage with a separate well-proportioned dining room adjacent. The ergonomic kitchen sits to the rear with a versatile conservatory leading off, currently a utility room and secondary dining area with garden views. The private garden is laid to paving with a plantation bed to the rear for added greenery, plus a built-in BBQ. There is also a gate into Brockwell Park moments away at the end of the street, providing a second outdoor haven on your doorstep. Over the upper floors are four large double bedrooms, two of which span the width of the property, all are bright and neutrally presented. A family bathroom sits amidst the bedrooms, complete with a bathtub with overhead shower, plus an additional W.C. adds further convenience. All in all, an exciting opportunity with an incredibly versatile layout.