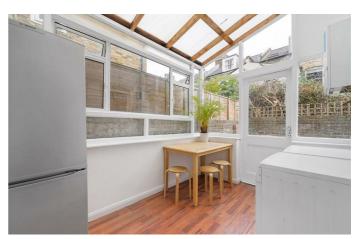

## **Property Details**

An appealing four double bedroom Victorian house on an extremely popular road running parallel to Brockwell Park. Recently refreshed, this spacious period home is a blank canvas, ready to move into yet with the chance to stamp your own mark. A bright reception features high ceilings, a large bay window and alcove storage with a separate well-proportioned dining room adjacent. The ergonomic kitchen sits to the rear with a versatile conservatory leading off, currently a utility room and secondary dining area with garden views. The private garden is laid to paving with a plantation bed to the rear for added greenery, plus a built-in BBQ. There is also a gate into Brockwell Park moments away at the end of the street, providing a second outdoor haven on your doorstep. Over the upper floors are four large double bedrooms, two of which span the width of the property, all are bright and neutrally presented. A family bathroom sits amidst the bedrooms, complete with a bathtub with overhead shower, plus an additional W.C. adds further convenience. All in all, an exciting opportunity with an incredibly versatile layout.