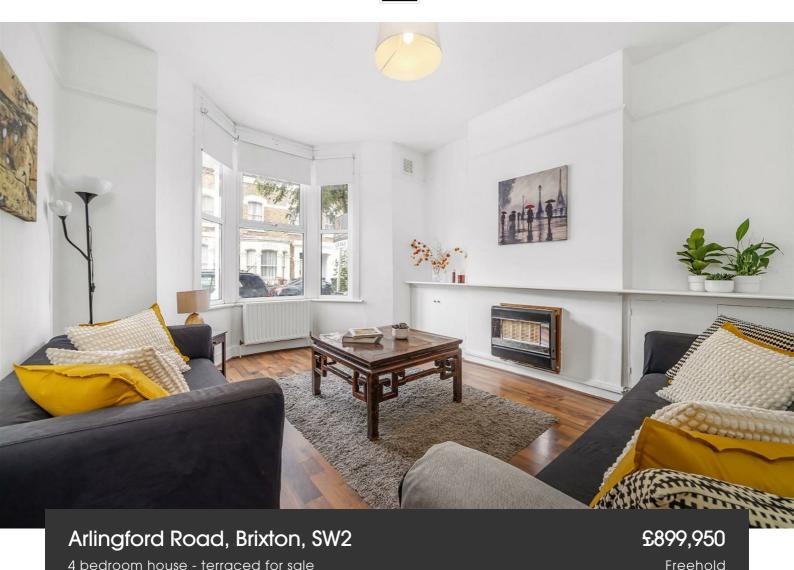

## **Property Details**

An appealing four double bedroom Victorian house on an extremely popular road running parallel to Brockwell Park. Recently refreshed, this spacious period home is a blank canvas, ready to move into yet with the chance to stamp your own mark. A bright reception features high ceilings, a large bay window and alcove storage with a separate well-proportioned dining room adjacent. The ergonomic kitchen sits to the rear with a versatile conservatory leading off, currently a utility room and secondary dining area with garden views. The private garden is laid to paving with a plantation bed to the rear for added greenery, plus a built-in BBQ. There is also a gate into Brockwell Park moments away at the end of the street, providing a second outdoor haven on your doorstep. Over the upper floors are four large double bedrooms, two of which span the width of the property, all are bright and neutrally presented. A family bathroom sits amidst the bedrooms, complete with a bathtub with overhead shower, plus an additional W.C. adds further convenience. All in all, an exciting opportunity with an incredibly versatile layout.

### Arlingford Road, Brixton, SW2