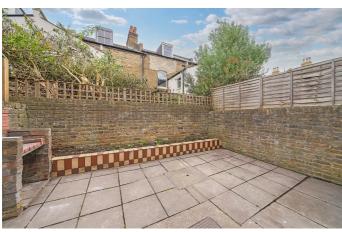

## **Property Details**

An appealing four double bedroom Victorian house on an extremely popular road running parallel to Brockwell Park. Recently refreshed, this spacious period home is a blank canvas, ready to move into yet with the chance to stamp your own mark. A bright reception features high ceilings, a large bay window and alcove storage with a separate well-proportioned dining room adjacent. The ergonomic kitchen sits to the rear with a versatile conservatory leading off, currently a utility room and secondary dining area with garden views. The private garden is laid to paving with a plantation bed to the rear for added greenery, plus a built-in BBQ. There is also a gate into Brockwell Park moments away at the end of the street, providing a second outdoor haven on your doorstep. Over the upper floors are four large double bedrooms, two of which span the width of the property, all are bright and neutrally presented. A family bathroom sits amidst the bedrooms, complete with a bathtub with overhead shower, plus an additional W.C. adds further convenience. All in all, an exciting opportunity with an incredibly versatile layout.