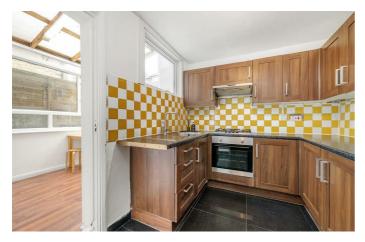

## **Property Details**

An appealing four double bedroom Victorian house on an extremely popular road running parallel to Brockwell Park. Recently refreshed, this spacious period home is a blank canvas, ready to move into yet with the chance to stamp your own mark. A bright reception features high ceilings, a large bay window and alcove storage with a separate well-proportioned dining room adjacent. The ergonomic kitchen sits to the rear with a versatile conservatory leading off, currently a utility room and secondary dining area with garden views. The private garden is laid to paving with a plantation bed to the rear for added greenery, plus a built-in BBQ. There is also a gate into Brockwell Park moments away at the end of the street, providing a second outdoor haven on your doorstep. Over the upper floors are four large double bedrooms, two of which span the width of the property, all are bright and neutrally presented. A family bathroom sits amidst the bedrooms, complete with a bathtub with overhead shower, plus an additional W.C. adds further convenience. All in all, an exciting opportunity with an incredibly versatile layout.