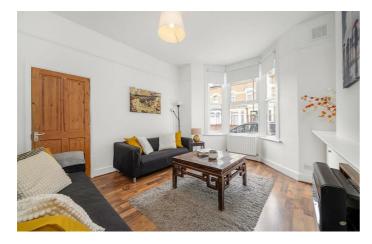

## **Property Details**

An appealing four double bedroom Victorian house on an extremely popular road running parallel to Brockwell Park. Recently refreshed, this spacious period home is a blank canvas, ready to move into yet with the chance to stamp your own mark. A bright reception features high ceilings, a large bay window and alcove storage with a separate well-proportioned dining room adjacent. The ergonomic kitchen sits to the rear with a versatile conservatory leading off, currently a utility room and secondary dining area with garden views. The private garden is laid to paving with a plantation bed to the rear for added greenery, plus a built-in BBQ. There is also a gate into Brockwell Park moments away at the end of the street, providing a second outdoor haven on your doorstep. Over the upper floors are four large double bedrooms, two of which span the width of the property, all are bright and neutrally presented. A family bathroom sits amidst the bedrooms, complete with a bathtub with overhead shower, plus an additional W.C. adds further convenience. All in all, an exciting opportunity with an incredibly versatile layout.