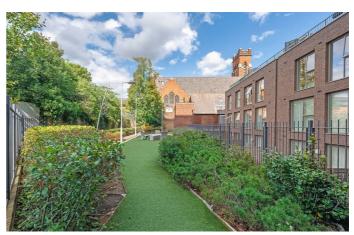

## **Property Details**

A luxurious two bedroom, two bathroom apartment with private West-facing terrace, in the coveted Brixton-Stockwell-Clapham Triangle. Tucked to the rear of the building away from the main road, ensuring a bright, private and quiet ambience. The open plan reception room is bathed in light from multiple windows, a sociable space equipped with built-in speakers. The contemporary kitchen boasts generous storage, fully integrated Neff appliances and views over the communal gardens and rooftops of Brixton toward the city and Battersea. The lounge leads out to a private terrace ideal for soaking up the afternoon sun and spectacular sunsets. Both bedrooms are generous doubles, set at either side of the property. The principal bedroom enjoys sunset views, built in wardrobes and an en-suite. The second bedroom offers a versatile space, currently a home office and guest room. A family bathroom including bath and a handy hallway utility are also on offer. Underfloor heating and high energy efficiency reduce those pesky bills. Further benefits include secure shared bike storage, a communal garden and lift access, parking for an additional cost.