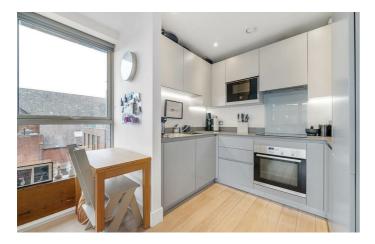

## **Property Details**

A luxurious two bedroom, two bathroom apartment with private West-facing terrace, in the coveted Brixton-Stockwell-Clapham Triangle. Tucked to the rear of the building away from the main road, ensuring a bright, private and quiet ambience. The open plan reception room is bathed in light from multiple windows, a sociable space equipped with built-in speakers. The contemporary kitchen boasts generous storage, fully integrated Neff appliances and views over the communal gardens and rooftops of Brixton toward the city and Battersea. The lounge leads out to a private terrace ideal for soaking up the afternoon sun and spectacular sunsets. Both bedrooms are generous doubles, set at either side of the property. The principal bedroom enjoys sunset views, built in wardrobes and an en-suite. The second bedroom offers a versatile space, currently a home office and guest room. A family bathroom including bath and a handy hallway utility are also on offer. Underfloor heating and high energy efficiency reduce those pesky bills. Further benefits include secure shared bike storage, a communal garden and lift access, parking for an additional cost.