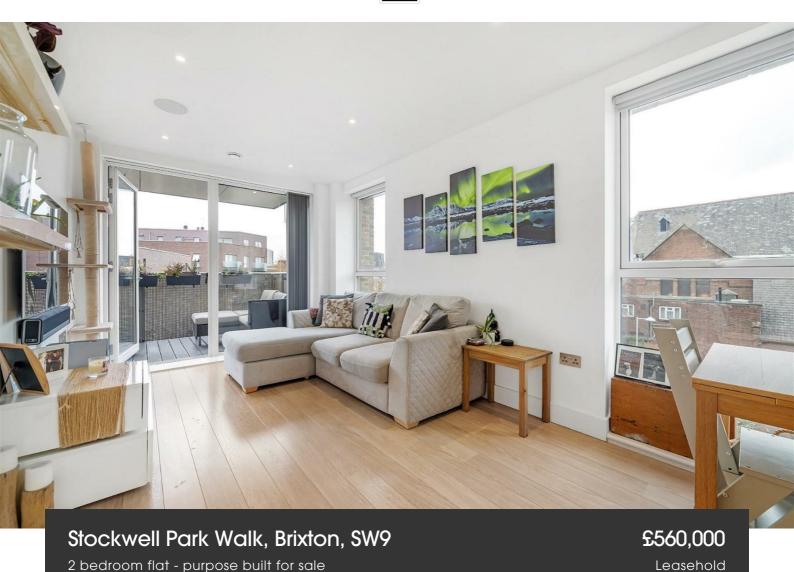

## **Property Details**

A luxurious two bedroom, two bathroom apartment with private West-facing terrace, in the coveted Brixton-Stockwell-Clapham Triangle. Tucked to the rear of the building away from the main road, ensuring a bright, private and quiet ambience. The open plan reception room is bathed in light from multiple windows, a sociable space equipped with built-in speakers. The contemporary kitchen boasts generous storage, fully integrated Neff appliances and views over the communal gardens and rooftops of Brixton toward the city and Battersea. The lounge leads out to a private terrace ideal for soaking up the afternoon sun and spectacular sunsets. Both bedrooms are generous doubles, set at either side of the property. The principal bedroom enjoys sunset views, built in wardrobes and an en-suite. The second bedroom offers a versatile space, currently a home office and guest room. A family bathroom including bath and a handy hallway utility are also on offer. Underfloor heating and high energy efficiency reduce those pesky bills. Further benefits include secure shared bike storage, a communal garden and lift access, parking for an additional cost.

#### **Features**

- Two double bedrooms
- Two bathrooms
- Secure modern development
- West-facing private terrace
- Shared gardens and bike storage
- Lift access
- Just shy of 700 square feet of internal space
- Sought-after location between Brixton, Stockwell and Clapham
- Short walk to the Victoria and Northern Lines