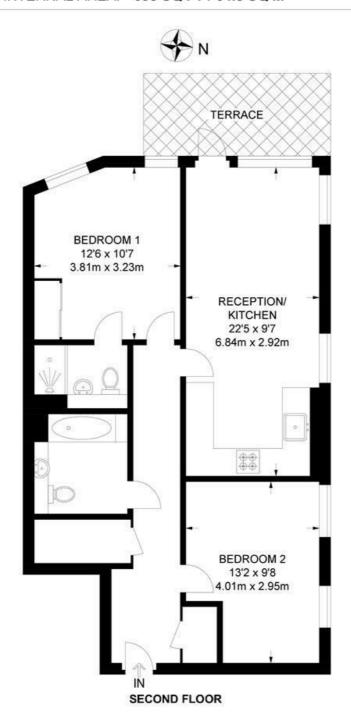

## Stockwell Park Walk, SW9

2 Bedroom Flat

APPROXIMATE GROSS INTERNAL AREA: 698 SQ FT / 64.8 SQ M

While we try our very best, floor plans are produced as a guide only and we take no responsibility for the precise accuracy with which any property is represented.