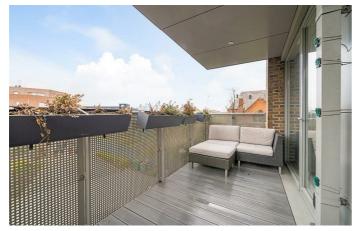

## **Property Details**

A luxurious two bedroom, two bathroom apartment with private West-facing terrace, in the coveted Brixton-Stockwell-Clapham Triangle. Tucked to the rear of the building away from the main road, ensuring a bright, private and quiet ambience. The open plan reception room is bathed in light from multiple windows, a sociable space equipped with built-in speakers. The contemporary kitchen boasts generous storage, fully integrated Neff appliances and views over the communal gardens and rooftops of Brixton toward the city and Battersea. The lounge leads out to a private terrace ideal for soaking up the afternoon sun and spectacular sunsets. Both bedrooms are generous doubles, set at either side of the property. The principal bedroom enjoys sunset views, built in wardrobes and an en-suite. The second bedroom offers a versatile space, currently a home office and guest room. A family bathroom including bath and a handy hallway utility are also on offer. Underfloor heating and high energy efficiency reduce those pesky bills. Further benefits include secure shared bike storage, a communal garden and lift access, parking for an additional cost.

#### **Features**

- Two double bedrooms
- Two bathrooms
- Secure modern development
- West-facing private terrace
- Shared gardens and bike storage
- Lift access
- Just shy of 700 square feet of internal space
- Sought-after location between Brixton, Stockwell and Clapham
- Short walk to the Victoria and Northern Lines