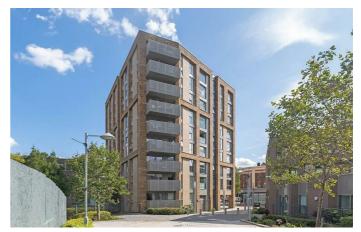

## **Property Details**

A luxurious two bedroom, two bathroom apartment with private West-facing terrace, in the coveted Brixton-Stockwell-Clapham Triangle. Tucked to the rear of the building away from the main road, ensuring a bright, private and quiet ambience. The open plan reception room is bathed in light from multiple windows, a sociable space equipped with built-in speakers. The contemporary kitchen boasts generous storage, fully integrated Neff appliances and views over the communal gardens and rooftops of Brixton toward the city and Battersea. The lounge leads out to a private terrace ideal for soaking up the afternoon sun and spectacular sunsets. Both bedrooms are generous doubles, set at either side of the property. The principal bedroom enjoys sunset views, built in wardrobes and an en-suite. The second bedroom offers a versatile space, currently a home office and guest room. A family bathroom including bath and a handy hallway utility are also on offer. Underfloor heating and high energy efficiency reduce those pesky bills. Further benefits include secure shared bike storage, a communal garden and lift access, parking for an additional cost.

#### Stockwell Park Walk, Brixton, SW9