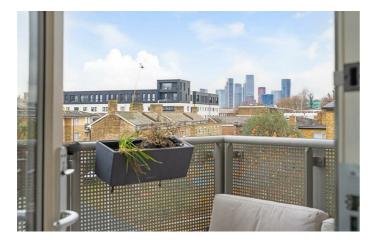

## **Property Details**

A luxurious two bedroom, two bathroom apartment with private West-facing terrace, in the coveted Brixton-Stockwell-Clapham Triangle. Tucked to the rear of the building away from the main road, ensuring a bright, private and quiet ambience. The open plan reception room is bathed in light from multiple windows, a sociable space equipped with built-in speakers. The contemporary kitchen boasts generous storage, fully integrated Neff appliances and views over the communal gardens and rooftops of Brixton toward the city and Battersea. The lounge leads out to a private terrace ideal for soaking up the afternoon sun and spectacular sunsets. Both bedrooms are generous doubles, set at either side of the property. The principal bedroom enjoys sunset views, built in wardrobes and an en-suite. The second bedroom offers a versatile space, currently a home office and guest room. A family bathroom including bath and a handy hallway utility are also on offer. Underfloor heating and high energy efficiency reduce those pesky bills. Further benefits include secure shared bike storage, a communal garden and lift access, parking for an additional cost.