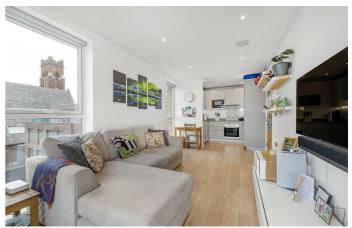

## **Property Details**

A luxurious two bedroom, two bathroom apartment with private West-facing terrace, in the coveted Brixton-Stockwell-Clapham Triangle. Tucked to the rear of the building away from the main road, ensuring a bright, private and quiet ambience. The open plan reception room is bathed in light from multiple windows, a sociable space equipped with built-in speakers. The contemporary kitchen boasts generous storage, fully integrated Neff appliances and views over the communal gardens and rooftops of Brixton toward the city and Battersea. The lounge leads out to a private terrace ideal for soaking up the afternoon sun and spectacular sunsets. Both bedrooms are generous doubles, set at either side of the property. The principal bedroom enjoys sunset views, built in wardrobes and an en-suite. The second bedroom offers a versatile space, currently a home office and guest room. A family bathroom including bath and a handy hallway utility are also on offer. Underfloor heating and high energy efficiency reduce those pesky bills. Further benefits include secure shared bike storage, a communal garden and lift access, parking for an additional cost.

#### **Features**

- Two double bedrooms
- Two bathrooms
- Secure modern development
- West-facing private terrace
- Shared gardens and bike storage
- Lift access
- Just shy of 700 square feet of internal space
- Sought-after location between Brixton, Stockwell and Clapham
- Short walk to the Victoria and Northern Lines