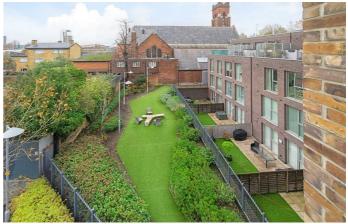

## **Property Details**

A luxurious two bedroom, two bathroom apartment with private West-facing terrace, in the coveted Brixton-Stockwell-Clapham Triangle. Tucked to the rear of the building away from the main road, ensuring a bright, private and quiet ambience. The open plan reception room is bathed in light from multiple windows, a sociable space equipped with built-in speakers. The contemporary kitchen boasts generous storage, fully integrated Neff appliances and views over the communal gardens and rooftops of Brixton toward the city and Battersea. The lounge leads out to a private terrace ideal for soaking up the afternoon sun and spectacular sunsets. Both bedrooms are generous doubles, set at either side of the property. The principal bedroom enjoys sunset views, built in wardrobes and an en-suite. The second bedroom offers a versatile space, currently a home office and guest room. A family bathroom including bath and a handy hallway utility are also on offer. Underfloor heating and high energy efficiency reduce those pesky bills. Further benefits include secure shared bike storage, a communal garden and lift access, parking for an additional cost.

#### **Features**

- Two double bedrooms
- Two bathrooms
- Secure modern development
- West-facing private terrace
- Shared gardens and bike storage
- Lift access
- Just shy of 700 square feet of internal space
- Sought-after location between Brixton, Stockwell and Clapham
- Short walk to the Victoria and Northern Lines