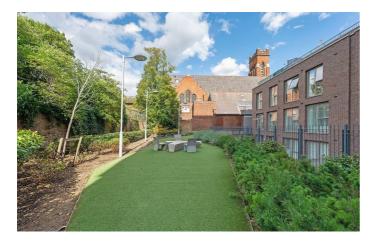

## **Property Details**

A luxurious two bedroom, two bathroom apartment with private West-facing terrace, in the coveted Brixton-Stockwell-Clapham Triangle. Tucked to the rear of the building away from the main road, ensuring a bright, private and quiet ambience. The open plan reception room is bathed in light from multiple windows, a sociable space equipped with built-in speakers. The contemporary kitchen boasts generous storage, fully integrated Neff appliances and views over the communal gardens and rooftops of Brixton toward the city and Battersea. The lounge leads out to a private terrace ideal for soaking up the afternoon sun and spectacular sunsets. Both bedrooms are generous doubles, set at either side of the property. The principal bedroom enjoys sunset views, built in wardrobes and an en-suite. The second bedroom offers a versatile space, currently a home office and guest room. A family bathroom including bath and a handy hallway utility are also on offer. Underfloor heating and high energy efficiency reduce those pesky bills. Further benefits include secure shared bike storage, a communal garden and lift access, parking for an additional cost.