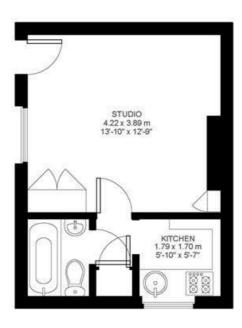

**Property Details** 

0 bedroom flat - studio to let

A light, bright and beautifully presented studio flat. This lovely studio flat is located on the top floor of a lovely Victorian terraced house on Lambert Road and comprises a separate kitchen and modern, well-maintained bathroom. Brixton is situated within a ten to twelve-minute walk, with Brixton Village, super-fast links to Central London, and wide open spaces of Brockwell Park. A twelve to fourteen-minute walk away, you have all that Clapham has to offer, with transport links that include Clapham High Street station and Clapham Common/Clapham North tube stations.

Part furnished

- Victorian conversion
- Bright and airy

**Features** 

- Walking distance to the northern and victoria tube lines
- Studio
- Close to Central Brixton
- Close to Transport links

Council tax band B EPC rating E (53)