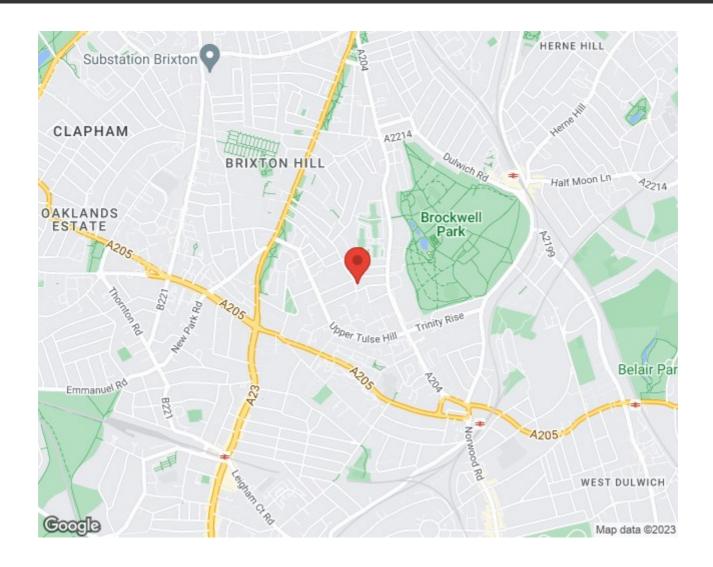

rary bathrooms are arranged over the upper floors.

#### **Features**

- Five bedrooms
- Two bathrooms
- Almost 1800 square feet of internal space

Freehold

- Private garden
- End-of-terrace townhouse
- A popular residential road tucked off Brixton Hill.
- Short walk to Brockwell Park
- Central Brixton in easy reach
- Chain-free

# Keating **K** Estates



















### Elm Park, Brixton, SW2

Elm Park, Brixton Hill, SW2

5 Bedroom House

Approximate internal area: 1790 sqft 166 sqm

Approximate eaves storage: 90 sqft 8 sqm

Approximate total internal area: 174 sqm 1877 sqft













While we do try our very best, floor plans are produced as a guide only and we take no responsibility for the precise accuracy with which any property is represented.



### Elm Park, Brixton, SW2