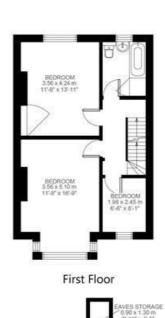

## **Property Details**

5 bedroom house for sale

This fantastic house offers the exciting opportunity to stamp your own mark on a spacious five-bedroom house, boasting private front and back gardens with front access to the side-return. The ground floor of the property comprises an entrance hall, which leads through to a separate reception facing the front of the property and a double rear reception, adjacent to the kitchen. A downstairs WC is also conveniently located. The first and second floors provide four generous double bedrooms and a fifth room that would be perfect as a guest bedroom, nursery, home office or anything else the purchaser may require. Two contemporary bathrooms are arranged over the upper floors.

### Elm Park, Brixton, SW2

Elm Park, Brixton Hill, SW2

5 Bedroom House

Approximate internal area: 1790 sqft 166 sqm

Approximate eaves storage: 90 sqft 8 sqm

Approximate total internal area: 174 sqm 1877 sqft

While we do try our very best, floor plans are produced as a guide only and we take no responsibility for the precise accuracy with which any property is represented.