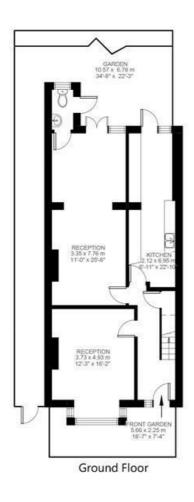

## **Property Details**

5 bedroom house for sale

This fantastic house offers the exciting opportunity to stamp your own mark on a spacious five-bedroom house, boasting private front and back gardens with front access to the side-return. The ground floor of the property comprises an entrance hall, which leads through to a separate reception facing the front of the property and a double rear reception, adjacent to the kitchen. A downstairs WC is also conveniently located. The first and second floors provide four generous double bedrooms and a fifth room that would be perfect as a guest bedroom, nursery, home office or anything else the purchaser may require. Two contemporary bathrooms are arranged over the upper floors.

### Elm Park, Brixton, SW2

Elm Park, Brixton Hill, SW2

5 Bedroom House

Approximate internal area: 1790 sqft 166 sqm

Approximate eaves storage: 90 sqft 8 sqm

Approximate total internal area: 174 sqm 1877 sqft

While we do try our very best, floor plans are produced as a guide only and we take no responsibility for the precise accuracy with which any property is represented.