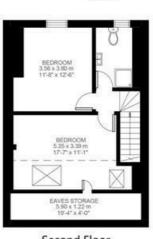

## **Property Details**

5 bedroom house for sale

This fantastic house offers the exciting opportunity to stamp your own mark on a spacious five-bedroom house, boasting private front and back gardens with front access to the side-return. The ground floor of the property comprises an entrance hall, which leads through to a separate reception facing the front of the property and a double rear reception, adjacent to the kitchen. A downstairs WC is also conveniently located. The first and second floors provide four generous double bedrooms and a fifth room that would be perfect as a guest bedroom, nursery, home office or anything else the purchaser may require. Two contemporary bathrooms are arranged over the upper floors.

### Elm Park, Brixton, SW2

Elm Park, Brixton Hill, SW2

5 Bedroom House

Approximate internal area: 1790 sqft 166 sqm

Approximate eaves storage: 90 sqft 8 sqm

Approximate total internal area: 174 sqm 1877 sqft

While we do try our very best, floor plans are produced as a guide only and we take no responsibility for the precise accuracy with which any property is represented.