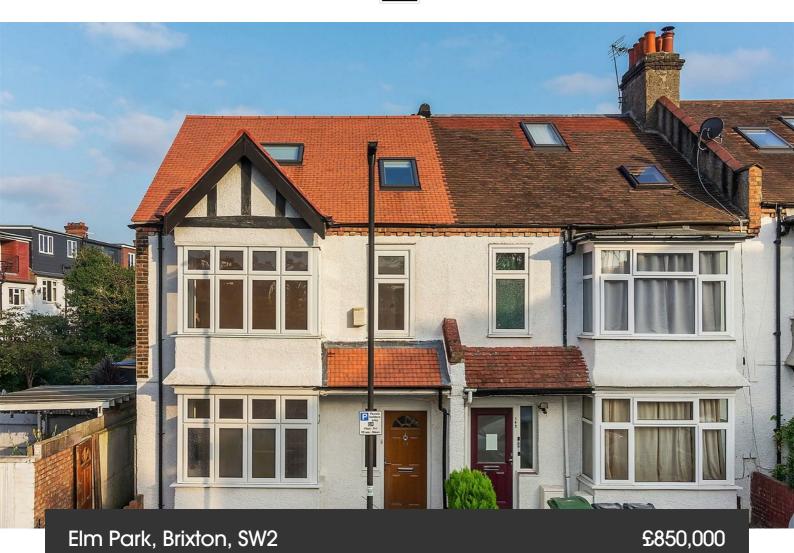

## **Property Details**

5 bedroom house for sale

This fantastic house offers the exciting opportunity to stamp your own mark on a spacious five-bedroom house, boasting private front and back gardens with front access to the side-return. The ground floor of the property comprises an entrance hall, which leads through to a separate reception facing the front of the property and a double rear reception, adjacent to the kitchen. A downstairs WC is also conveniently located. The first and second floors provide four generous double bedrooms and a fifth room that would be perfect as a guest bedroom, nursery, home office or anything else the purchaser may require. Two contemporary bathrooms are arranged over the upper floors.

#### **Features**

- Five bedrooms
- Two bathrooms
- Almost 1800 square feet of internal space

Freehold

- Private garden
- End-of-terrace townhouse
- A popular residential road tucked off Brixton Hill.
- Short walk to Brockwell Park
- Central Brixton in easy reach
- Chain-free

### Elm Park, Brixton, SW2

Elm Park, Brixton Hill, SW2

5 Bedroom House

Approximate internal area: 1790 sqft 166 sqm

Approximate eaves storage: 90 sqft 8 sqm

Approximate total internal area: 174 sqm 1877 sqft