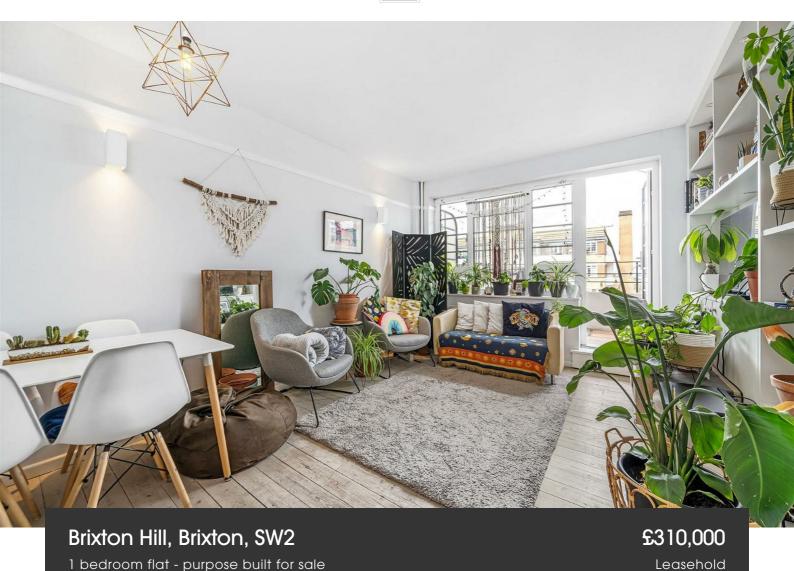

## **Property Details**

A stylish one double bedroom apartment with a private South-West facing terrace. Set over the third floor of a popular Art Deco building, within secure, gated grounds. This particular flat benefits from a desirable and quiet position overlooking the central courtyard below, tucked away from Brixton Hill. An outstanding example, fully renovated by the vendor during ownership. The reception is a spacious room tastefully presented with integrated storage plus space for a dining table. Flooded with natural light through large windows and a French door to the sunny terrace, overlooking the quiet inner courtyard below. The kitchen is equally as appealing, integrated within sleek cabinets with wooden surfaces and trendy blue tiles. The bedroom is a spacious double with the proportions to accommodate a large wardrobe and relishing the same South-Westerly views as the terrace, ideal for watching the sunset over the rooftops. The bathroom is a calming space with a modern finish and bright ambience. Of further benefit, there is a lift and off-street parking available upon request. Early registration of interest is advised.

### Brixton Hill, Brixton, SW2