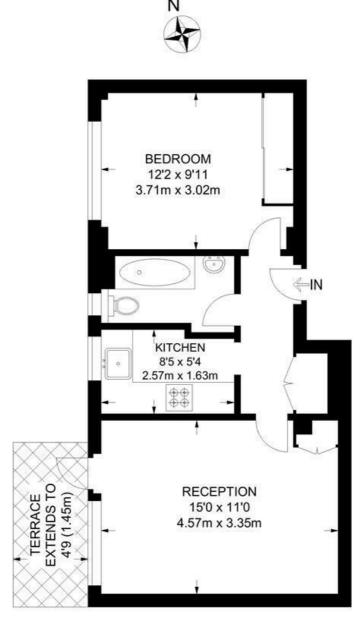

## Dumbarton Road, SW2 1 Bedroom Flat

APPROXIMATE GROSS INTERNAL AREA: 429 SQ FT / 39.8 SQ M

THIRD FLOOR

While we try our very best, floor plans are produced as a guide only and we take no responsibility for the precise accuracy with which any property is represented.