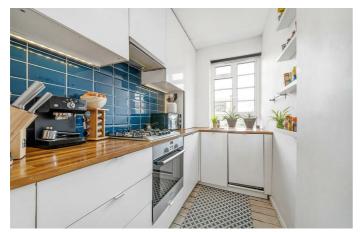

## **Property Details**

A stylish one double bedroom apartment with a private South-West facing terrace. Set over the third floor of a popular Art Deco building, within secure, gated grounds. This particular flat benefits from a desirable and quiet position overlooking the central courtyard below, tucked away from Brixton Hill. An outstanding example, fully renovated by the vendor during ownership. The reception is a spacious room tastefully presented with integrated storage plus space for a dining table. Flooded with natural light through large windows and a French door to the sunny terrace, overlooking the quiet inner courtyard below. The kitchen is equally as appealing, integrated within sleek cabinets with wooden surfaces and trendy blue tiles. The bedroom is a spacious double with the proportions to accommodate a large wardrobe and relishing the same South-Westerly views as the terrace, ideal for watching the sunset over the rooftops. The bathroom is a calming space with a modern finish and bright ambience. Of further benefit, there is a lift and off-street parking available upon request. Early registration of interest is advised.