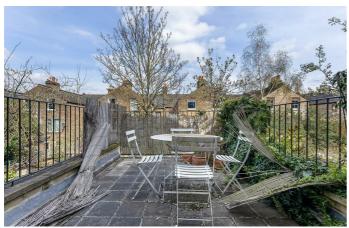

## **Property Details**

A stunning, bright two bedroom flat with roof terrace - situated just around an eight minute walk from Brockwell Park. This beautiful property comprises two good sized double bedrooms - one of which leads onto your own private roof terrace ideal for the coming summer months, a sleek open plan kitchen and reception area and a modern family sized bathroom. Living here you'll be in equal distance of both Herne Hill and Brixton, you'll be around a seventeen minute walk from Brixton underground and everything that Brixton high street has to offer in terms of chained and local shops, bars and restaurants.

## Features

- Two bedrooms
- Private roof terrace
- Open kitchen and reception
- Bright and airy
- Around a 16 minute
  walk to Herne Hill station
- Around a 17 minute walk to Brixton high street
- Around an 8 minute walk to Brockwell park