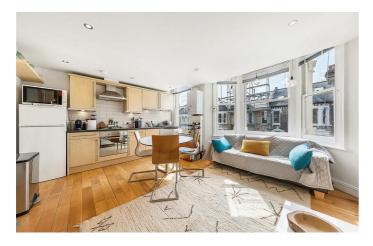

## **Property Details**

A stunning, bright two bedroom flat with roof terrace - situated just around an eight minute walk from Brockwell Park. This beautiful property comprises two good sized double bedrooms - one of which leads onto your own private roof terrace ideal for the coming summer months, a sleek open plan kitchen and reception area and a modern family sized bathroom. Living here you'll be in equal distance of both Herne Hill and Brixton, you'll be around a seventeen minute walk from Brixton underground and everything that Brixton high street has to offer in terms of chained and local shops, bars and restaurants.

## Features

- Two bedrooms
- Private roof terrace
- Open kitchen and reception
- Bright and airy
- Around a 16 minute
  walk to Herne Hill station
- Around a 17 minute walk to Brixton high street
- Around an 8 minute walk to Brockwell park