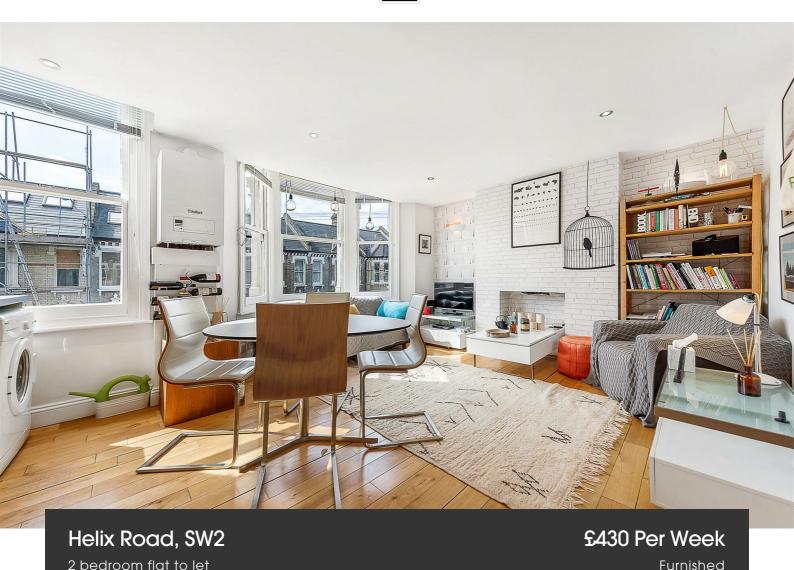

## **Property Details**

A stunning, bright two bedroom flat with roof terrace - situated just around an eight minute walk from Brockwell Park. This beautiful property comprises two good sized double bedrooms - one of which leads onto your own private roof terrace ideal for the coming summer months, a sleek open plan kitchen and reception area and a modern family sized bathroom. Living here you'll be in equal distance of both Herne Hill and Brixton, you'll be around a seventeen minute walk from Brixton underground and everything that Brixton high street has to offer in terms of chained and local shops, bars and restaurants.

## Helix Road, SW2