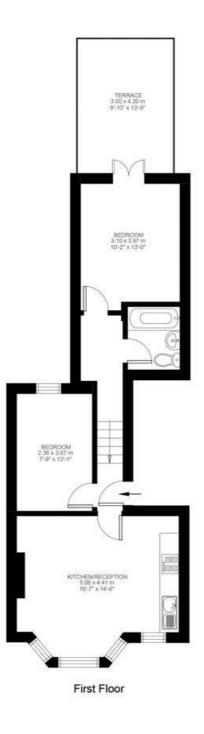

## **Property Details**

A stunning, bright two bedroom flat with roof terrace - situated just around an eight minute walk from Brockwell Park. This beautiful property comprises two good sized double bedrooms - one of which leads onto your own private roof terrace ideal for the coming summer months, a sleek open plan kitchen and reception area and a modern family sized bathroom. Living here you'll be in equal distance of both Herne Hill and Brixton, you'll be around a seventeen minute walk from Brixton underground and everything that Brixton high street has to offer in terms of chained and local shops, bars and restaurants.

## Features

- Two bedrooms
- Private roof terrace
- Open kitchen and reception
- Bright and airy
- Around a 16 minute
  walk to Herne Hill station
- Around a 17 minute walk to Brixton high street
- Around an 8 minute walk to Brockwell park