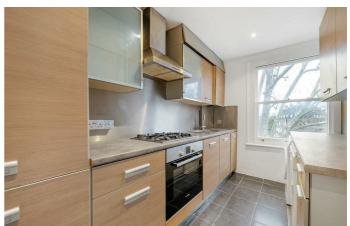

# **Property Details**

1 bedroom flat - conversion for sale

An appealing one double bedroom apartment set over the top floor of a period building within the desirable Sibella Conservation Area, close to the heart of Clapham. Arranged over the top floor ensuring maximum light and privacy, with views toward the Shard. At over 600 square feet, all rooms are spacious. The reception is flooded with natural light with fantastic dimensions in which to relax and entertain –and a characterful fireplace. A separate kitchen offers ample storage within contemporary cabinetry, with work surfaces to both sides. If open-plan living is preferred, given the positioning of these rooms, there is the potential to combine into one large open-plan reception, subject to the necessary permissions. Natural light is a running theme throughout and the bedroom is no exception, with a large sash window, fitted wardrobes, carpets and a peaceful atmosphere, plus space for a desk if desired. The modern bathroom is conveniently located in the centre of the home, complete with a bathtub plus overhead shower. Generous storage is on offer, from built-in cupboards in the hall to the demised loft space.