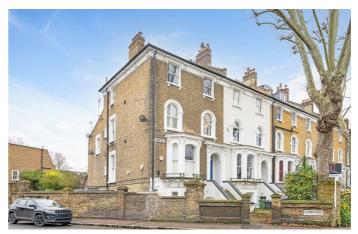

# **Property Details**

1 bedroom flat - conversion for sale

An appealing one double bedroom apartment set over the top floor of a period building within the desirable Sibella Conservation Area, close to the heart of Clapham. Arranged over the top floor ensuring maximum light and privacy, with views toward the Shard. At over 600 square feet, all rooms are spacious. The reception is flooded with natural light with fantastic dimensions in which to relax and entertain –and a characterful fireplace. A separate kitchen offers ample storage within contemporary cabinetry, with work surfaces to both sides. If open-plan living is preferred, given the positioning of these rooms, there is the potential to combine into one large open-plan reception, subject to the necessary permissions. Natural light is a running theme throughout and the bedroom is no exception, with a large sash window, fitted wardrobes, carpets and a peaceful atmosphere, plus space for a desk if desired. The modern bathroom is conveniently located in the centre of the home, complete with a bathtub plus overhead shower. Generous storage is on offer, from built-in cupboards in the hall to the demised loft space.

#### **Features**

- One double bedroom
- End of terrace period conversion

Share of Freehold

- Views of the Shard
- Within the desirable Sibella Conservation Area
- Potential to extend STNP
- Clapham High Street a sevenminute walk
- The Northern Line and Overground close-by
- Clapham Old Town and Common a short stroll away
- Share of freehold & Chain-free

### Larkhall Rise, Clapham, SW4