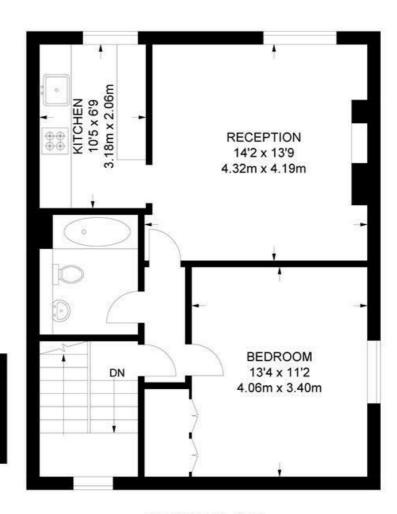

## Larkhall Rise, SW4 1 Bedroom Flat

APPROXIMATE GROSS INTERNAL AREA: 612 SQ FT / 56.9 SQ M

**FIRST FLOOR** 

SECOND FLOOR

While we try our very best, floor plans are produced as a guide only and we take no responsibility for the precise accuracy with which any property is represented.