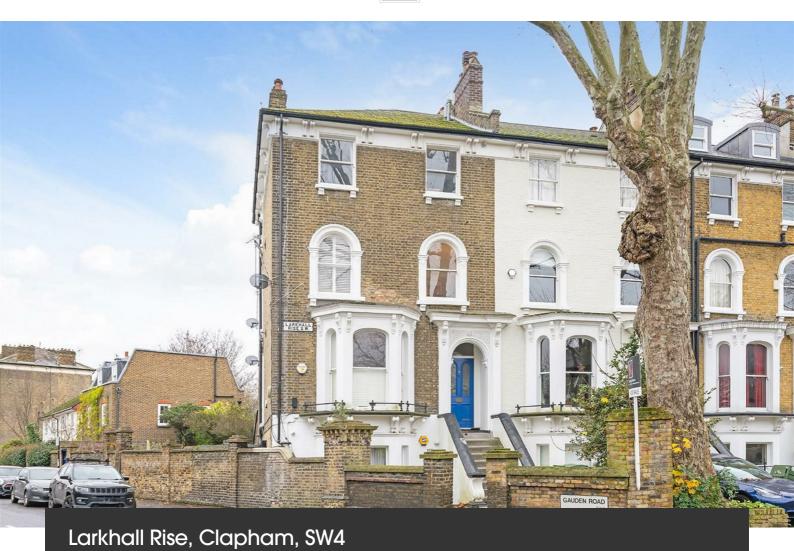

### Larkhall Rise, Clapham, SW4

# **Property Details**

1 bedroom flat - conversion for sale

An appealing one double bedroom apartment set over the top floor of a period building within the desirable Sibella Conservation Area, close to the heart of Clapham. Arranged over the top floor ensuring maximum light and privacy, with views toward the Shard. At over 600 square feet, all rooms are spacious. The reception is flooded with natural light with fantastic dimensions in which to relax and entertain –and a characterful fireplace. A separate kitchen offers ample storage within contemporary cabinetry, with work surfaces to both sides. If open-plan living is preferred, given the positioning of these rooms, there is the potential to combine into one large open-plan reception, subject to the necessary permissions. Natural light is a running theme throughout and the bedroom is no exception, with a large sash window, fitted wardrobes, carpets and a peaceful atmosphere, plus space for a desk if desired. The modern bathroom is conveniently located in the centre of the home, complete with a bathtub plus overhead shower. Generous storage is on offer, from built-in cupboards in the hall to the demised loft space.