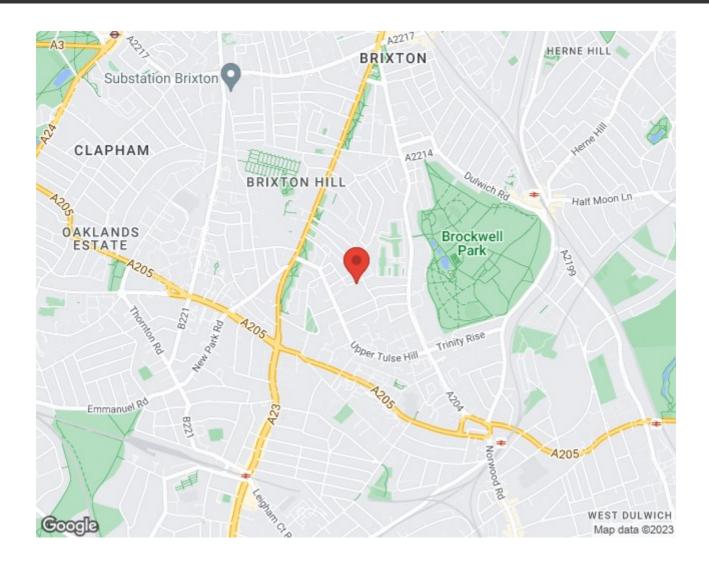

#### **Features**

- One double bedroom
- Study
- Victorian conversion
- 630 square feet of internal space

Share of Freehold

- Split over two floors
- Walking distance to Brixton and Herne Hill
- Brockwell Park a short stroll away
- Local pub, bakery and amenities on doorstep
- Share of freehold
- Chain-free