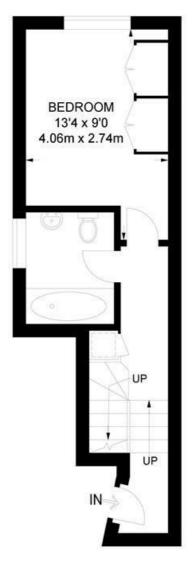

## Craster Road, SW2 1 Bedroom Flat

APPROXIMATE GROSS INTERNAL AREA: 630 SQ FT / 58.5 SQ M

FIRST FLOOR

SECOND FLOOR

While we try our very best, floor plans are produced as a guide only and we take no responsibility for the precise accuracy with which any property is represented.