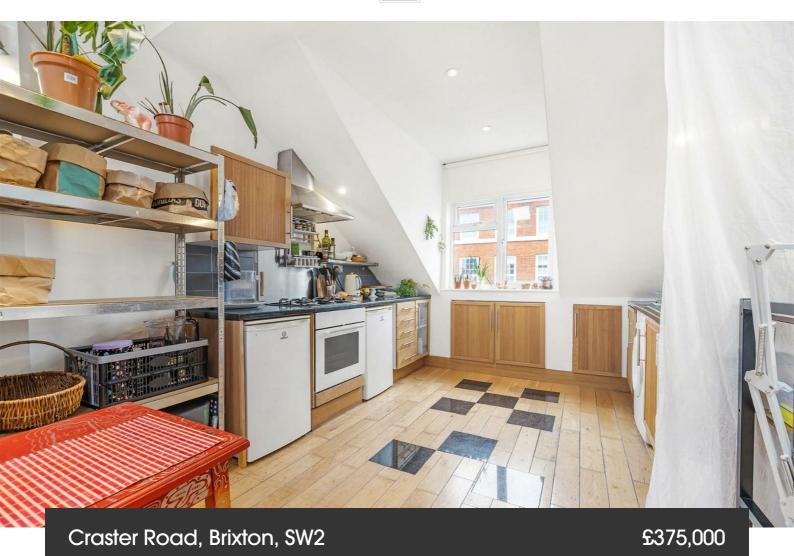

## **Property Details**

1 bedroom flat - conversion for sale

A loffy one double bedroom split-level Victorian flat. This unique property offers generous internal space, split over two floors for a homely feel that is sunny and not overlooked. A bright and airy open plan reception boasts characterful lofty ceilings creating a cavernous feel with cosy nooks. The kitchen is stylish with fluted wooden cabinetry offering ample storage, with black tiles and surfaces to finish, reflected in the floor tiles tastefully dispersed between the floorboards. Completing the upper floor, a versatile study can be repurposed to suit the needs of the purchaser, including as a meditation space, dressing room, games room or reading corner. Downstairs the double bedroom boasts generous built-in storage space, a peaceful and neutrally decorated room. Adjacent, the bathroom is styled in natural tones and offers storage, a heated towel rail and an inviting double-ended bath with rain shower overhead. With a versatile layout, homely and private feel, large square footage over two floors and characterful features this appealing flat will make an excellent first time purchase or pied a terre.

#### **Features**

- One double bedroom
- Study
- Victorian conversion
- 630 square feet of internal space

Share of Freehold

- Split over two floors
- Walking distance to Brixton and Herne Hill
- Brockwell Park a short stroll away
- Local pub, bakery and amenities on doorstep
- Share of freehold
- Chain-free

### Craster Road, Brixton, SW2