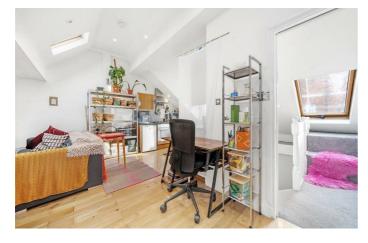

## **Property Details**

1 bedroom flat - conversion for sale

A loffy one double bedroom split-level Victorian flat. This unique property offers generous internal space, split over two floors for a homely feel that is sunny and not overlooked. A bright and airy open plan reception boasts characterful lofty ceilings creating a cavernous feel with cosy nooks. The kitchen is stylish with fluted wooden cabinetry offering ample storage, with black tiles and surfaces to finish, reflected in the floor tiles tastefully dispersed between the floorboards. Completing the upper floor, a versatile study can be repurposed to suit the needs of the purchaser, including as a meditation space, dressing room, games room or reading corner. Downstairs the double bedroom boasts generous built-in storage space, a peaceful and neutrally decorated room. Adjacent, the bathroom is styled in natural tones and offers storage, a heated towel rail and an inviting double-ended bath with rain shower overhead. With a versatile layout, homely and private feel, large square footage over two floors and characterful features this appealing flat will make an excellent first time purchase or pied a terre.

#### **Features**

- One double bedroom
- Study
- Victorian conversion
- 630 square feet of internal space

Share of Freehold

- Split over two floors
- Walking distance to Brixton and Herne Hill
- Brockwell Park a short stroll away
- Local pub, bakery and amenities on doorstep
- Share of freehold
- Chain-free