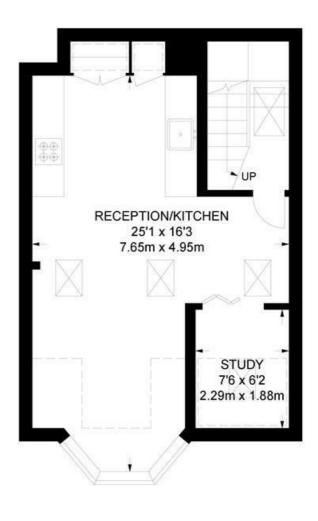

## Craster Road, SW2 1 Bedroom Flat

APPROXIMATE GROSS INTERNAL AREA: 630 SQ FT / 58.5 SQ M

FIRST FLOOR

SECOND FLOOR

While we try our very best, floor plans are produced as a guide only and we take no responsibility for the precise accuracy with which any property is represented.