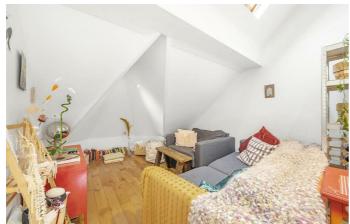

## **Property Details**

1 bedroom flat - conversion for sale

A loffy one double bedroom split-level Victorian flat. This unique property offers generous internal space, split over two floors for a homely feel that is sunny and not overlooked. A bright and airy open plan reception boasts characterful lofty ceilings creating a cavernous feel with cosy nooks. The kitchen is stylish with fluted wooden cabinetry offering ample storage, with black tiles and surfaces to finish, reflected in the floor tiles tastefully dispersed between the floorboards. Completing the upper floor, a versatile study can be repurposed to suit the needs of the purchaser, including as a meditation space, dressing room, games room or reading corner. Downstairs the double bedroom boasts generous built-in storage space, a peaceful and neutrally decorated room. Adjacent, the bathroom is styled in natural tones and offers storage, a heated towel rail and an inviting double-ended bath with rain shower overhead. With a versatile layout, homely and private feel, large square footage over two floors and characterful features this appealing flat will make an excellent first time purchase or pied a terre.