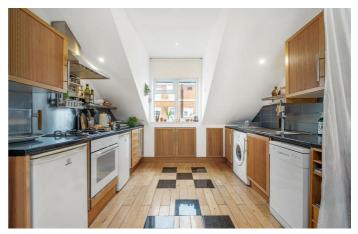

## **Property Details**

1 bedroom flat - conversion for sale

A loffy one double bedroom split-level Victorian flat. This unique property offers generous internal space, split over two floors for a homely feel that is sunny and not overlooked. A bright and airy open plan reception boasts characterful lofty ceilings creating a cavernous feel with cosy nooks. The kitchen is stylish with fluted wooden cabinetry offering ample storage, with black tiles and surfaces to finish, reflected in the floor tiles tastefully dispersed between the floorboards. Completing the upper floor, a versatile study can be repurposed to suit the needs of the purchaser, including as a meditation space, dressing room, games room or reading corner. Downstairs the double bedroom boasts generous built-in storage space, a peaceful and neutrally decorated room. Adjacent, the bathroom is styled in natural tones and offers storage, a heated towel rail and an inviting double-ended bath with rain shower overhead. With a versatile layout, homely and private feel, large square footage over two floors and characterful features this appealing flat will make an excellent first time purchase or pied a terre.