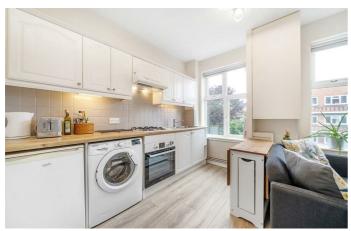

### **Property Details**

1 bedroom flat - purpose built for sale

A well-presented one bedroom flat, in a well-maintained, popular art deco style building with a communal garden. Set in a prime location, moments from the heart of Brixton and the Victoria line. This particular apartment is quietly to the side of the building, overlooking a sleepy one-way street, perfect for those looking to be close to the action whilst maintaining a sense of calm. The internal space has been considerately configured with minimal hallways, maximising the square footage on offer. The bright and airy open-plan reception has large windows and a neutral finish with room to relax and dine, plus space for a desk. The kitchen offers ample storage with light features adding to the homely warmth. The bedroom is a well-proportioned double with leafy views and generous space for multiple storage options. A contemporary bathroom leads off the bedroom. There is also generous storage in the entrance hall. Further benefits include a communal garden, lift and, subject to availability, storage units available for rent.