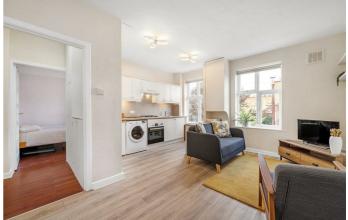

### **Property Details**

1 bedroom flat - purpose built for sale

A well-presented one bedroom flat, in a well-maintained, popular art deco style building with a communal garden. Set in a prime location, moments from the heart of Brixton and the Victoria line. This particular apartment is quietly to the side of the building, overlooking a sleepy one-way street, perfect for those looking to be close to the action whilst maintaining a sense of calm. The internal space has been considerately configured with minimal hallways, maximising the square footage on offer. The bright and airy open-plan reception has large windows and a neutral finish with room to relax and dine, plus space for a desk. The kitchen offers ample storage with light features adding to the homely warmth. The bedroom is a well-proportioned double with leafy views and generous space for multiple storage options. A contemporary bathroom leads off the bedroom. There is also generous storage in the entrance hall. Further benefits include a communal garden, lift and, subject to availability, storage units available for rent.