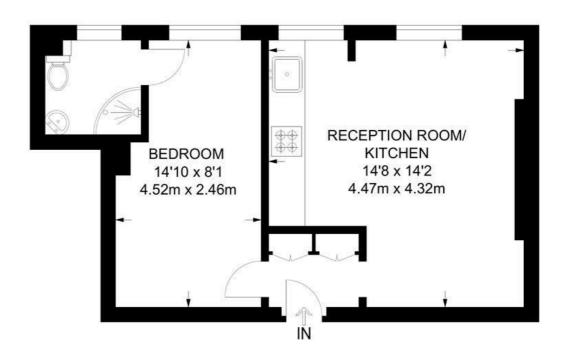

## Effra Court, SW2 1 Bedroom Flat

APPROXIMATE GROSS INTERNAL AREA: 357 SQ FT / 33.2 SQ M

THIRD FLOOR