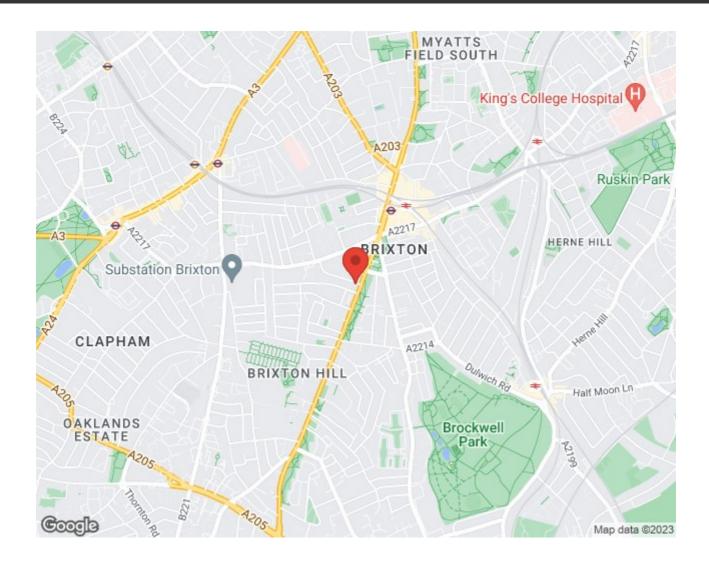

ws and generous space for multiple storage options. A contemporary bathroom leads off the bedroom. There is also generous storage in the entrance hall. Further benefits include a communal garden, lift and, subject to availability, storage units available for rent.

Council tax band B EPC rating C (72)

#### **Features**

- One double bedroom
- Art deco style purpose-built

Leasehold

- Bright and airy
- Communal garden & lift
- Quiet position within the building
- Ideal location moments from central Brixton
- Minutes from the Victoria line
- Well serviced bus routes
- Brockwell Park in easy reach
- Chain-free

# Keating Estates





















## Effra Court, SW2 1 Bedroom Flat

APPROXIMATE GROSS INTERNAL AREA: 357 SQ FT / 33.2 SQ M





THIRD FLOOR



### Brixton Hill, Brixton, SW2