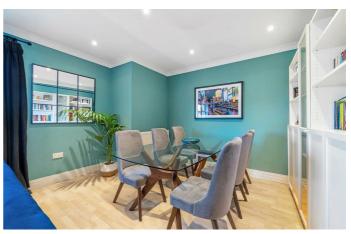

# **Property Details**

A bright two bedroom, two bathroom flat with a Juliet balcony, gardens and a garage, within a sought-after, gated mews. One of the best in the development this apartment has multiple perks, set peacefully to the rear of the first building, on the top floor enjoying additional privacy and light, plus a large garage and fibre optic broadband. The open-plan living space has a cosy lounge area, space for a large dining table and a Juliet balcony. The contemporary separate kitchen is adjacent, with plenty of storage options, all the mod-cons and quartz surfaces. The principal bedroom has cosy carpets and built-in storage plus an en-suite with heated towel rail, rain shower and mirrored, lit cabinetry with in-built speaker and anti-steam function. The second bedroom is currently utilised as a nursery, easily repurposed to a guest room or office. The modern family sized bathroom has a bath and there is further storage in two cupboards in the hall. With access to two communal gardens, there is plenty of outside space for the summer months, plus bike storage by arrangement and an unrivalled location.