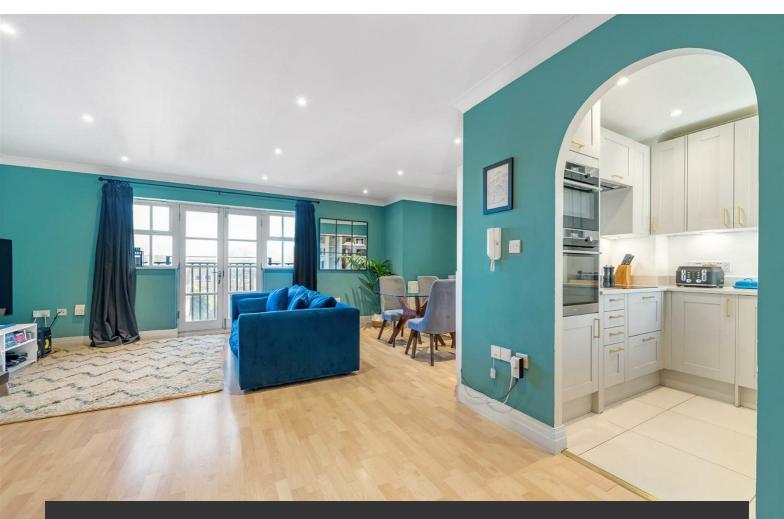

# **Property Details**

A bright two bedroom, two bathroom flat with a Juliet balcony, gardens and a garage, within a sought-after, gated mews. One of the best in the development this apartment has multiple perks, set peacefully to the rear of the first building, on the top floor enjoying additional privacy and light, plus a large garage and fibre optic broadband. The open-plan living space has a cosy lounge area, space for a large dining table and a Juliet balcony. The contemporary separate kitchen is adjacent, with plenty of storage options, all the mod-cons and quartz surfaces. The principal bedroom has cosy carpets and built-in storage plus an en-suite with heated towel rail, rain shower and mirrored, lit cabinetry with in-built speaker and anti-steam function. The second bedroom is currently utilised as a nursery, easily repurposed to a guest room or office. The modern family sized bathroom has a bath and there is further storage in two cupboards in the hall. With access to two communal gardens, there is plenty of outside space for the summer months, plus bike storage by arrangement and an unrivalled location.