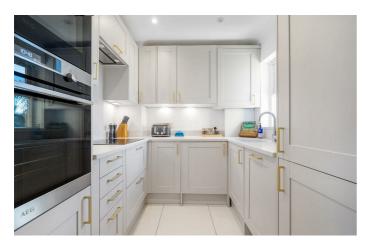

# **Property Details**

A bright two bedroom, two bathroom flat with a Juliet balcony, gardens and a garage, within a sought-after, gated mews. One of the best in the development this apartment has multiple perks, set peacefully to the rear of the first building, on the top floor enjoying additional privacy and light, plus a large garage and fibre optic broadband. The open-plan living space has a cosy lounge area, space for a large dining table and a Juliet balcony. The contemporary separate kitchen is adjacent, with plenty of storage options, all the mod-cons and quartz surfaces. The principal bedroom has cosy carpets and built-in storage plus an en-suite with heated towel rail, rain shower and mirrored, lit cabinetry with in-built speaker and anti-steam function. The second bedroom is currently utilised as a nursery, easily repurposed to a guest room or office. The modern family sized bathroom has a bath and there is further storage in two cupboards in the hall. With access to two communal gardens, there is plenty of outside space for the summer months, plus bike storage by arrangement and an unrivalled location.