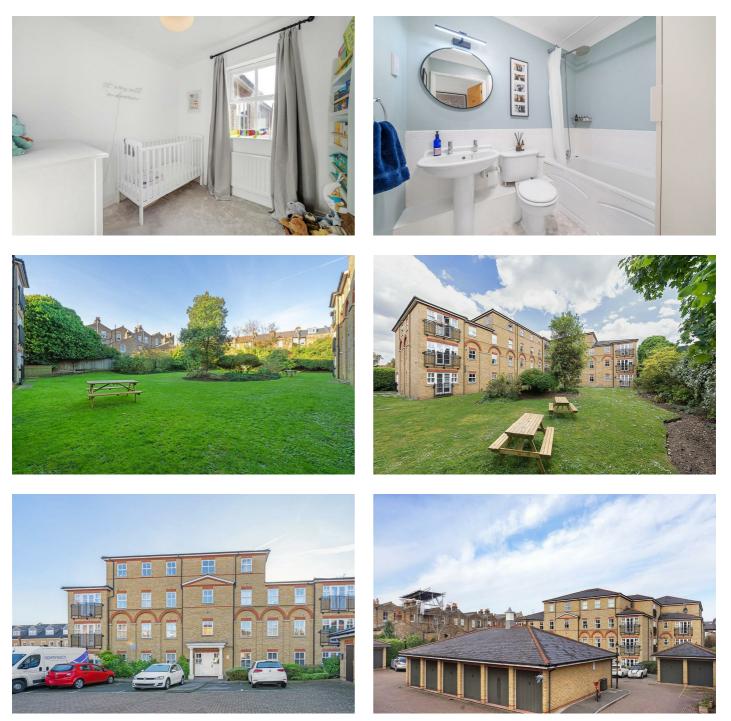

# **Property Details**

A bright two bedroom, two bathroom flat with a Juliet balcony, gardens and a garage, within a sought-after, gated mews. One of the best in the development this apartment has multiple perks, set peacefully to the rear of the first building, on the top floor enjoying additional privacy and light, plus a large garage and fibre optic broadband. The open-plan living space has a cosy lounge area, space for a large dining table and a Juliet balcony. The contemporary separate kitchen is adjacent, with plenty of storage options, all the mod-cons and quartz surfaces. The principal bedroom has cosy carpets and built-in storage plus an en-suite with heated towel rail, rain shower and mirrored, lit cabinetry with in-built speaker and anti-steam function. The second bedroom is currently utilised as a nursery, easily repurposed to a guest room or office. The modern family sized bathroom has a bath and there is further storage in two cupboards in the hall. With access to two communal gardens, there is plenty of outside space for the summer months, plus bike storage by arrangement and an unrivalled location.

## **Features**

- Two bedrooms
- Two bathrooms
- Juliet balcony plus access to two communal gardens
- Private garage
- Secure gated mews development
- Secure bike storage by arrangement
- Ample storage
- Central quiet location, close to the action
- Walking distance to Northern and Victoria lines