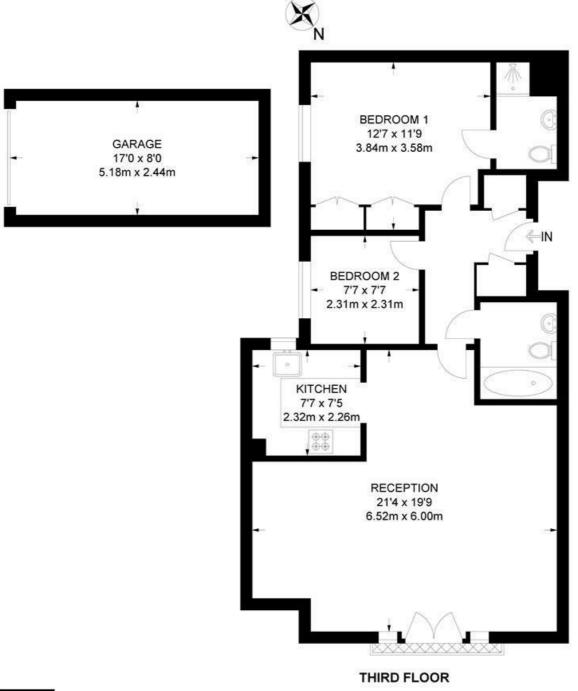

### Belvedere Place, SW2 2 Bedroom Flat

APPROXIMATE GROSS INTERNAL AREA WITH GARAGE: 879 SQ FT / 81.7 SQ M APPROXIMATE GROSS INTERNAL AREA WITHOUT GARAGE: 743 SQ FT / 69 SQ M

While we try our very best, floor plans are produced as a guide only and we take no responsibility for the precise accuracy with which any property is represented.