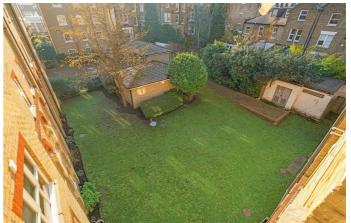

# **Property Details**

A bright two bedroom, two bathroom flat with a Juliet balcony, gardens and a garage, within a sought-after, gated mews. One of the best in the development this apartment has multiple perks, set peacefully to the rear of the first building, on the top floor enjoying additional privacy and light, plus a large garage and fibre optic broadband. The open-plan living space has a cosy lounge area, space for a large dining table and a Juliet balcony. The contemporary separate kitchen is adjacent, with plenty of storage options, all the mod-cons and quartz surfaces. The principal bedroom has cosy carpets and built-in storage plus an en-suite with heated towel rail, rain shower and mirrored, lit cabinetry with in-built speaker and anti-steam function. The second bedroom is currently utilised as a nursery, easily repurposed to a guest room or office. The modern family sized bathroom has a bath and there is further storage in two cupboards in the hall. With access to two communal gardens, there is plenty of outside space for the summer months, plus bike storage by arrangement and an unrivalled location.

## **Features**

- Two bedrooms
- Two bathrooms
- Juliet balcony plus access to two communal gardens
- Private garage
- Secure gated mews development
- Secure bike storage by arrangement
- Ample storage
- Central quiet location, close to the action
- Walking distance to Northern and Victoria lines