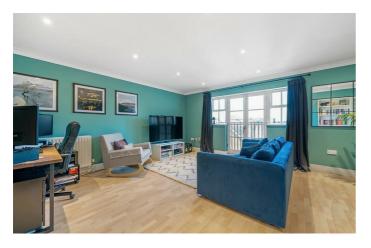

# **Property Details**

A bright two bedroom, two bathroom flat with a Juliet balcony, gardens and a garage, within a sought-after, gated mews. One of the best in the development this apartment has multiple perks, set peacefully to the rear of the first building, on the top floor enjoying additional privacy and light, plus a large garage and fibre optic broadband. The open-plan living space has a cosy lounge area, space for a large dining table and a Juliet balcony. The contemporary separate kitchen is adjacent, with plenty of storage options, all the mod-cons and quartz surfaces. The principal bedroom has cosy carpets and built-in storage plus an en-suite with heated towel rail, rain shower and mirrored, lit cabinetry with in-built speaker and anti-steam function. The second bedroom is currently utilised as a nursery, easily repurposed to a guest room or office. The modern family sized bathroom has a bath and there is further storage in two cupboards in the hall. With access to two communal gardens, there is plenty of outside space for the summer months, plus bike storage by arrangement and an unrivalled location.