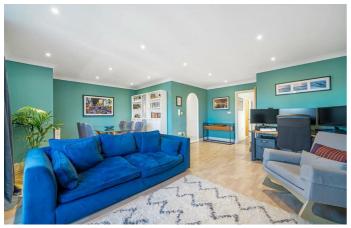

# **Property Details**

A bright two bedroom, two bathroom flat with a Juliet balcony, gardens and a garage, within a sought-after, gated mews. One of the best in the development this apartment has multiple perks, set peacefully to the rear of the first building, on the top floor enjoying additional privacy and light, plus a large garage and fibre optic broadband. The open-plan living space has a cosy lounge area, space for a large dining table and a Juliet balcony. The contemporary separate kitchen is adjacent, with plenty of storage options, all the mod-cons and quartz surfaces. The principal bedroom has cosy carpets and built-in storage plus an en-suite with heated towel rail, rain shower and mirrored, lit cabinetry with in-built speaker and anti-steam function. The second bedroom is currently utilised as a nursery, easily repurposed to a guest room or office. The modern family sized bathroom has a bath and there is further storage in two cupboards in the hall. With access to two communal gardens, there is plenty of outside space for the summer months, plus bike storage by arrangement and an unrivalled location.