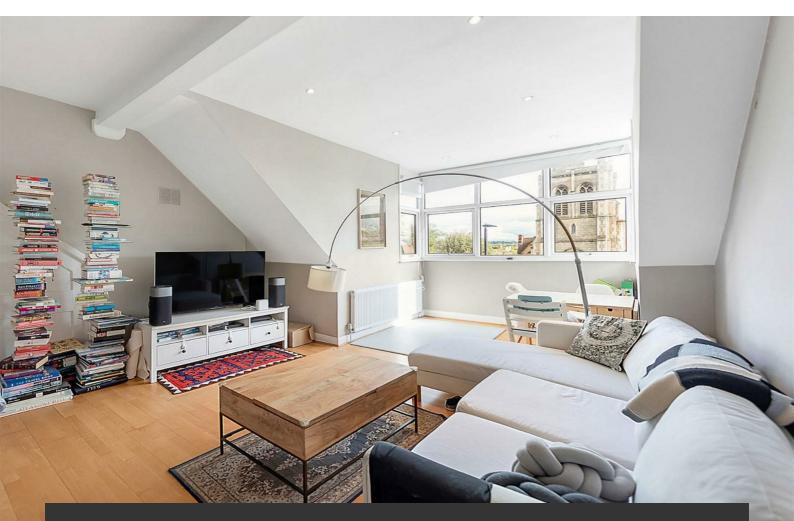

# **Property Details**

A generously sized two double bedroom flat, perfectly located on a leafy residential road, close to the centre of Herne Hill. This lovely apartment occupies the top floor of a converted grand Victorian town house. The flat is not only spacious but also lit with plenty of natural light throughout, thanks to large windows in every room. The two bedrooms are both genuine double rooms and the property will appeal to a wide range of prospective purchasers. The kitchen is modern with pretty views over the neighbouring gardens and rooftops, supported by a separate reception room that feels airy and spacious with a large dormer window. The property boasts high ceilings throughout and the layout truly makes the most of the generous square footage of the property. This flat is ready to move into hassle-free and also has the benefit of direct access to substantial demised loft space. The property already boasts over 900 square feet of internal floor space and with the additional potential of extending into the loft, the new owners have the opportunity to create an even grander space, subject to the necessary permissions.

## Features

- Two double bedrooms
- Bright and airy throughout
- Over 900 square feet of well used internal space
- Substantial demised loft space
- Development potential
- Quiet and residential yet central location
- Views over Brockwell Park, entrance within minutes
- Short walk to central Herne Hill
- Chain-free