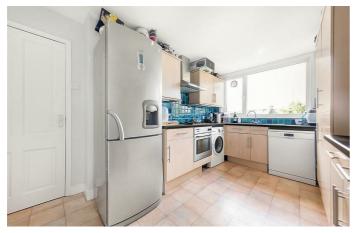

# **Property Details**

A generously sized two double bedroom flat, perfectly located on a leafy residential road, close to the centre of Herne Hill. This lovely apartment occupies the top floor of a converted grand Victorian town house. The flat is not only spacious but also lit with plenty of natural light throughout, thanks to large windows in every room. The two bedrooms are both genuine double rooms and the property will appeal to a wide range of prospective purchasers. The kitchen is modern with pretty views over the neighbouring gardens and rooftops, supported by a separate reception room that feels airy and spacious with a large dormer window. The property boasts high ceilings throughout and the layout truly makes the most of the generous square footage of the property. This flat is ready to move into hassle-free and also has the benefit of direct access to substantial demised loft space. The property already boasts over 900 square feet of internal floor space and with the additional potential of extending into the loft, the new owners have the opportunity to create an even grander space, subject to the necessary permissions.

## Features

- Two double bedrooms
- Bright and airy throughout
- Over 900 square feet of well used internal space
- Substantial demised loft space
- Development potential
- Quiet and residential yet central location
- Views over Brockwell Park, entrance within minutes
- Short walk to central Herne Hill
- Chain-free