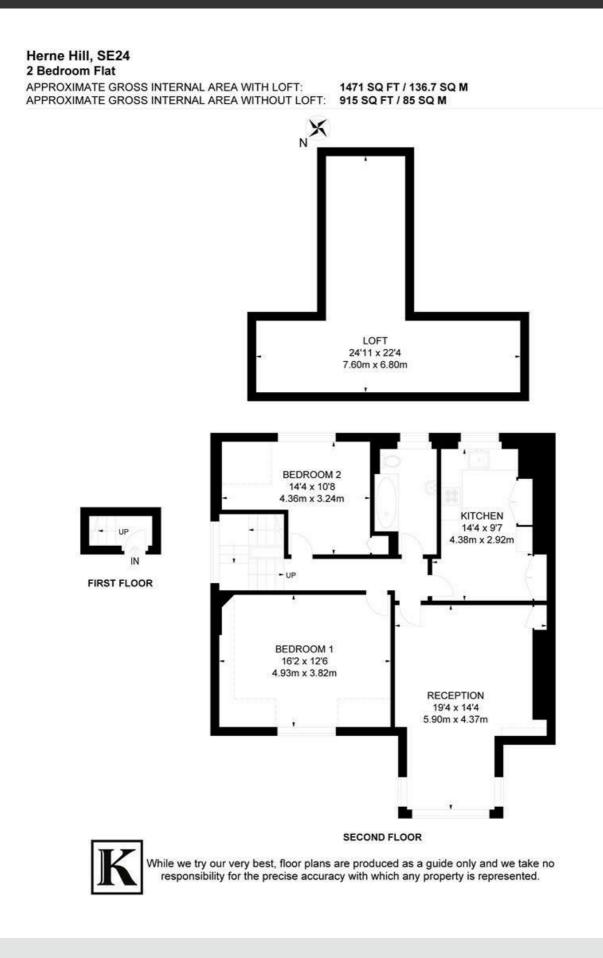

# **Property Details**

A generously sized two double bedroom flat, perfectly located on a leafy residential road, close to the centre of Herne Hill. This lovely apartment occupies the top floor of a converted grand Victorian town house. The flat is not only spacious but also lit with plenty of natural light throughout, thanks to large windows in every room. The two bedrooms are both genuine double rooms and the property will appeal to a wide range of prospective purchasers. The kitchen is modern with pretty views over the neighbouring gardens and rooftops, supported by a separate reception room that feels airy and spacious with a large dormer window. The property boasts high ceilings throughout and the layout truly makes the most of the generous square footage of the property. This flat is ready to move into hassle-free and also has the benefit of direct access to substantial demised loft space. The property already boasts over 900 square feet of internal floor space and with the additional potential of extending into the loft, the new owners have the opportunity to create an even grander space, subject to the necessary permissions.

## Features

- Two double bedrooms
- Bright and airy throughout
- Over 900 square feet of well used internal space
- Substantial demised loft space
- Development potential
- Quiet and residential yet central location
- Views over Brockwell Park, entrance within minutes
- Short walk to central Herne Hill
- Chain-free