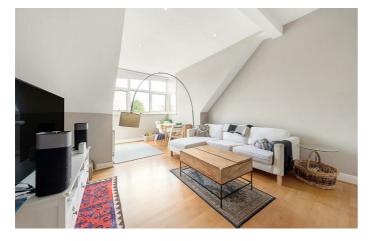

# **Property Details**

A generously sized two double bedroom flat, perfectly located on a leafy residential road, close to the centre of Herne Hill. This lovely apartment occupies the top floor of a converted grand Victorian town house. The flat is not only spacious but also lit with plenty of natural light throughout, thanks to large windows in every room. The two bedrooms are both genuine double rooms and the property will appeal to a wide range of prospective purchasers. The kitchen is modern with pretty views over the neighbouring gardens and rooftops, supported by a separate reception room that feels airy and spacious with a large dormer window. The property boasts high ceilings throughout and the layout truly makes the most of the generous square footage of the property. This flat is ready to move into hassle-free and also has the benefit of direct access to substantial demised loft space. The property already boasts over 900 square feet of internal floor space and with the additional potential of extending into the loft, the new owners have the opportunity to create an even grander space, subject to the necessary permissions.

## Features

- Two double bedrooms
- Bright and airy throughout
- Over 900 square feet of well used internal space
- Substantial demised loft space
- Development potential
- Quiet and residential yet central location
- Views over Brockwell Park, entrance within minutes
- Short walk to central Herne Hill
- Chain-free