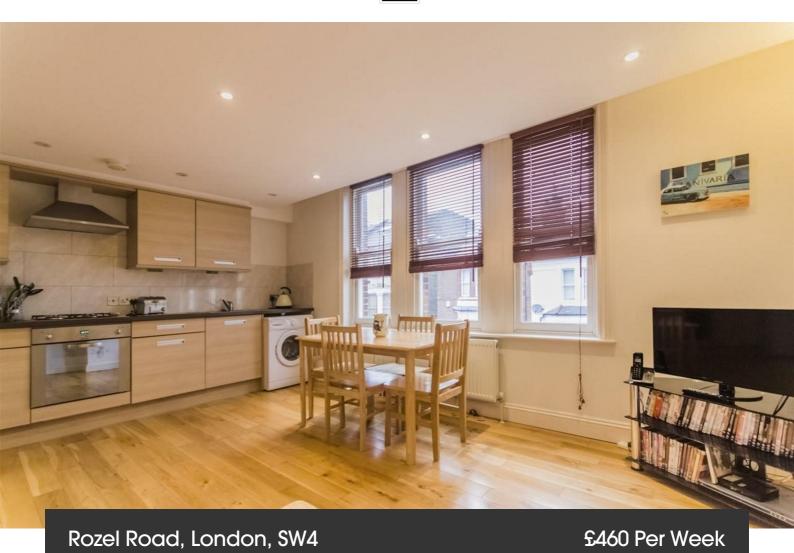

## **Property Details**

2 bedroom flat to let

A beautifully presented two double bedroom flat nestled on one one of the most sought after streets in Clapham Old Town. This stunning flat comprises a spacious open plan kitchen reception room. two bright double bedrooms one having access to the private roof terrace, and a modern family size bathroom. The property is only around a seven minute walk from Wandsworth Road station station, you are also within walking distance of the high street where you can find vast amounts of cafes, restaurants, high street stores and supermarkets. The common is just around the corner from the property where you can walk to the lovely Old Town triangle with all its bars and pubs so you'll never be short of choice.

## Features

- Roof terrace
- Victorian conversion
- Around a 7 minute walk to Wandsworth road station

**Furnished** 

- Close to Clapham
  Common
- Two Double bedrooms
- Open plan
  kitchen/reception