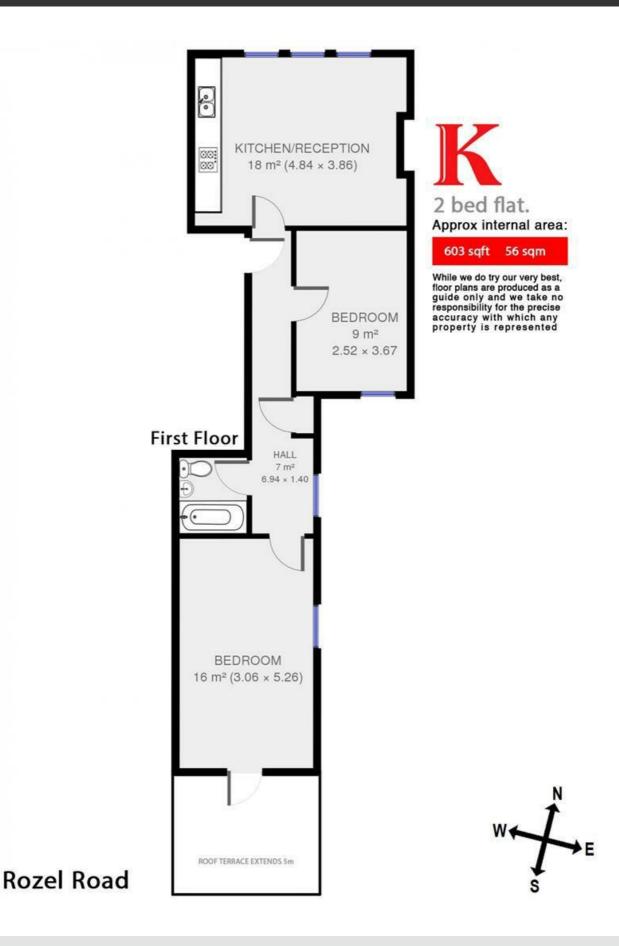

## **Property Details**

2 bedroom flat to let

A beautifully presented two double bedroom flat nestled on one one of the most sought after streets in Clapham Old Town. This stunning flat comprises a spacious open plan kitchen reception room. two bright double bedrooms one having access to the private roof terrace, and a modern family size bathroom. The property is only around a seven minute walk from Wandsworth Road station station, you are also within walking distance of the high street where you can find vast amounts of cafes, restaurants, high street stores and supermarkets. The common is just around the corner from the property where you can walk to the lovely Old Town triangle with all its bars and pubs so you'll never be short of choice.

## Features

- Roof terrace
- Victorian conversion
- Around a 7 minute walk to Wandsworth road station

**Furnished** 

- Close to Clapham
  Common
- Two Double bedrooms
- Open plan
  kitchen/reception