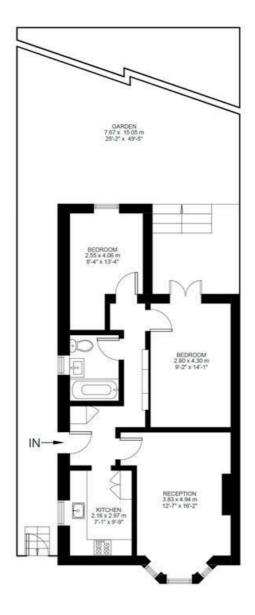

### **Property Details**

A stunning two double bedroom garden flat located in the ever popular Herne Hill. This property comprises a large reception room, bathroom, a separate modern kitchen. and a beautifully cultivated garden. This property is well located in the popular poets pocket corner in Herne Hill just a stones throw from the green and open spaces of Brockwell Park. You'll also be around a six minute walk from Herne Hill station and about a fourteen minute walk from Brixton underground station.

## Features

- Shared garden
- 2 bedrooms
- Separate Kitchen
- Large reception
- Around a 6 minute walk from Herne Hill
- around a 14 minute walk from Brixton underground station
- Bright and airy throughout

## Milton Road

Lower Ground Floor