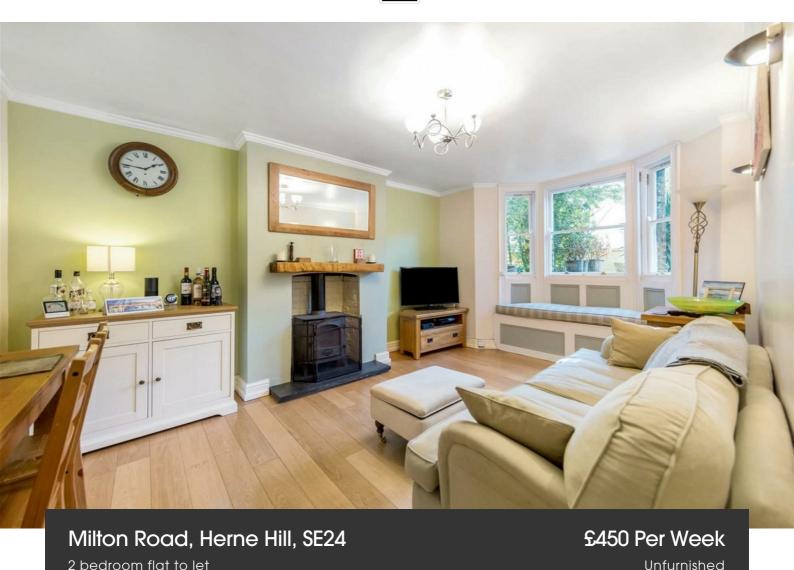

### **Property Details**

A stunning two double bedroom garden flat located in the ever popular Herne Hill. This property comprises a large reception room, bathroom, a separate modern kitchen. and a beautifully cultivated garden. This property is well located in the popular poets pocket corner in Herne Hill just a stones throw from the green and open spaces of Brockwell Park. You'll also be around a six minute walk from Herne Hill station and about a fourteen minute walk from Brixton underground station.

## Features

- Shared garden
- 2 bedrooms
- Separate Kitchen
- Large reception
- Around a 6 minute walk from Herne Hill
- around a 14 minute walk from Brixton underground station
- Bright and airy throughout

#### Milton Road, Herne Hill, SE24