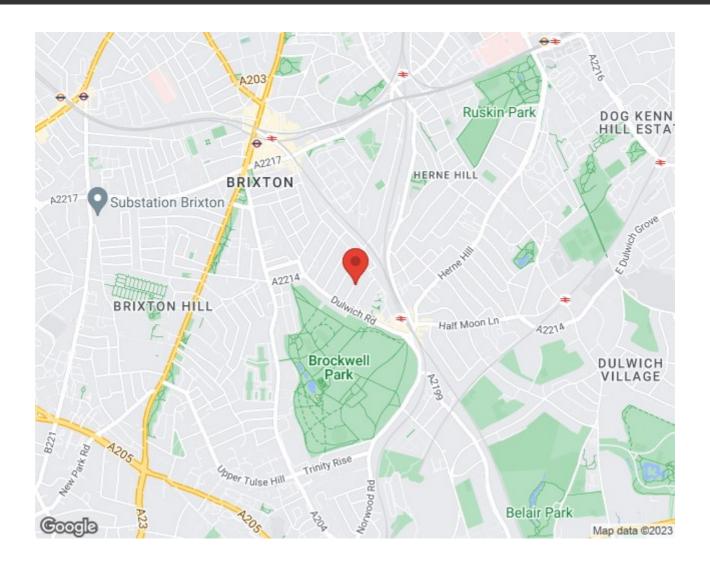

### **Property Details**

A stunning two double bedroom garden flat located in the ever popular Herne Hill. This property comprises a large reception room, bathroom, a separate modern kitchen. and a beautifully cultivated garden. This property is well located in the popular poets pocket corner in Herne Hill just a stones throw from the green and open spaces of Brockwell Park. You'll also be around a six minute walk from Herne Hill station and about a fourteen minute walk from Brixton underground station.

#### Milton Road, Herne Hill, SE24