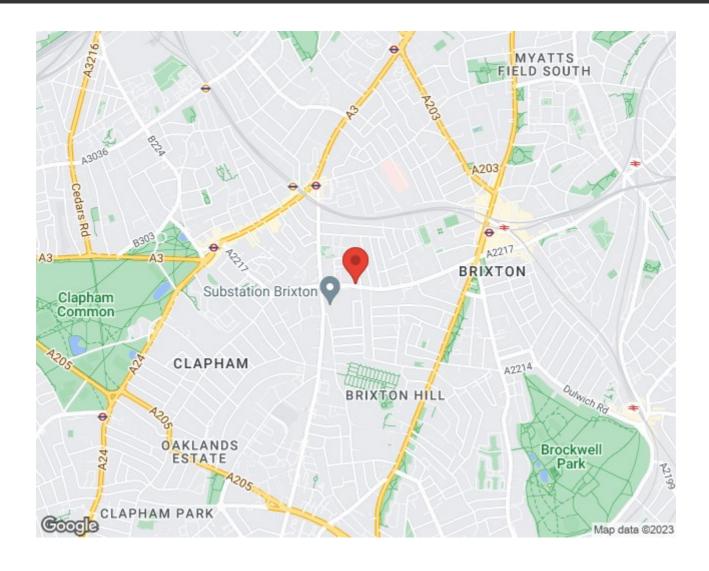

qual size. Large windows allow plenty of sunlight to bathe the rooms. The reception room to the rear is sweet and cosy, and there is a separate well-stocked kitchen. The family bathroom is clean and modern. Found on the main linking road between Clapham and Brixton, this allows for tenants to have the best of both areas.

### **Features**

- 2 bedrooms
- 1 reception
- 1 bathroom
- Bright and airy
- Victorian
- Close to transport links

Council tax band C EPC rating C (69)



















### Acre Lane, Brixton, SW2



# Approx internal area:

#### 627 sqft 58 sqm

While we do try our very best, floor plans are produced as a guide only and we take no responsibility for the precise accuracy with which any property is represented

# Acre Lane



First Floor





# Acre Lane, Brixton, SW2