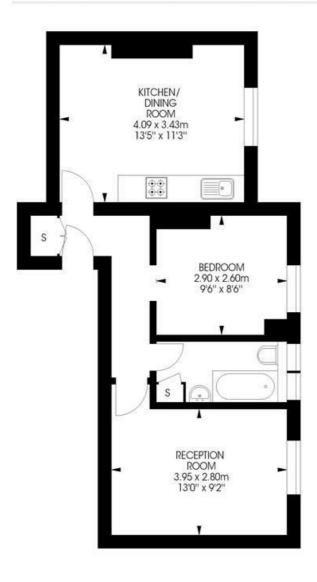

## Peabody Estate, Rosendale Road, Herne Hill, SE24

Rosendale Road, Herne Hill, SE24 1 bedroom flat

Approximate internal area:

483 sqft / 44.87 sqm

## First Floor

While we try our very best, floor plans are produced as a guide only and we take no responsibility for the precise accuracy with which any property is represented.