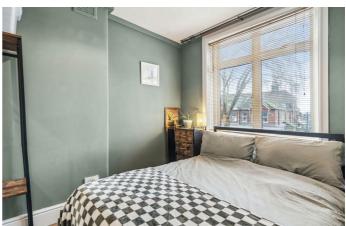

This period property has a neutral open plan reception and kitchen area with wooden flooring and flooded with natural light. The bathroom, like the rest of the property, is in lovely condition. The bedroom is a comfortable double room and unlike a lot of flats in converted period houses, the majority of the total square footage is useable living space, as opposed to being distributed within larger hallways.