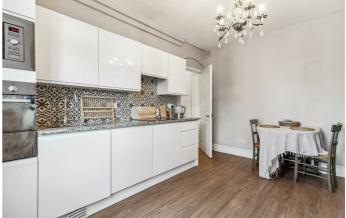

This period property has a neutral open plan reception and kitchen area with wooden flooring and flooded with natural light. The bathroom, like the rest of the property, is in lovely condition. The bedroom is a comfortable double room and unlike a lot of flats in converted period houses, the majority of the total square footage is useable living space, as opposed to being distributed within larger hallways.