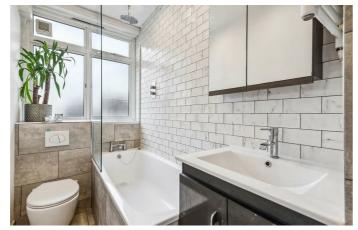

This period property has a neutral open plan reception and kitchen area with wooden flooring and flooded with natural light. The bathroom, like the rest of the property, is in lovely condition. The bedroom is a comfortable double room and unlike a lot of flats in converted period houses, the majority of the total square footage is useable living space, as opposed to being distributed within larger hallways.