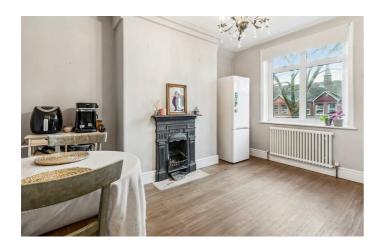

This period property has a neutral open plan reception and kitchen area with wooden flooring and flooded with natural light. The bathroom, like the rest of the property, is in lovely condition. The bedroom is a comfortable double room and unlike a lot of flats in converted period houses, the majority of the total square footage is useable living space, as opposed to being distributed within larger hallways.