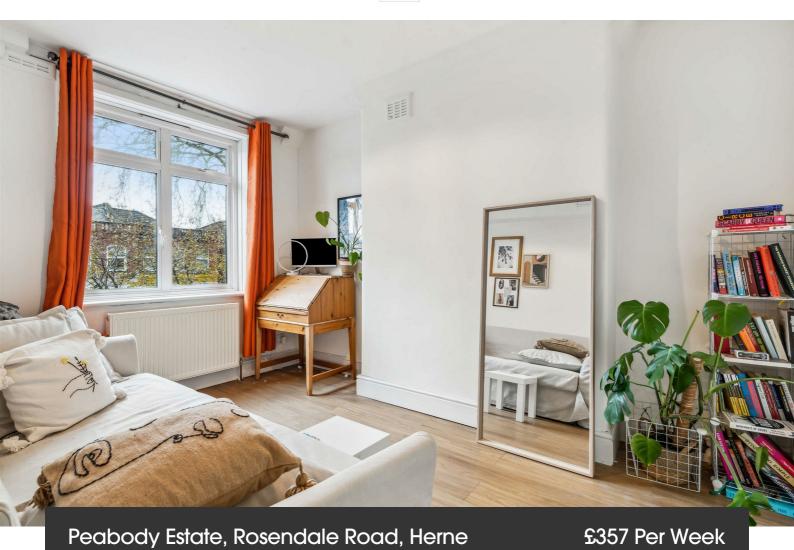

This period property has a neutral open plan reception and kitchen area with wooden flooring and flooded with natural light. The bathroom, like the rest of the property, is in lovely condition. The bedroom is a comfortable double room and unlike a lot of flats in converted period houses, the majority of the total square footage is useable living space, as opposed to being distributed within larger hallways.

**Furnished** 

• One Bed

**Features** 

- Bright and airy throughout
- Sought after location
- Close to brockwell park
- Spacious throughout
- Victorian

Council tax band B EPC rating D (66)