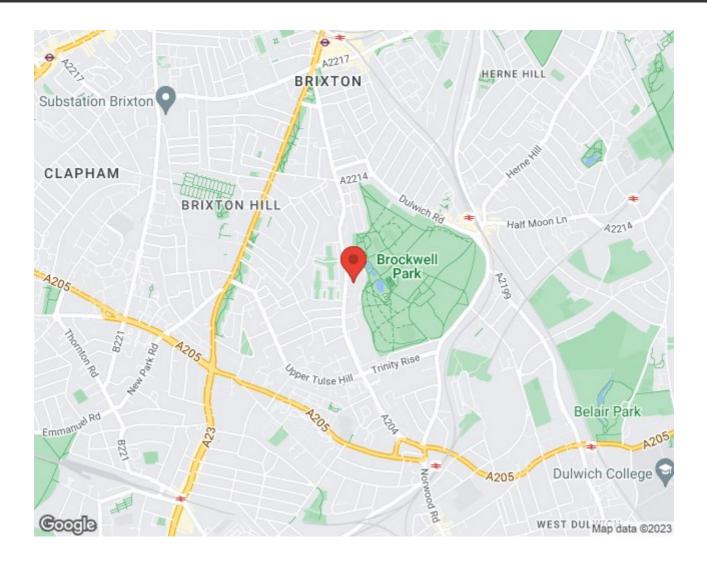

## **Property Details**

An attractive two double bedroom flat, offering many benefits to potential purchasers. This gated development offers all the bonuses of modern design and the property is ideally located, with an entrance to Brockwell Park on the development, it is truly easy to forget that you are indeed minutes from central Brixton. A smart open-plan reception is the heart of the home, comfortable dimensions to relax and unwind, dine and entertain, with a fully equipped, integrated kitchen opening out onto the space, offering an abundance of storage options and surface space. Both bedrooms are well proportioned, fairly equal spaces. Large enough to double up as home offices whilst still maintaining comfortable sleeping arrangements and plenty of space for storage. The flat is completed by a family-sized modern bathroom.

## Features

- Two double bedrooms
- Popular modern development
- Top floor apartment with lift access
- Bright and spacious throughout
- Brixton & Herne Hill amenities in under fifteen minutes
- Next to Brockwell Park