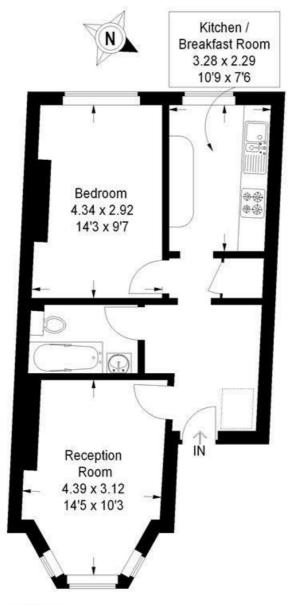

# Victoria Rise, SW4

Approximate Gross Internal Area 47.2 sq m / 508 sq ft

= Reduced headroom below 1.5 m / 5'0

#### First Floor

This plan is for layout guidance only. Not drawn to scale unless stated. Windows and door openings are approximate. Whilst every care is taken in the preparation of this plan, please check all dimensions, shapes and compass bearings before making any decisions reliant upon them. (ID165728)